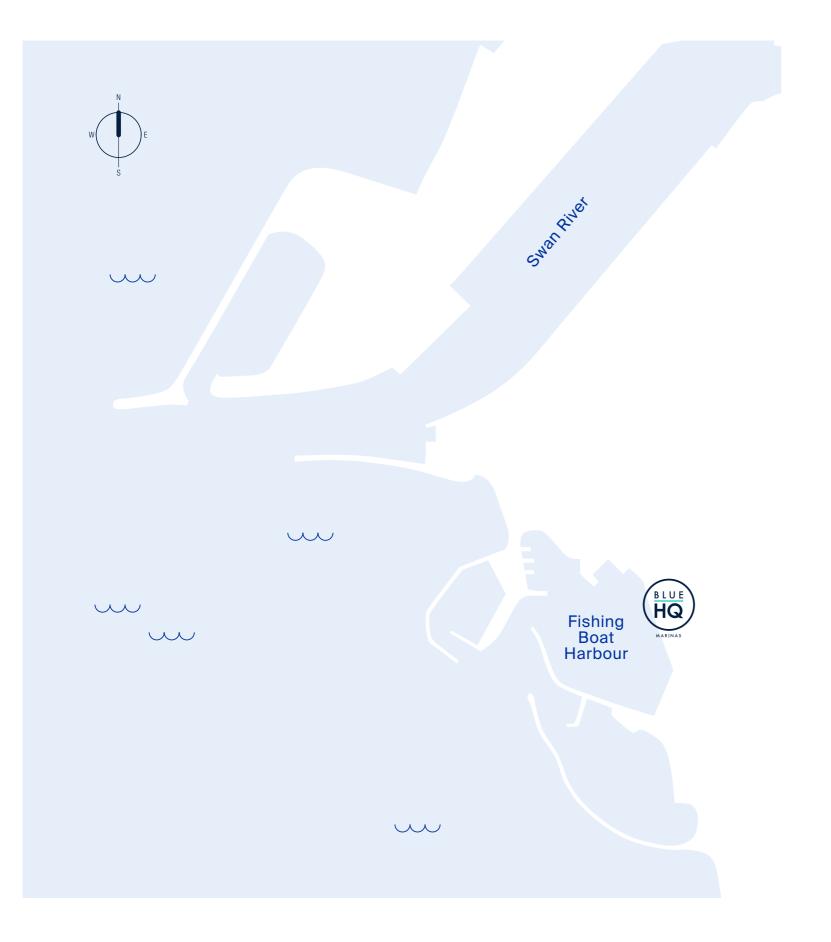

# Whenever the ocean calls, we answer

When it's time to explore, you'll have the support of Blue HQ staff at your disposal; skilled professionals who are there to make your boating experience infinitely more enjoyable. Along with our excellent service, each of the pens is served by a modern floating jetty, which sits inside a protected Fishing Boat Harbour. It means that you have easy access to both the river and the sea.

### Harbourside

With easy on-site parking, Blue HQ occupies a unique space on the Fremantle foreshore. It is designed with convenience front of mind, just a short way from Fremantle's leading dining and

entertainment precinct, and a range of premium yacht and marine service providers, including fuel, maintenance and cleaning services.