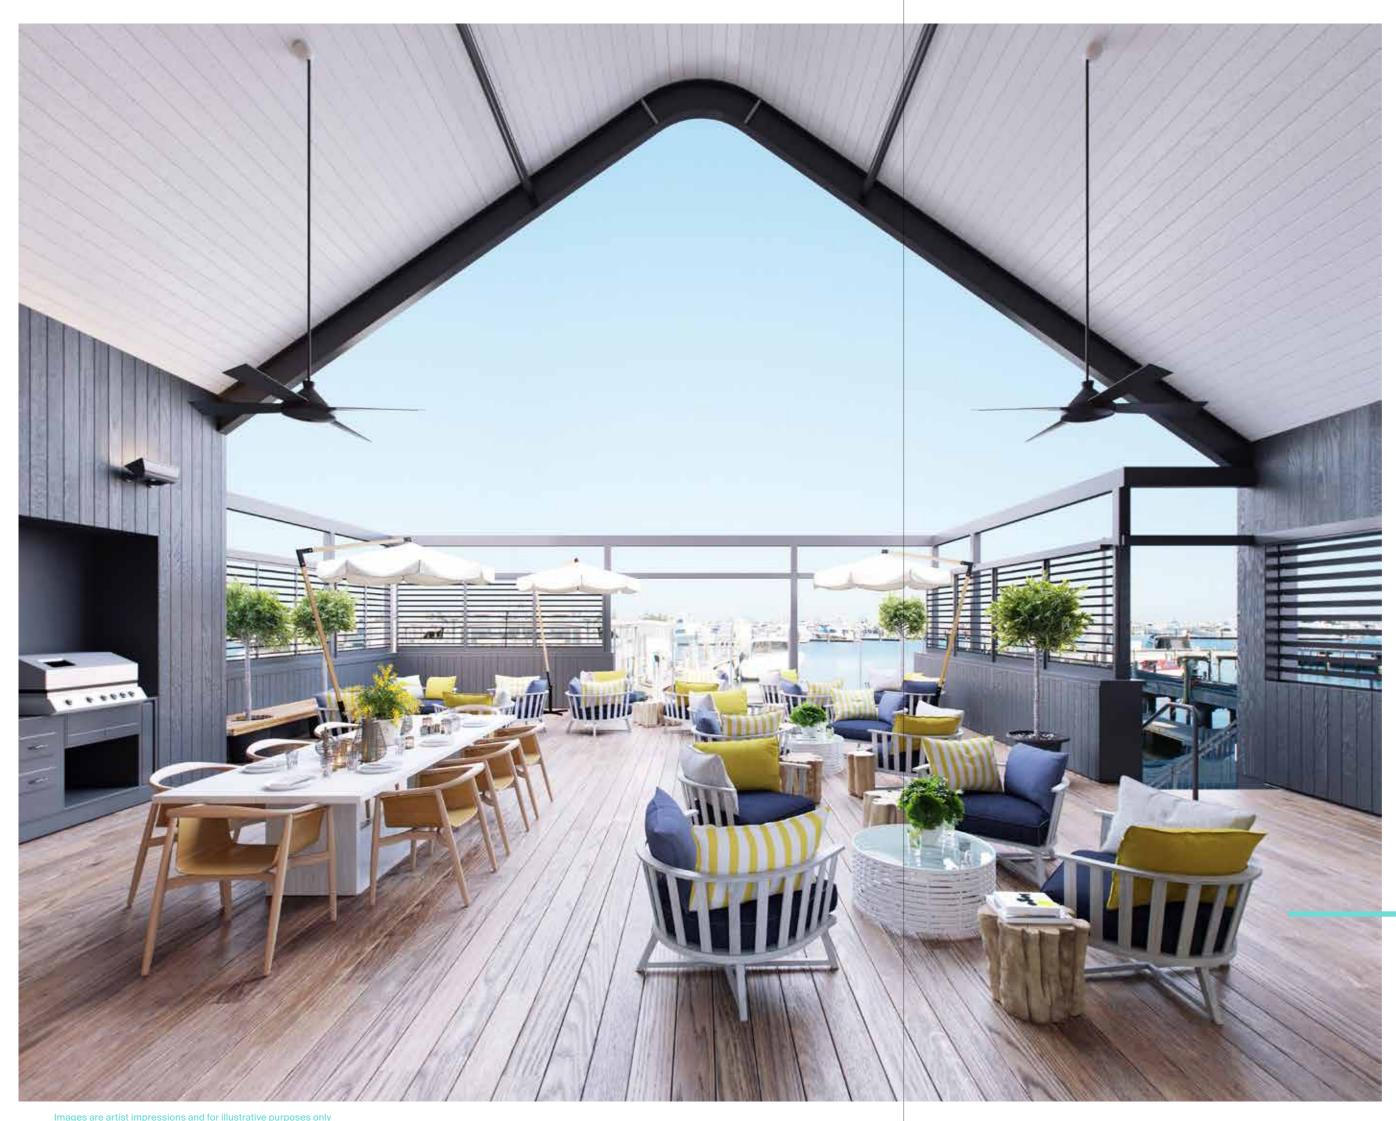

#### **Exclusive** access to more than the ocean

Inside the facility, you'll have access to a private customer lounge and sundeck, overlooking Fremantle's most revered Fishing Boat Harbour. It's a destination for meeting guests and entertaining, with private catering available exclusively to pen owners.