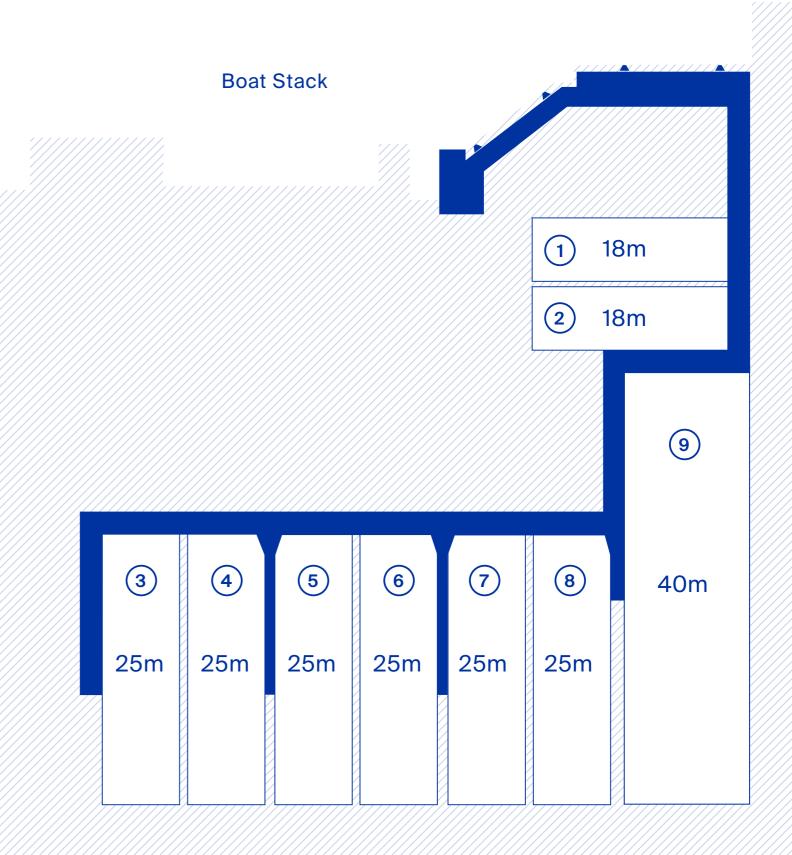

Welcome to Blue HQ's Fremantle Marina. An exclusive destination where quality, convenience, and location come together in the heart of Fremantle.

With nine exclusive pens, discerning boat owners are thrust into a world of lifestyle, luxury and entertainment, with undercover parking, deep draft pens, personal storage sheds, and short jetty access.

It's a decadent, purpose-built facility, catering for boats of up to 40 metres in length.