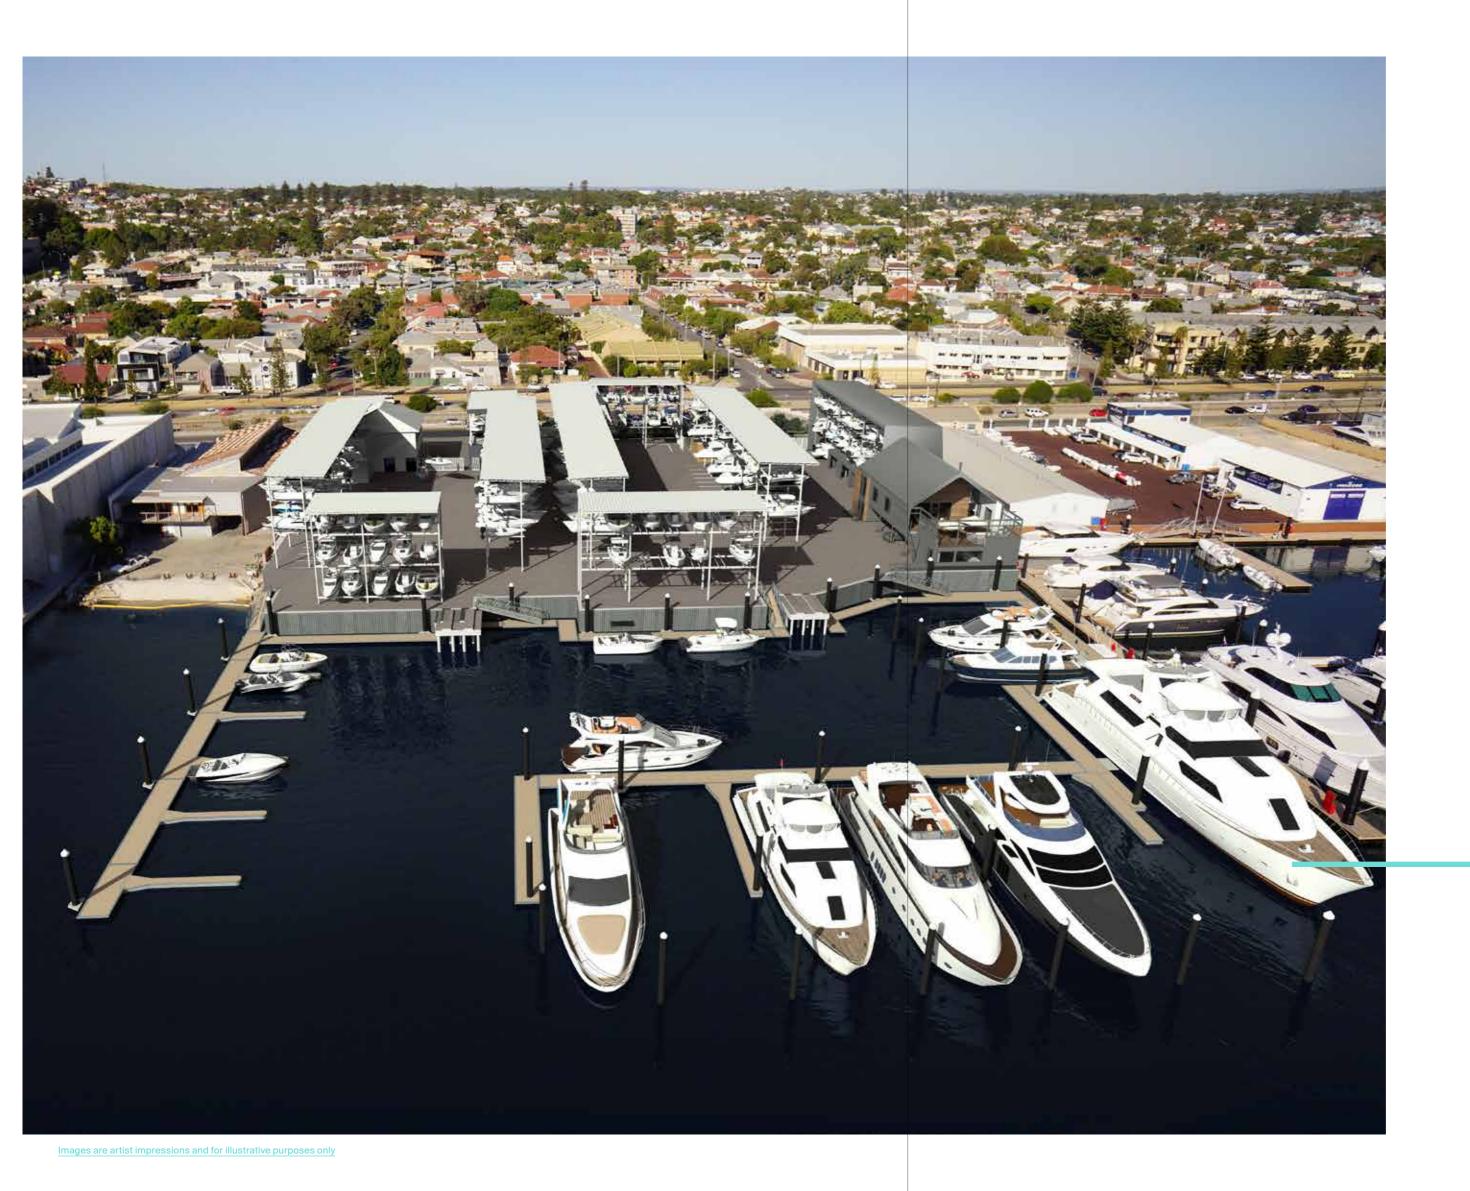

Welcome to Blue HQ's Fremantle Marina. An exclusive destination where quality, convenience, and location come together in the heart of Fremantle.

With nine exclusive pens, discerning boat owners are thrust into a world of lifestyle, luxury and entertainment, with undercover parking, deep draft pens, personal storage sheds, and short jetty access.

# Whenever the ocean calls, we answer

When it's time to explore, you'll have the support of Blue HQ staff at your disposal; skilled professionals who are there to make your boating experience infinitely more enjoyable. Along with our excellent service, each of the pens is served by a modern floating jetty, which sits inside a protected Fishing Boat Harbour. It means that you have easy access to both the river and the sea.

### Harbourside

With easy on-site parking, Blue HQ occupies a unique space on the Fremantle foreshore. It is designed with convenience front of mind, just a short way from Fremantle's leading dining and

entertainment precinct, and a range of premium yacht and marine service providers, including fuel, maintenance and cleaning services.