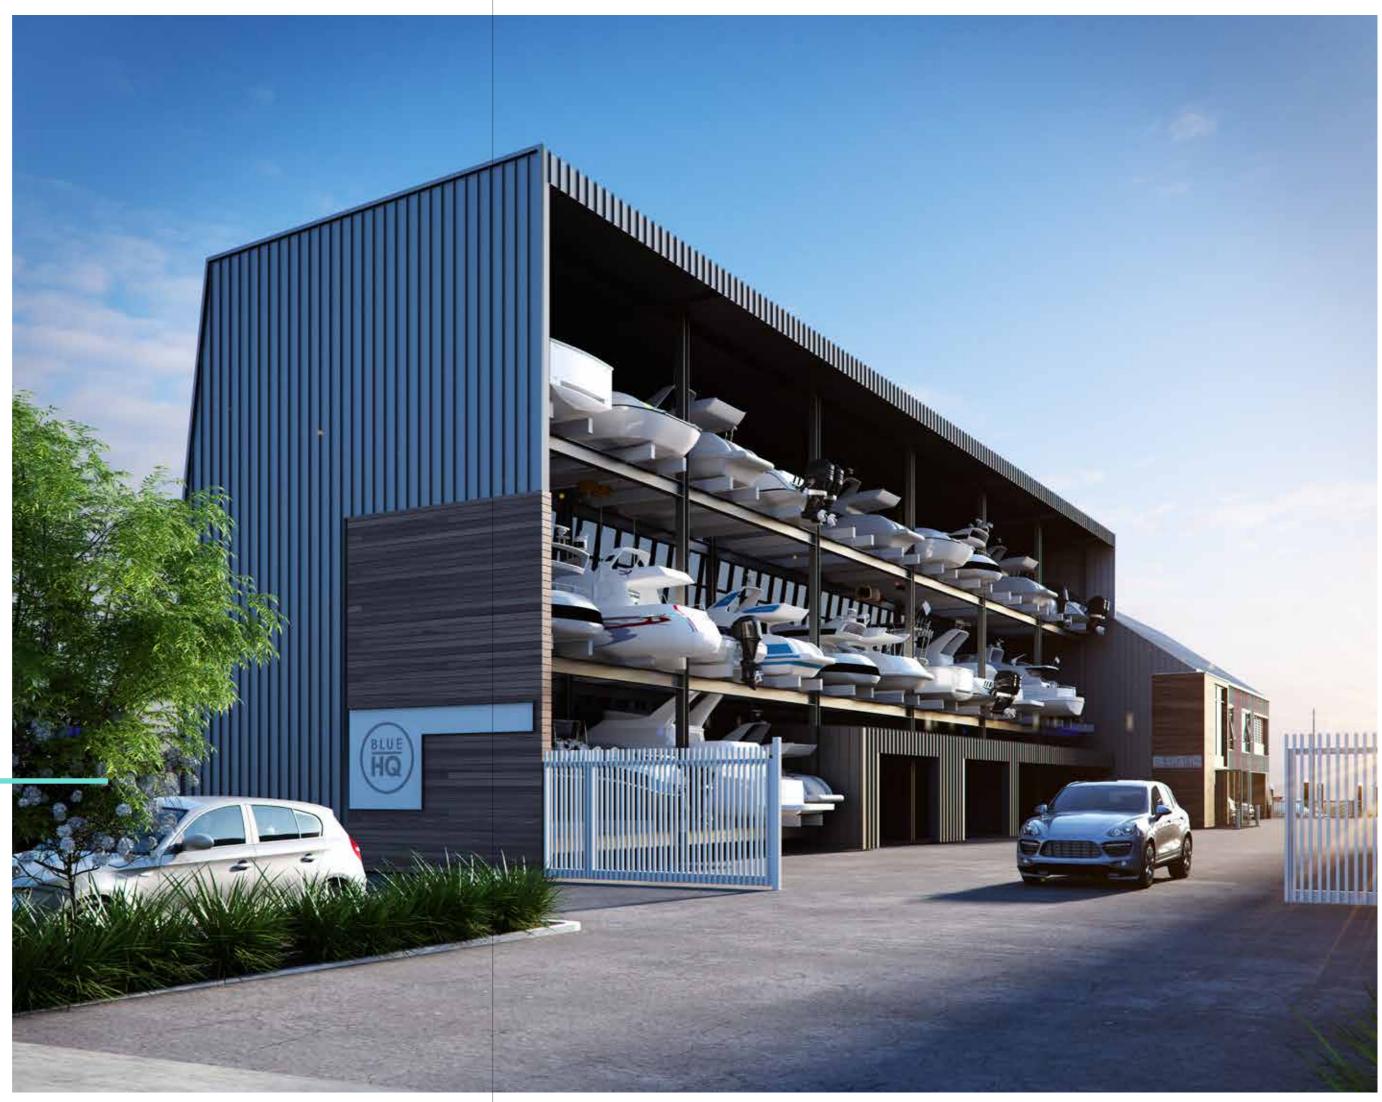

It's a decadent, purpose-built facility, catering for boats of up to 40 metres in length.

## The ultimate marina experience

Upon arriving at Blue HQ, you enter your personalised code at the front gate and head down the driveway into a private, undercover parking bay. Once outside the car, you're just a short walk from both your own private pen, and the luxurious lounge and deck area, which is ideal for meeting or entertaining guests after a day out on the water. The building houses individual storage sheds along with large covered storage for tenders.