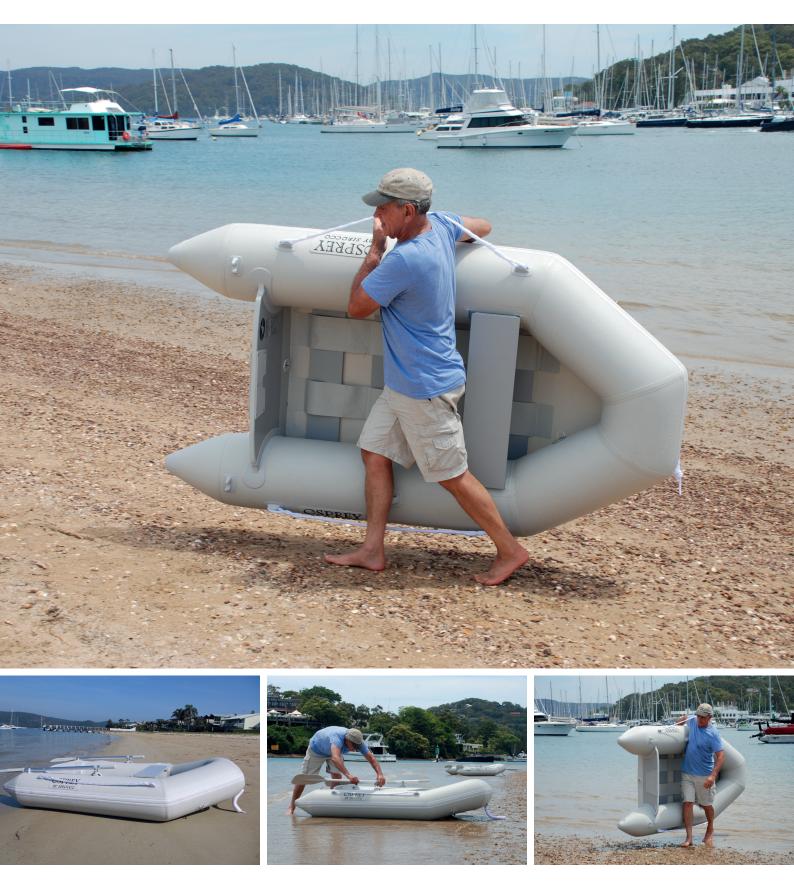

## SIROCCO SLAT

**SIROCCO INFLATABLES GIVE YOU MORE FUN AND MORE FUNCTIONALITY FOR LESS** Sirocco SLAT – with the portability you need and the stability of slatted floors, they'll slot right into your lifestyle.

# SIROCCO SLAT

| SPECIFICATIONS |        |            |             |        |               |             |                   |  |
|----------------|--------|------------|-------------|--------|---------------|-------------|-------------------|--|
| Model          | Length | Beam Width | Boat Weight | Max HP | Load Capacity | Max Persons | Bag Size<br>L*H*W |  |
| 2.2 Superlight | 2.2m   | 1.17m      | 14kg        | 4      | 230kg         | 2.5         | 96*44*35          |  |
| 2.4 Superlight | 2.4m   | 1.17m      | 15kg        | 4      | 264kg         | 3           | 96*44*35          |  |
| 2.2 Ecolight   | 2.2m   | 1.5m       | 19kg        | 5      | 380kg         | 2.5         | 100*44*35         |  |
| 2.4 Ecolight   | 2.4m   | 1.55m      | 22kg        | 6      | 410kg         | 3           | 100*44*35         |  |