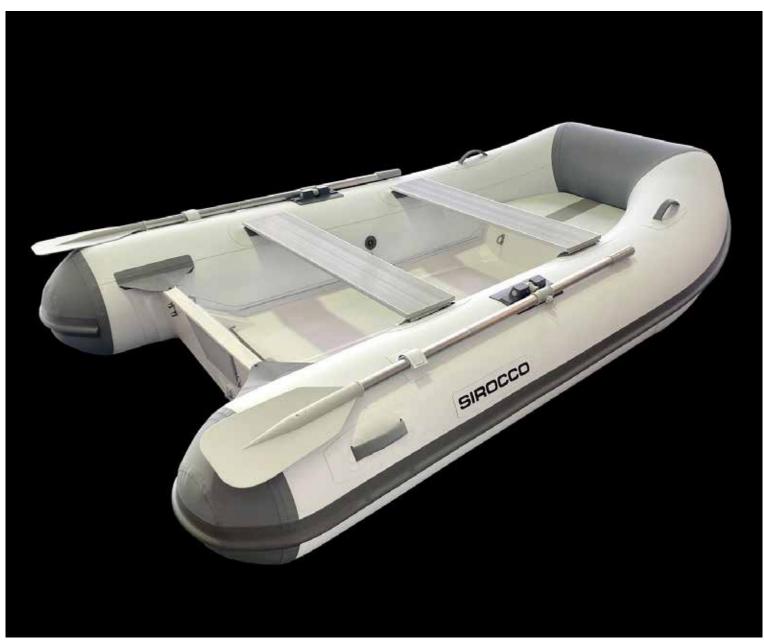

## SIROCCO INFLATABLES GIVE YOU MORE FUN & FUNCTIONALITY FOR LESS

Sirocco FIBREGLASS / HYPALON RIBS - the confidence of a solid fibreglass hull for stabilty and performance coupled with Hypalon tubes... great value RIB tenders.