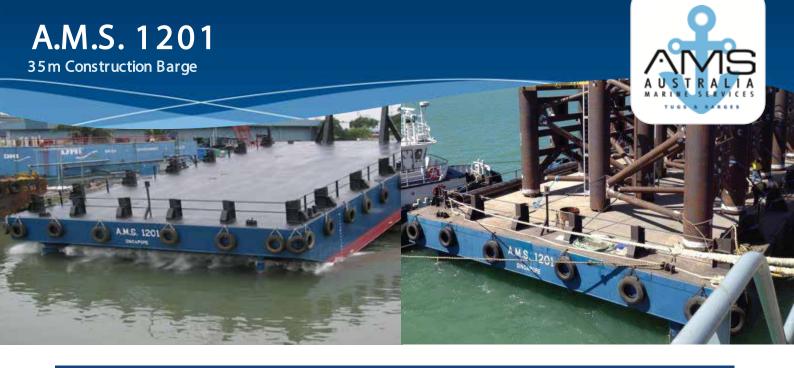

## **SPECIFICATIONS**

**Registry** Singapore

Official No. 396754

Classification Germanischer Lloyd (GL); Unrestricted

Year Built 2011 (Launched 8<sup>th</sup> March 2011)

**Length** 114.83 Feet (35.00 m)

**Breadth** 55.77 Feet (17.00 m)

**Depth** 11.48 Feet (3.50m)

Cargo Deadweight Approx. 1200 Tons

Draft (Max) 2.8 m

Deck Load 15 Tons / m<sup>2</sup>

Deck Plate 16 mm

Hull 10 mm

Number of Bulkheads Two (2) Longitudinal / Four (4) Transverse

Deck Fittings One (1) Set Navigation Light Stands

18 pcs Deck Stanchions (PS, SB and Stern)

Hand Railings on Deck

One (1) Anchor and One (1) Winch c/w 1" Wire-Rope Ramp Door

\*Particulars given herein are without warranty as to accuracy and interested parties must satisfy themselves by inspection or other means of detail of the vessel\*