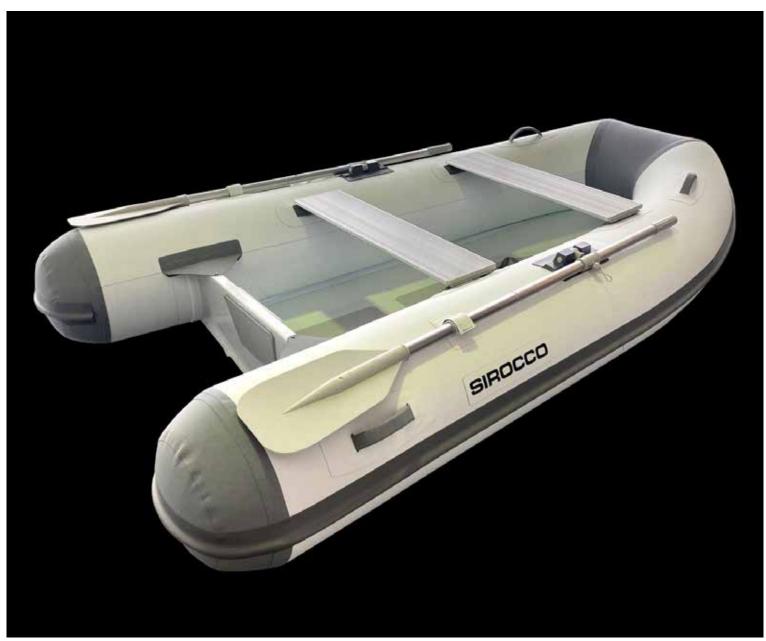

## **ALUMINIUM RIB**

## SIROCCO INFLATABLES GIVE YOU MORE FUN & FUNCTIONALITY FOR LESS

Sirocco ALUMINIUM / HYPALON RIBS - the confidence of a solid aluminium hull for stabilty and performance coupled with Hypalon tubes... the lightweight economical RIB.