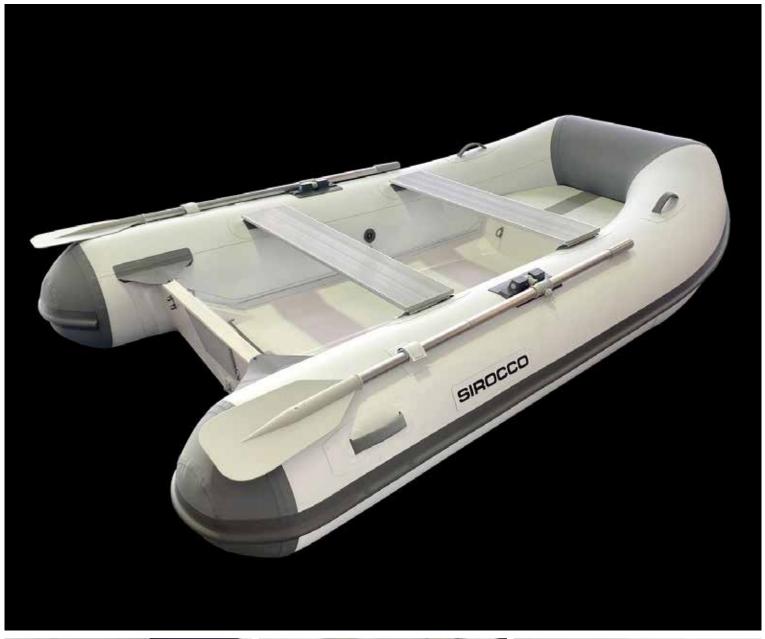

## SIROCCO INFLATABLES GIVE YOU MORE FUN & FUNCTIONALITY FOR LESS

Sirocco FIBREGLASS / HYPALON RIBS - the confidence of a solid fibreglass hull for stabilty and performance coupled with Hypalon tubes... great value RIB tenders.

## FIBREGLASS RIB

| SPECIFICATIONS |        |            |             |        |               |             |  |
|----------------|--------|------------|-------------|--------|---------------|-------------|--|
| Model          | Length | Beam Width | Hull Weight | Max HP | Load Capacity | Max Persons |  |
| GRP-RIB 280    | 2.8m   | 1.68m      | 71kg        | 15     | 510kg         | 4           |  |
| GRP-RIB 310    | 3.1m   | 1.54m      | 66kg        | 15     | 600kg         | 4           |  |
| GRP-RIB 350    | 3.48m  | 1.76m      | 75kg        | 15     | 600kg         | 4           |  |