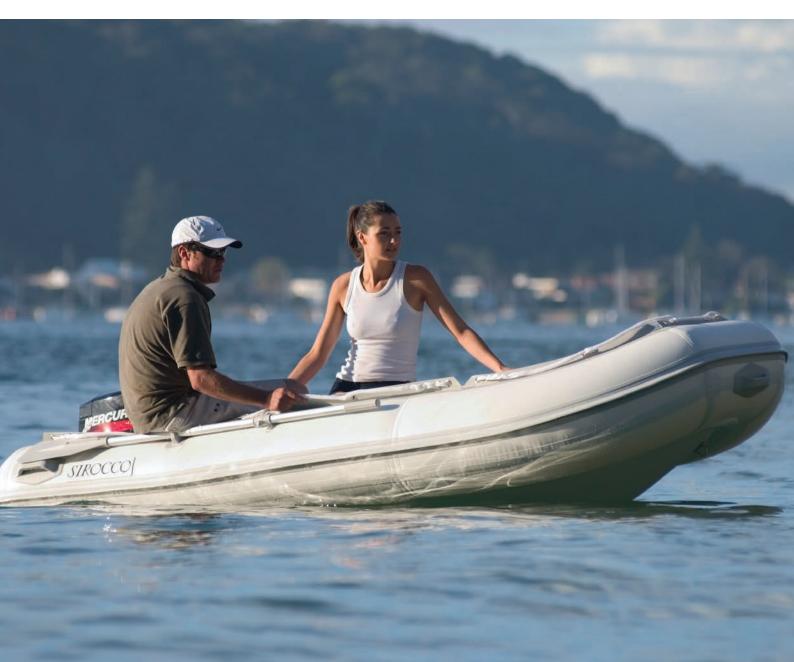

## SIROCCO RIBS FIBREGLASS HULL

SIROCCO INFLATABLES GIVE YOU MORE FUN AND MORE FUNCTIONALITY FOR LESS

Sirocco Ribs – the confidence of a solid aluminium hull for stability and performance, Sirocco RIBS are the runabouts with family values.