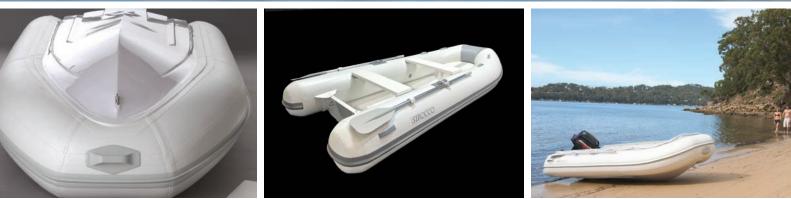

| FEATURES                                       | INCLUDED |
|------------------------------------------------|----------|
| The Toughest Orca Hypalon                      | ~        |
| Full Boat Cover                                | ~        |
| Stainless Towing Eyes and Davit Lifting Points | ~        |
| Large Diameter Tubes                           | ~        |
| Extra Heavy Duty Transom                       | ~        |
| High Velocity Foot Pump                        | ~        |
| Multiple Buoyancy Chambers                     | ~        |
| Flat End Cones (Stop Bow Lift)                 | ~        |
| High Quality Boat Bag                          | ~        |
| Pinned Oar Row Locks                           | ~        |
| One Seat (250/270), Two Seats (310)            | ~        |
| Oars and Row Locks                             | ~        |
| Waterproof Repair Kit                          | ~        |