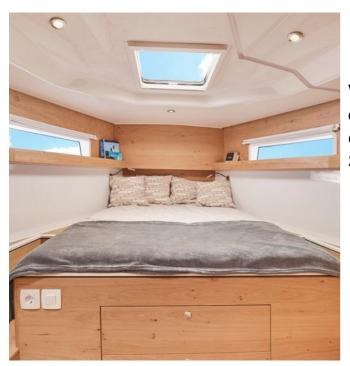

The **seductive interior design** is modern, stylish & sophisticated:

- Three well appointed double cabins & two heads with separate shower areas
- Hot water system
- Side galley with stove and oven
- Front opening S.S refrigerator
- Interior in Rustic Oak