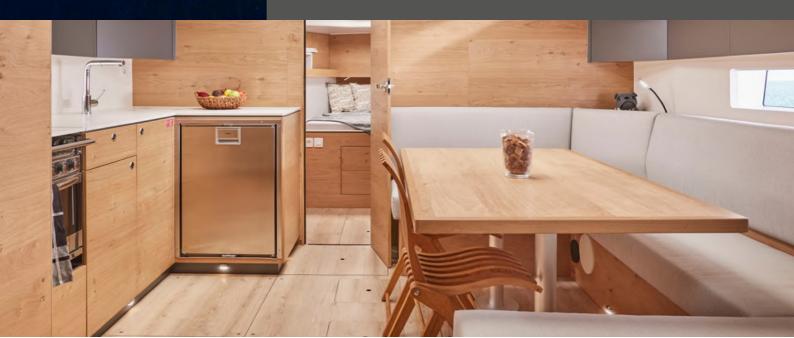

The **seductive interior design** is modern, stylish & sophisticated:

- Three well appointed double cabins & two heads with separate shower areas
- Hot water system
- Side galley with stove and oven
- Front opening S.S refrigerator
- Interior in Rustic Oak