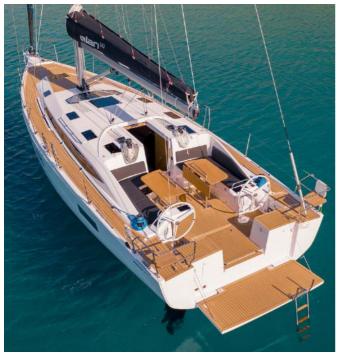

With **great outdoor living & entertaining on offer**, this fresh design will turn heads as you cruise in Sydney Harbour and beyond:

- Generous cockpit with twin composite wheels and LED Lighting
- Largest in class cockpit bimini
- Large drop down swim deck
- Large split Teak cockpit table
- Teak covered cockpit seats
- Hot & cold cockpit shower