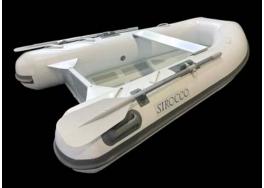

# SIROCCO RIBS ALUMINIUM HULL

### SIROCCO INFLATABLES GIVE YOU MORE FUN AND MORE FUNCTIONALITY FOR LESS

Sirocco Ribs – the confidence of a solid aluminium hull for stability and performance, Sirocco RIBS are the runabouts with family values.

| FEATURES                                      | INCLUDED |
|-----------------------------------------------|----------|
| The Toughest Achilles Hypalon                 | ~        |
| Full Boat Cover                               | ~        |
| Built-in Towing Eyes and Davit Lifting Points | ~        |
| Large Diameter Tubes                          | ~        |
| Extra Heavy Duty Transom                      | ~        |
| High Velocity Foot Pump                       | ~        |
| Multiple Buoyancy Chambers                    | ~        |
| Pinned Oar Row Locks                          | ~        |
| One Seat (240/270), Two Seats (310)           | <b>~</b> |
| Oars and Row Locks                            | <b>~</b> |
| Waterproof Repair Kit                         | ~        |