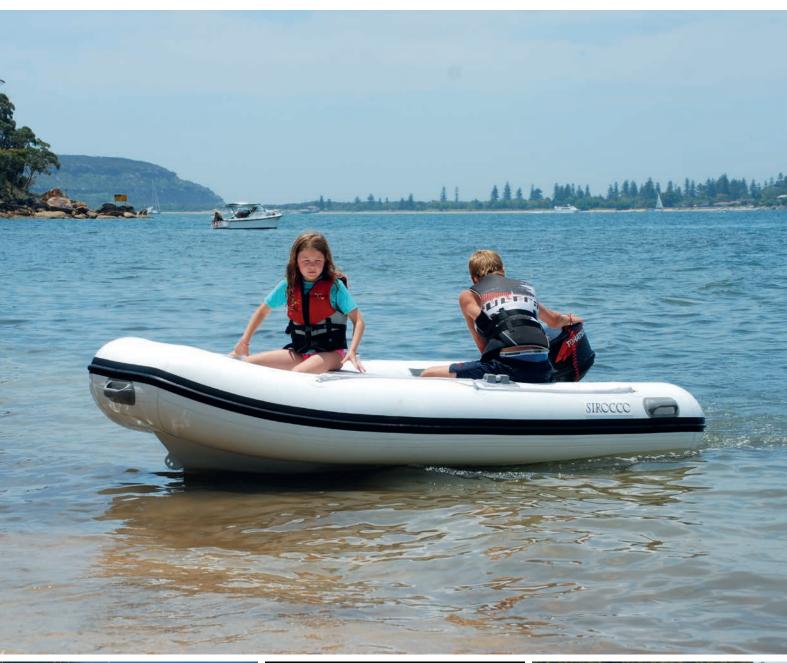

# SIROCCO RIBS ALUMINIUM HULL

### SIROCCO INFLATABLES GIVE YOU MORE FUN AND MORE FUNCTIONALITY FOR LESS

Sirocco Ribs – the confidence of a solid aluminium hull for stability and performance, Sirocco RIBS are the runabouts with family values.