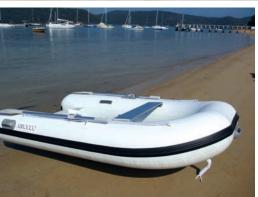

# SIROCCO RIBS ALUMINIUM HULL

### SIROCCO INFLATABLES GIVE YOU MORE FUN AND MORE FUNCTIONALITY FOR LESS

Sirocco Ribs – the confidence of a solid aluminium hull for stability and performance, Sirocco RIBS are the runabouts with family values.