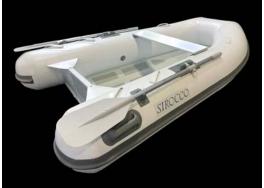

# SIROCCO RIBS ALUMINIUM HULL

### SIROCCO INFLATABLES GIVE YOU MORE FUN AND MORE FUNCTIONALITY FOR LESS

Sirocco Ribs – the confidence of a solid aluminium hull for stability and performance, Sirocco RIBS are the runabouts with family values.