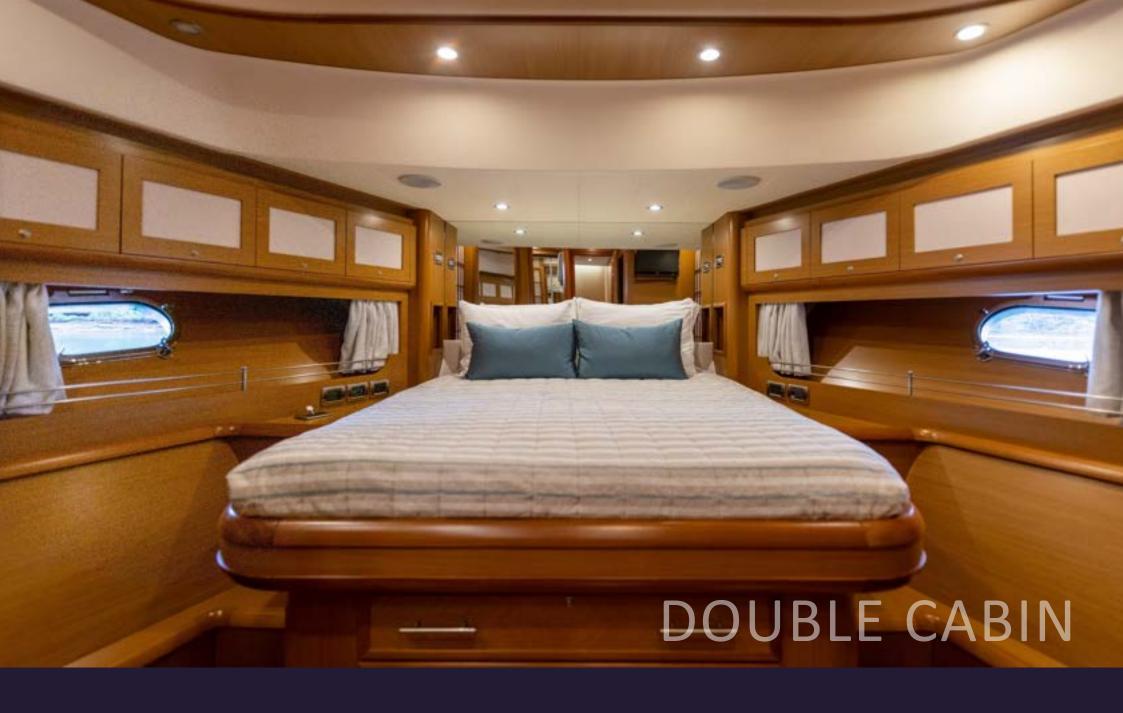

## **VESSEL SPECIFICATIONS**

| LENGTH        | 22.56M   74FT                               | CRUISING SPEED | 28.5 KNOTS                               |
|---------------|---------------------------------------------|----------------|------------------------------------------|
| BEAM          | 6.85M                                       | MAXIMUM SPEED  | 31.5 KNOTS                               |
| BUILT         | 2008, MOCHI CRAFT,<br>FERRETTI GROUP, ITALY | RANGE          | 305NM                                    |
| DRAFT         | 1.6M                                        | ENGINES        | 2 X MAN V12 TWIN TURBO<br>DIESEL ENGINES |
| GROSS TONNAGE | 56.5                                        | PROPULSION     | SHAFT DRIVE                              |
| CONSTRUCTION  | HULL - GRP, MONO,<br>TEAK LAID DECKS        | LOCATION       | POINT PIPER, AUSTRALIA                   |
| CAPACITY      |                                             |                |                                          |
| GUESTS        | 8                                           | CABINS         | 4                                        |
| CREW          | 4                                           | CABIN LAYOUT   | 2 X DOUBLE CABINS,<br>2 X TWIN CABINS    |