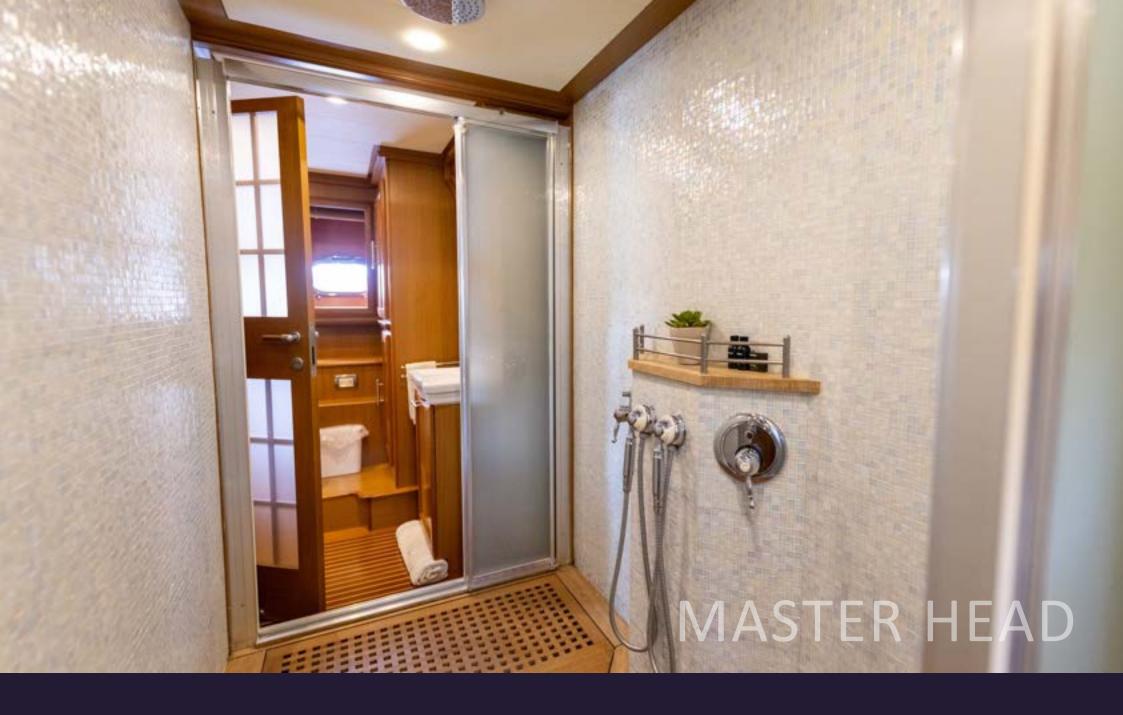

## **VESSEL SPECIFICATIONS**

| LENGTH        | 22.56M   74FT                               | CRUISING SPEED | 28.5 KNOTS                               |
|---------------|---------------------------------------------|----------------|------------------------------------------|
| BEAM          | 6.85M                                       | MAXIMUM SPEED  | 31.5 KNOTS                               |
| BUILT         | 2008, MOCHI CRAFT,<br>FERRETTI GROUP, ITALY | RANGE          | 305NM                                    |
| DRAFT         | 1.6M                                        | ENGINES        | 2 X MAN V12 TWIN TURBO<br>DIESEL ENGINES |
| GROSS TONNAGE | 56.5                                        | PROPULSION     | SHAFT DRIVE                              |
| CONSTRUCTION  | HULL - GRP, MONO,<br>TEAK LAID DECKS        | LOCATION       | POINT PIPER, AUSTRALIA                   |
| CAPACITY      |                                             |                |                                          |
| GUESTS        | 8                                           | CABINS         | 4                                        |
| CREW          | 4                                           | CABIN LAYOUT   | 2 X DOUBLE CABINS,<br>2 X TWIN CABINS    |