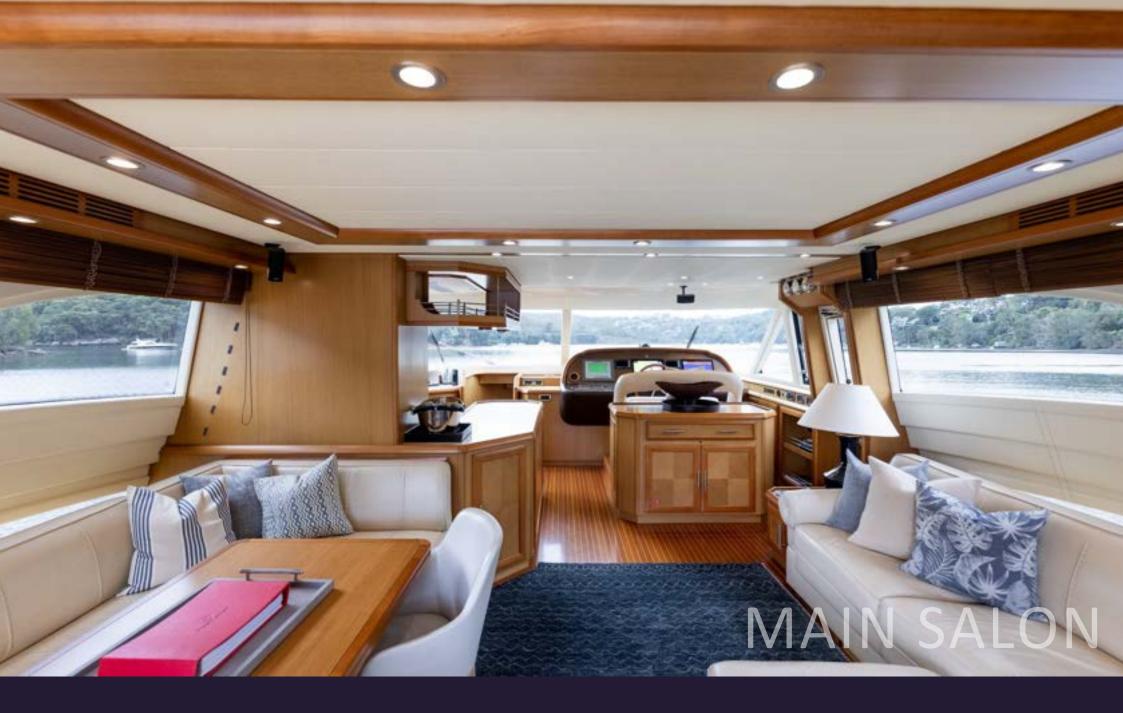

### CALLUNA

"CALLUNA", is a stunning luxury motor yacht that perfectly combines the classic aesthetic of a traditional lobster boat with the comfort, style, and modern technology. The opulent deep blue hull sides reflect a blend of old-world charm and contemporary amenities that make this yacht a truly unique and appealing option for those seeking a spacious and versatile yacht with ample accommodation and long-range capabilities.

### OVERVIEW

Expertly maintained to the highest standard with no expense spared. Annual yard work and upgrades have recently been completed and is in immaculate turnkey condition. She is a sophisticated and comfortable motor yacht that combines timeless design with modern amenities. Its spacious layout, excellent performance, and attention to detail make it an ideal for those seeking a versatile and luxurious cruising experience.