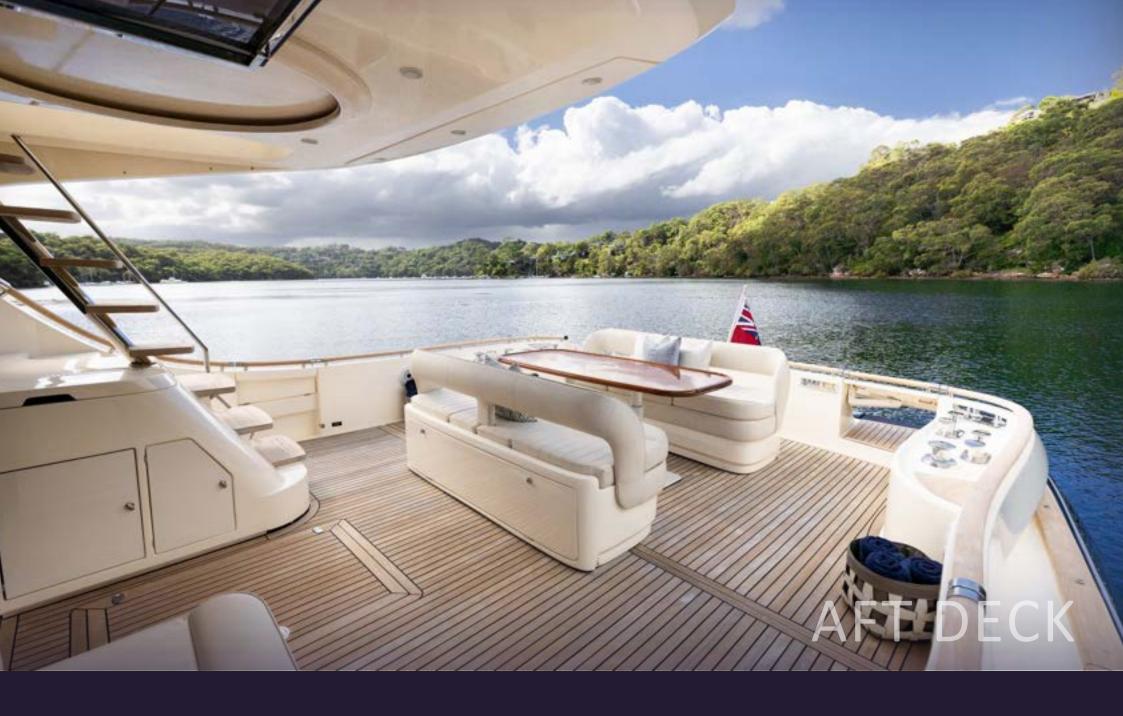

### CALLUNA

"CALLUNA", is a stunning luxury motor yacht that perfectly combines the classic aesthetic of a traditional lobster boat with the comfort, style, and modern technology. The opulent deep blue hull sides reflect a blend of old-world charm and contemporary amenities that make this yacht a truly unique and appealing option for those seeking a spacious and versatile yacht with ample accommodation and long-range capabilities.

### OVERVIEW

Expertly maintained to the highest standard with no expense spared. Annual yard work and upgrades have recently been completed and is in immaculate turnkey condition. She is a sophisticated and comfortable motor yacht that combines timeless design with modern amenities. Its spacious layout, excellent performance, and attention to detail make it an ideal for those seeking a versatile and luxurious cruising experience.