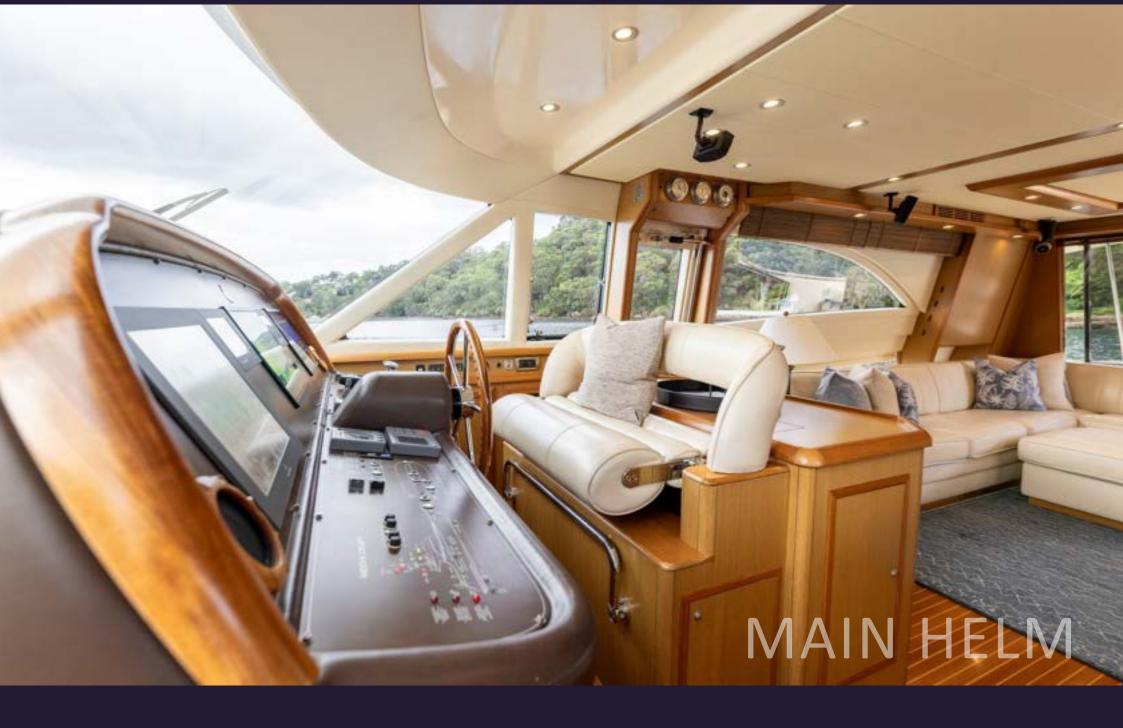

### CALLUNA

"CALLUNA", is a stunning luxury motor yacht that perfectly combines the classic aesthetic of a traditional lobster boat with the comfort, style, and modern technology. The opulent deep blue hull sides reflect a blend of old-world charm and contemporary amenities that make this yacht a truly unique and appealing option for those seeking a spacious and versatile yacht with ample accommodation and long-range capabilities.

### OVERVIEW

Expertly maintained to the highest standard with no expense spared. Annual yard work and upgrades have recently been completed and is in immaculate turnkey condition. She is a sophisticated and comfortable motor yacht that combines timeless design with modern amenities. Its spacious layout, excellent performance, and attention to detail make it an ideal for those seeking a versatile and luxurious cruising experience.