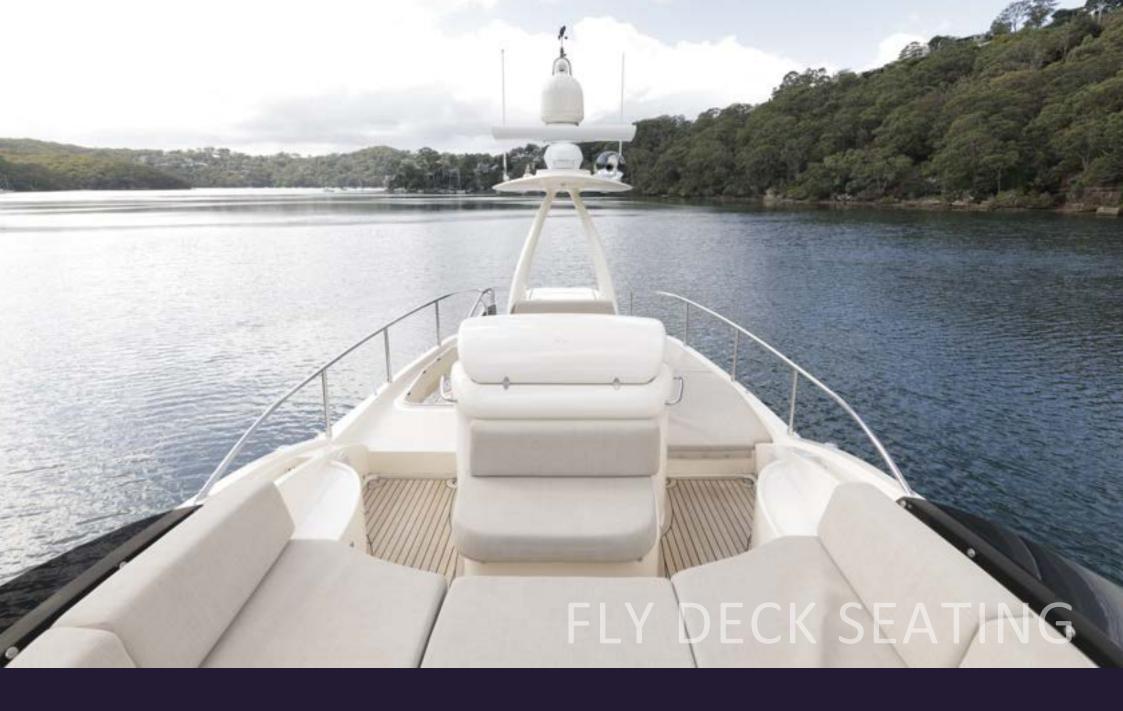

### CALLUNA

"CALLUNA", is a stunning luxury motor yacht that perfectly combines the classic aesthetic of a traditional lobster boat with the comfort, style, and modern technology. The opulent deep blue hull sides reflect a blend of old-world charm and contemporary amenities that make this yacht a truly unique and appealing option for those seeking a spacious and versatile yacht with ample accommodation and long-range capabilities.

### OVERVIEW

Expertly maintained to the highest standard with no expense spared. Annual yard work and upgrades have recently been completed and is in immaculate turnkey condition. She is a sophisticated and comfortable motor yacht that combines timeless design with modern amenities. Its spacious layout, excellent performance, and attention to detail make it an ideal for those seeking a versatile and luxurious cruising experience.