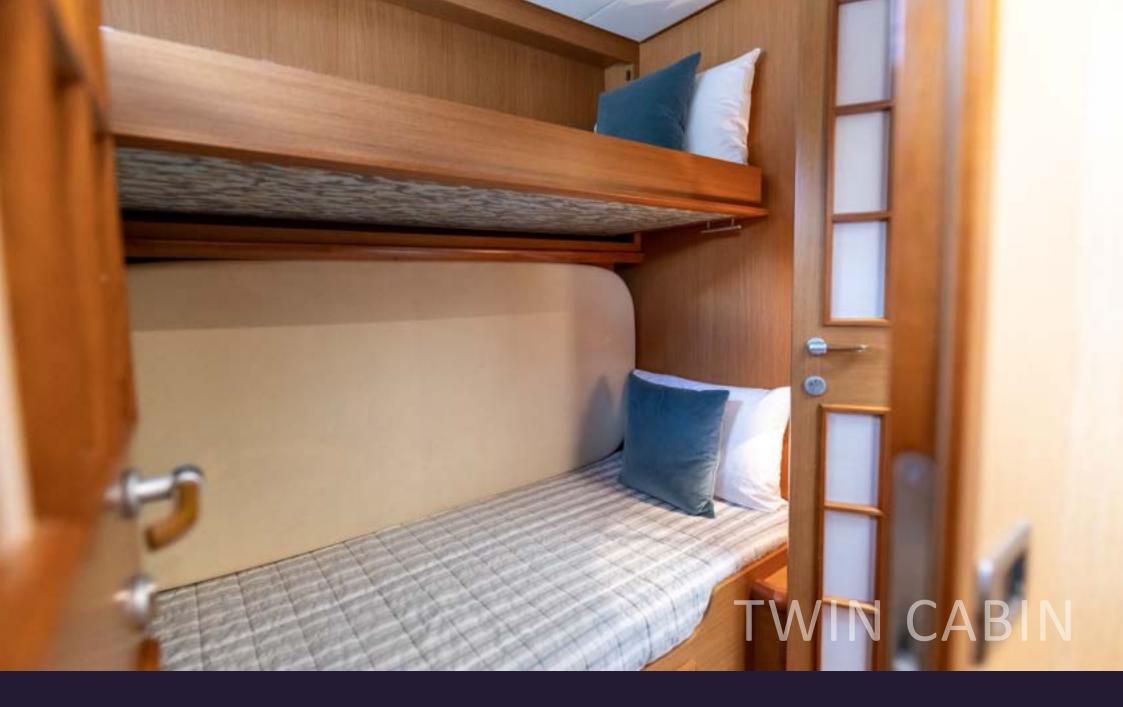

## **VESSEL SPECIFICATIONS**

| LENGTH        | 22.56M   74FT                               | CRUISING SPEED | 28.5 KNOTS                               |
|---------------|---------------------------------------------|----------------|------------------------------------------|
| BEAM          | 6.85M                                       | MAXIMUM SPEED  | 31.5 KNOTS                               |
| BUILT         | 2008, MOCHI CRAFT,<br>FERRETTI GROUP, ITALY | RANGE          | 305NM                                    |
| DRAFT         | 1.6M                                        | ENGINES        | 2 X MAN V12 TWIN TURBO<br>DIESEL ENGINES |
| GROSS TONNAGE | 56.5                                        | PROPULSION     | SHAFT DRIVE                              |
| CONSTRUCTION  | HULL - GRP, MONO,<br>TEAK LAID DECKS        | LOCATION       | POINT PIPER, AUSTRALIA                   |
| CAPACITY      |                                             |                |                                          |
| GUESTS        | 8                                           | CABINS         | 4                                        |
| CREW          | 4                                           | CABIN LAYOUT   | 2 X DOUBLE CABINS,<br>2 X TWIN CABINS    |