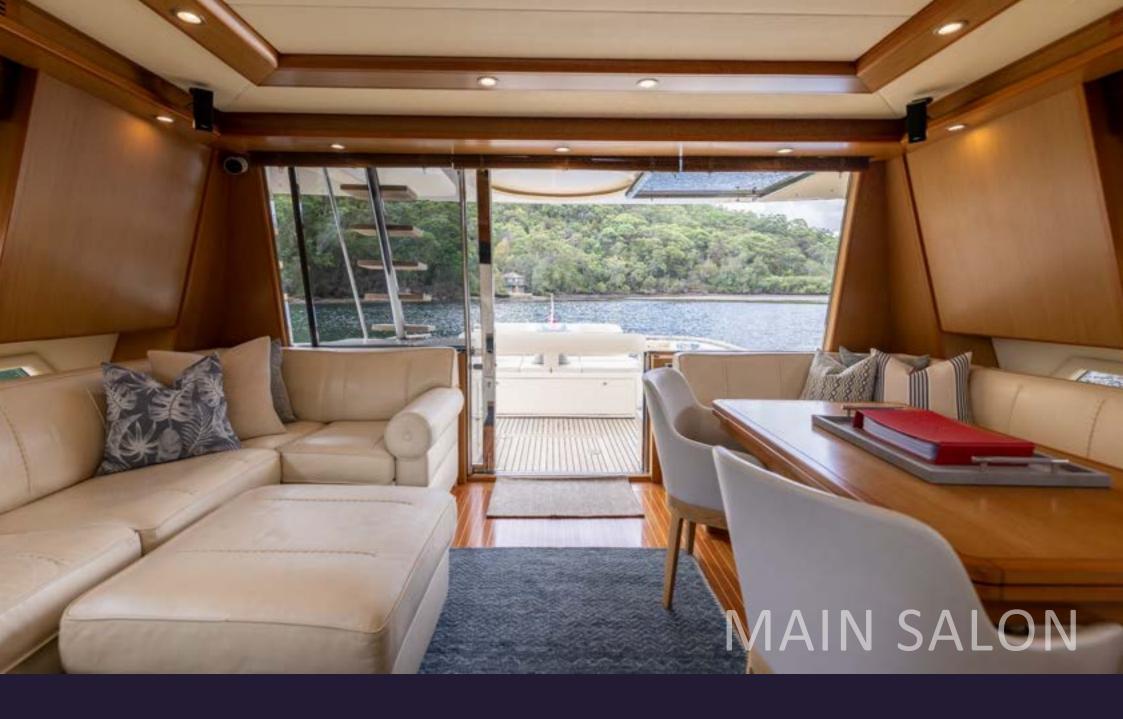

### CALLUNA

"CALLUNA", is a stunning luxury motor yacht that perfectly combines the classic aesthetic of a traditional lobster boat with the comfort, style, and modern technology. The opulent deep blue hull sides reflect a blend of old-world charm and contemporary amenities that make this yacht a truly unique and appealing option for those seeking a spacious and versatile yacht with ample accommodation and long-range capabilities.

### OVERVIEW

Expertly maintained to the highest standard with no expense spared. Annual yard work and upgrades have recently been completed and is in immaculate turnkey condition. She is a sophisticated and comfortable motor yacht that combines timeless design with modern amenities. Its spacious layout, excellent performance, and attention to detail make it an ideal for those seeking a versatile and luxurious cruising experience.