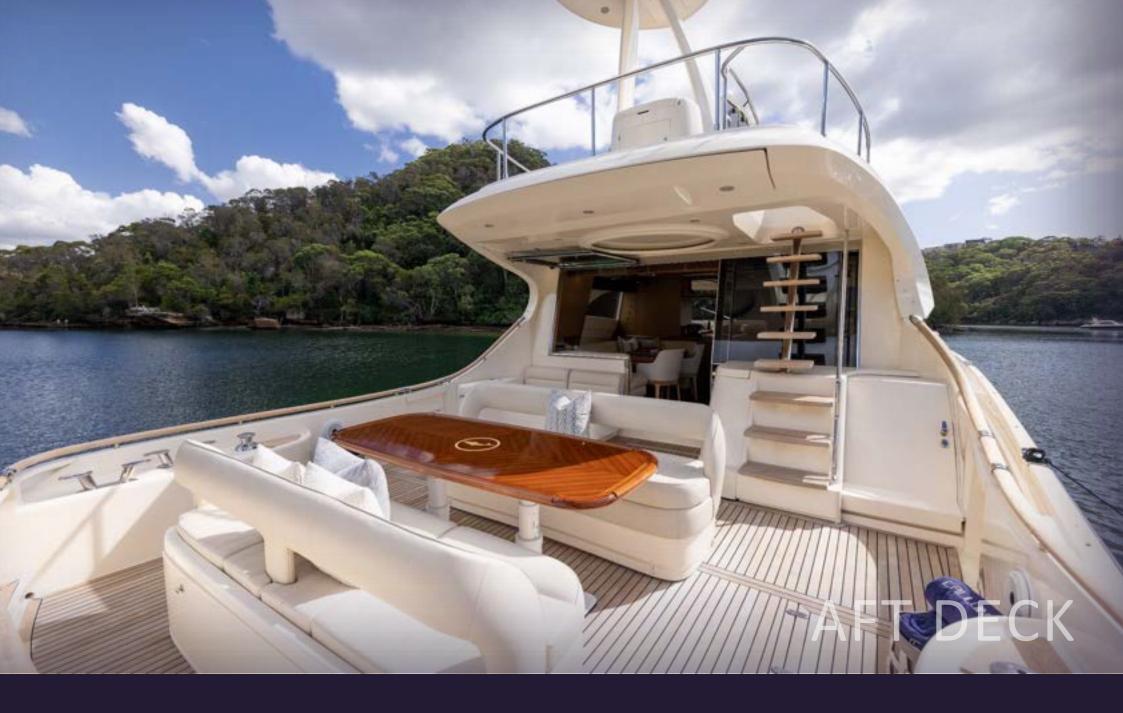

### CALLUNA

"CALLUNA", is a stunning luxury motor yacht that perfectly combines the classic aesthetic of a traditional lobster boat with the comfort, style, and modern technology. The opulent deep blue hull sides reflect a blend of old-world charm and contemporary amenities that make this yacht a truly unique and appealing option for those seeking a spacious and versatile yacht with ample accommodation and long-range capabilities.

### OVERVIEW

Expertly maintained to the highest standard with no expense spared. Annual yard work and upgrades have recently been completed and is in immaculate turnkey condition. She is a sophisticated and comfortable motor yacht that combines timeless design with modern amenities. Its spacious layout, excellent performance, and attention to detail make it an ideal for those seeking a versatile and luxurious cruising experience.