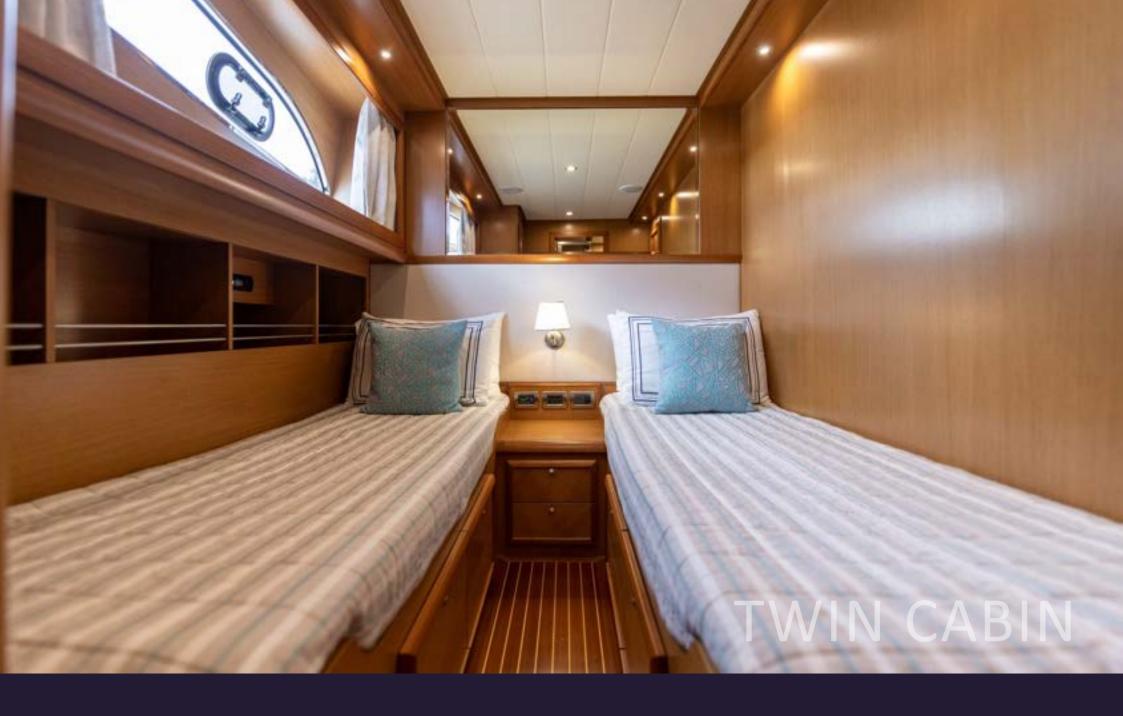

## **VESSEL SPECIFICATIONS**

| LENGTH        | 22.56M   74FT                               | CRUISING SPEED | 28.5 KNOTS                               |
|---------------|---------------------------------------------|----------------|------------------------------------------|
| BEAM          | 6.85M                                       | MAXIMUM SPEED  | 31.5 KNOTS                               |
| BUILT         | 2008, MOCHI CRAFT,<br>FERRETTI GROUP, ITALY | RANGE          | 305NM                                    |
| DRAFT         | 1.6M                                        | ENGINES        | 2 X MAN V12 TWIN TURBO<br>DIESEL ENGINES |
| GROSS TONNAGE | 56.5                                        | PROPULSION     | SHAFT DRIVE                              |
| CONSTRUCTION  | HULL - GRP, MONO,<br>TEAK LAID DECKS        | LOCATION       | POINT PIPER, AUSTRALIA                   |
| CAPACITY      |                                             |                |                                          |
| GUESTS        | 8                                           | CABINS         | 4                                        |
| CREW          | 4                                           | CABIN LAYOUT   | 2 X DOUBLE CABINS,<br>2 X TWIN CABINS    |