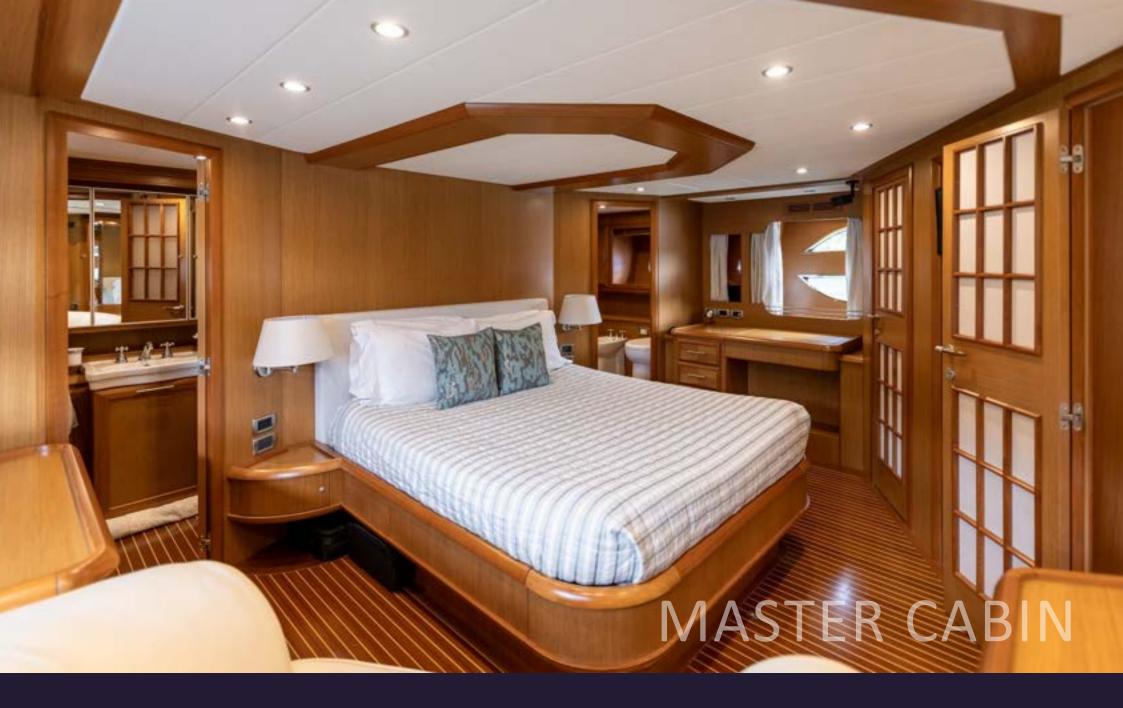

## **VESSEL SPECIFICATIONS**

| LENGTH        | 22.56M   74FT                               | CRUISING SPEED | 28.5 KNOTS                               |
|---------------|---------------------------------------------|----------------|------------------------------------------|
| BEAM          | 6.85M                                       | MAXIMUM SPEED  | 31.5 KNOTS                               |
| BUILT         | 2008, MOCHI CRAFT,<br>FERRETTI GROUP, ITALY | RANGE          | 305NM                                    |
| DRAFT         | 1.6M                                        | ENGINES        | 2 X MAN V12 TWIN TURBO<br>DIESEL ENGINES |
| GROSS TONNAGE | 56.5                                        | PROPULSION     | SHAFT DRIVE                              |
| CONSTRUCTION  | HULL - GRP, MONO,<br>TEAK LAID DECKS        | LOCATION       | POINT PIPER, AUSTRALIA                   |
| CAPACITY      |                                             |                |                                          |
| GUESTS        | 8                                           | CABINS         | 4                                        |
| CREW          | 4                                           | CABIN LAYOUT   | 2 X DOUBLE CABINS,<br>2 X TWIN CABINS    |