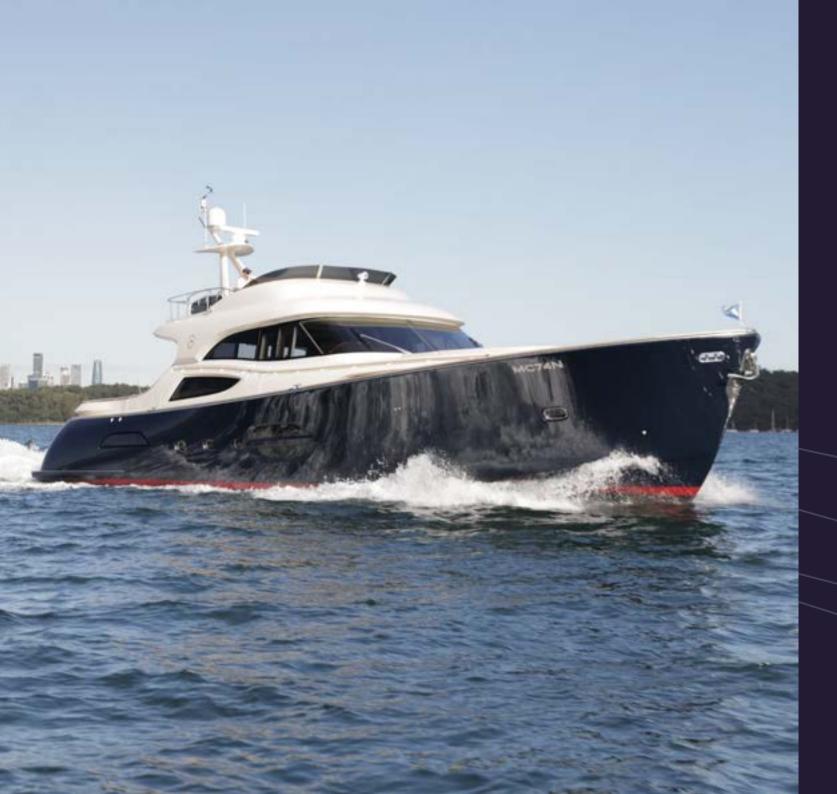

### CALLUNA

"CALLUNA", is a stunning luxury motor yacht that perfectly combines the classic aesthetic of a traditional lobster boat with the comfort, style, and modern technology. The opulent deep blue hull sides reflect a blend of old-world charm and contemporary amenities that make this yacht a truly unique and appealing option for those seeking a spacious and versatile yacht with ample accommodation and long-range capabilities.

### OVERVIEW

Expertly maintained to the highest standard with no expense spared. Annual yard work and upgrades have recently been completed and is in immaculate turnkey condition. She is a sophisticated and comfortable motor yacht that combines timeless design with modern amenities. Its spacious layout, excellent performance, and attention to detail make it an ideal for those seeking a versatile and luxurious cruising experience.