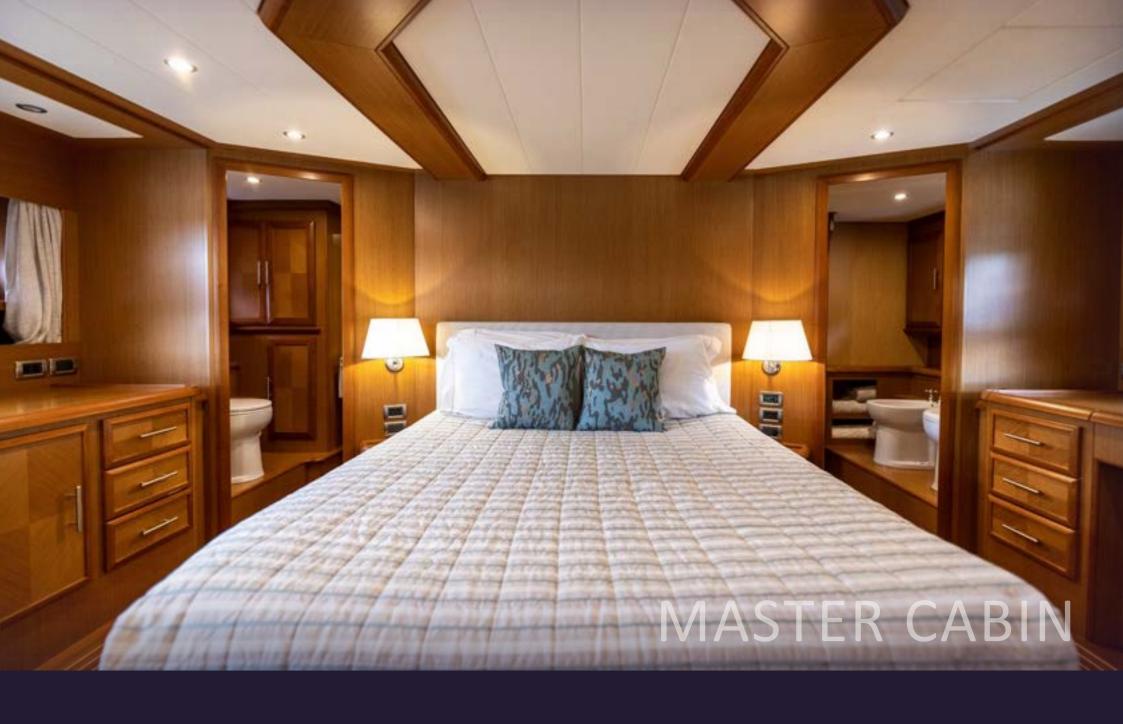

## **VESSEL SPECIFICATIONS**

| LENGTH        | 22.56M   74FT                               | CRUISING SPEED | 28.5 KNOTS                               |
|---------------|---------------------------------------------|----------------|------------------------------------------|
| BEAM          | 6.85M                                       | MAXIMUM SPEED  | 31.5 KNOTS                               |
| BUILT         | 2008, MOCHI CRAFT,<br>FERRETTI GROUP, ITALY | RANGE          | 305NM                                    |
| DRAFT         | 1.6M                                        | ENGINES        | 2 X MAN V12 TWIN TURBO<br>DIESEL ENGINES |
| GROSS TONNAGE | 56.5                                        | PROPULSION     | SHAFT DRIVE                              |
| CONSTRUCTION  | HULL - GRP, MONO,<br>TEAK LAID DECKS        | LOCATION       | POINT PIPER, AUSTRALIA                   |
| CAPACITY      |                                             |                |                                          |
| GUESTS        | 8                                           | CABINS         | 4                                        |
| CREW          | 4                                           | CABIN LAYOUT   | 2 X DOUBLE CABINS,<br>2 X TWIN CABINS    |