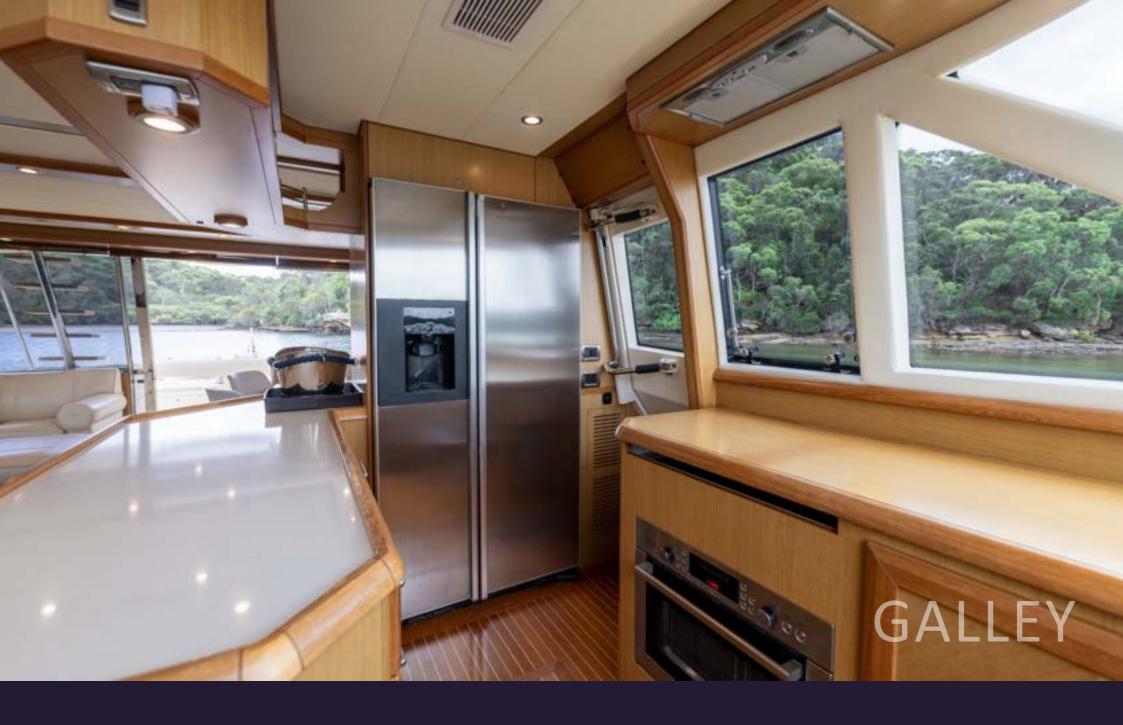

### CALLUNA

"CALLUNA", is a stunning luxury motor yacht that perfectly combines the classic aesthetic of a traditional lobster boat with the comfort, style, and modern technology. The opulent deep blue hull sides reflect a blend of old-world charm and contemporary amenities that make this yacht a truly unique and appealing option for those seeking a spacious and versatile yacht with ample accommodation and long-range capabilities.

### OVERVIEW

Expertly maintained to the highest standard with no expense spared. Annual yard work and upgrades have recently been completed and is in immaculate turnkey condition. She is a sophisticated and comfortable motor yacht that combines timeless design with modern amenities. Its spacious layout, excellent performance, and attention to detail make it an ideal for those seeking a versatile and luxurious cruising experience.