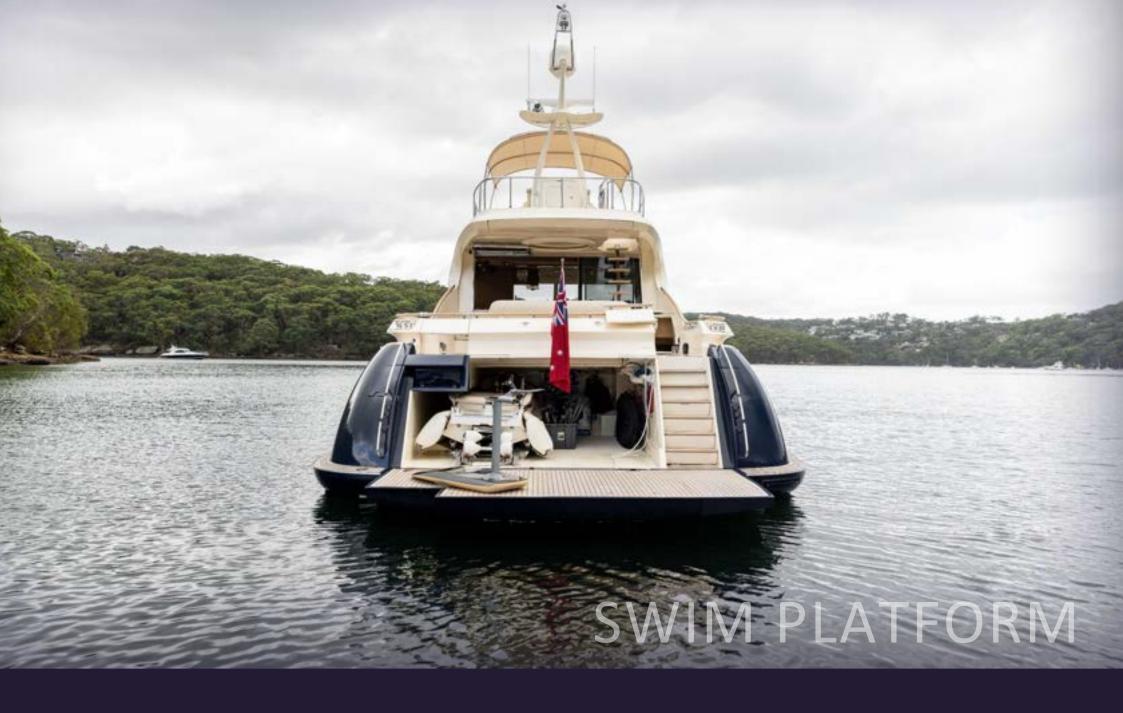

### CALLUNA

"CALLUNA", is a stunning luxury motor yacht that perfectly combines the classic aesthetic of a traditional lobster boat with the comfort, style, and modern technology. The opulent deep blue hull sides reflect a blend of old-world charm and contemporary amenities that make this yacht a truly unique and appealing option for those seeking a spacious and versatile yacht with ample accommodation and long-range capabilities.

### OVERVIEW

Expertly maintained to the highest standard with no expense spared. Annual yard work and upgrades have recently been completed and is in immaculate turnkey condition. She is a sophisticated and comfortable motor yacht that combines timeless design with modern amenities. Its spacious layout, excellent performance, and attention to detail make it an ideal for those seeking a versatile and luxurious cruising experience.