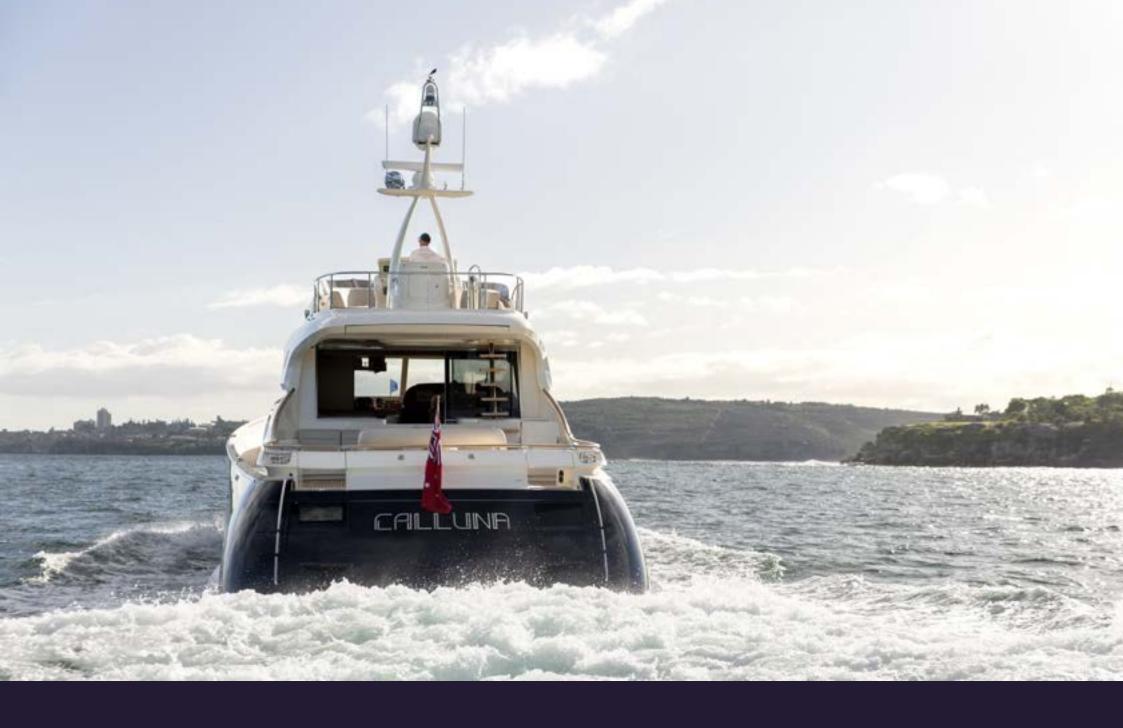

### CALLUNA

"CALLUNA", is a stunning luxury motor yacht that perfectly combines the classic aesthetic of a traditional lobster boat with the comfort, style, and modern technology. The opulent deep blue hull sides reflect a blend of old-world charm and contemporary amenities that make this yacht a truly unique and appealing option for those seeking a spacious and versatile yacht with ample accommodation and long-range capabilities.

### OVERVIEW

Expertly maintained to the highest standard with no expense spared. Annual yard work and upgrades have recently been completed and is in immaculate turnkey condition. She is a sophisticated and comfortable motor yacht that combines timeless design with modern amenities. Its spacious layout, excellent performance, and attention to detail make it an ideal for those seeking a versatile and luxurious cruising experience.