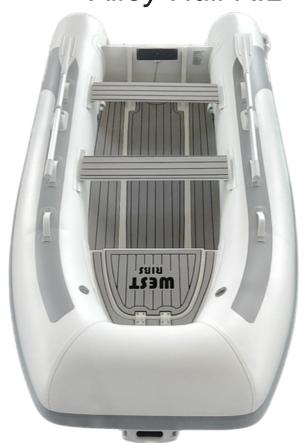

**THOMSON** Alloy-Hull Ribs are stylish Ribs with all the features you want to give you and your family the best fun on the water.

| FEATURES                                              | INCLUDED |
|-------------------------------------------------------|----------|
| 1100 Grade Orca Hypalon Fabric - white with grey trim | ✓        |
| Lifting & Tow points                                  | ✓        |
| Large Diameter Tubes                                  | <b>√</b> |
| Extra Heavy Duty Transom                              | <b>√</b> |
| Bow Locker (Fits 24L fuel tank)                       | <b>√</b> |
| Round End Cones                                       | <b>√</b> |
| Pinned Oar Row Locks With 2 Piece Oars                | <b>√</b> |
| EVA Foam flooring                                     | <b>√</b> |
| Flat Floor                                            | ✓        |
| High Velocity Foot Pump                               | <b>✓</b> |
| Repair Kit                                            | <b>✓</b> |
| Full Boat Storage Cover                               | ✓        |
| Full Length Keel Guard                                | <b>√</b> |
| Powder Coated Aluminum Hull                           | <b>✓</b> |
|                                                       |          |