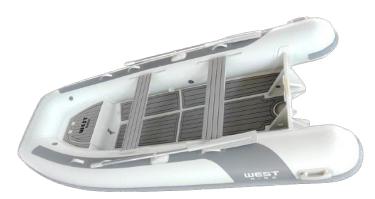

## Mini Helm

Compact steering helm with stylish side by side seat with storage below.

Can be added to any **THOMSON** Rib

West Ribs Inflatables for fun! Backed by Reputation, quality & support.

| SPECIFICATIONS |        |            |             |        |               |         |             |  |
|----------------|--------|------------|-------------|--------|---------------|---------|-------------|--|
| Model          | Length | Beam Width | Hull Weight | Max HP | Load Capacity | Persons | Fabric Type |  |
| Alloy Rib 310  | 3.1m   | 1.70m      | 64kg        | 20     | 550kg         | 5+1     | HYPALON     |  |
| Alloy Rib 340  | 3.4m   | 1.70m      | 73kg        | 25     | 551kg         | 6+1     | HYPALON     |  |
| Alloy Rib 380  | 3.8m   | 1.70m      | 85kg        | 30     | 637kg         | 7+1     | HYPALON     |  |
| Alloy Rib 420  | 4.2m   | 2.11m      | 265kg       | 60L    | 823kg         | 8       | HYPALON     |  |

| FEATURES                                              | INCLUDED |
|-------------------------------------------------------|----------|
| 1100 Grade Orca Hypalon Fabric - white with grey trim | ✓        |
| Lifting & Tow points                                  | ✓        |
| Large Diameter Tubes                                  | <b>√</b> |
| Extra Heavy Duty Transom                              | <b>√</b> |
| Bow Locker (Fits 24L fuel tank)                       | <b>√</b> |
| Round End Cones                                       | <b>√</b> |
| Pinned Oar Row Locks With 2 Piece Oars                | <b>√</b> |
| EVA Foam flooring                                     | <b>√</b> |
| Flat Floor                                            | ✓        |
| High Velocity Foot Pump                               | <b>✓</b> |
| Repair Kit                                            | <b>✓</b> |
| Full Boat Storage Cover                               | ✓        |
| Full Length Keel Guard                                | <b>√</b> |
| Powder Coated Aluminum Hull                           | <b>✓</b> |
|                                                       |          |