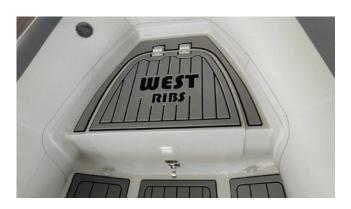

| FEATURES                                              | INCLUDED |
|-------------------------------------------------------|----------|
| 1100 Grade Orca Hypalon Fabric - white with grey trim | ✓        |
| Lifting & Tow points                                  | ✓        |
| Large Diameter Tubes                                  | <b>√</b> |
| Extra Heavy Duty Transom                              | <b>√</b> |
| Bow Locker (Fits 24L fuel tank)                       | <b>√</b> |
| Round End Cones                                       | <b>√</b> |
| Pinned Oar Row Locks With 2 Piece Oars                | <b>√</b> |
| EVA Foam flooring                                     | <b>√</b> |
| Flat Floor                                            | ✓        |
| High Velocity Foot Pump                               | <b>✓</b> |
| Repair Kit                                            | <b>✓</b> |
| Full Boat Storage Cover                               | ✓        |
| Full Length Keel Guard                                | <b>√</b> |
| Powder Coated Aluminum Hull                           | <b>✓</b> |
|                                                       |          |