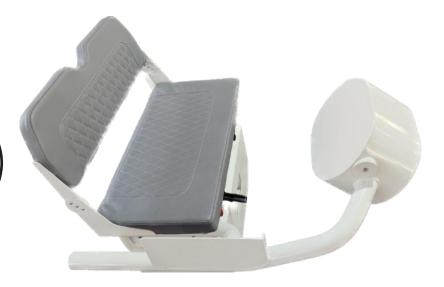

## Mini Helm

Compact steering helm with stylish side by side seat with storage below.

Can be added to any **THOMSON** Rib

West Ribs Inflatables for fun! Backed by Reputation, quality & support.

| SPECIFICATIONS |        |            |             |        |               |         |             |  |
|----------------|--------|------------|-------------|--------|---------------|---------|-------------|--|
| Model          | Length | Beam Width | Hull Weight | Max HP | Load Capacity | Persons | Fabric Type |  |
| Alloy Rib 310  | 3.1m   | 1.70m      | 64kg        | 20     | 550kg         | 5+1     | HYPALON     |  |
| Alloy Rib 340  | 3.4m   | 1.70m      | 73kg        | 25     | 551kg         | 6+1     | HYPALON     |  |
| Alloy Rib 380  | 3.8m   | 1.70m      | 85kg        | 30     | 637kg         | 7+1     | HYPALON     |  |
| Alloy Rib 420  | 4.2m   | 2.11m      | 265kg       | 60L    | 823kg         | 8       | HYPALON     |  |