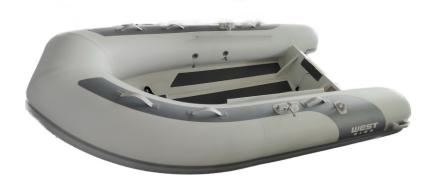

Alloy V-Hull RIB

## GEORDIE

Alloy V-Hull Ribs are our lightest weight alloy Rib.

West Ribs Inflatables for fun, quality & support

| FEATURES                                                                   | INCLUDED |
|----------------------------------------------------------------------------|----------|
| 1100 Grade German PVC Polymer Fabric - Light grey tube with Dark grey Trim | √        |
| Single V-Hull (lightest weight hull)                                       | ✓        |
| Lifting & Tow points                                                       | ✓        |
| Large Diameter Tubes (260 and bigger)                                      | ✓        |
| Alloy Transom                                                              | ✓        |
| Round End Cones                                                            | ✓        |
| Pinned Oar Row Locks With 2 Piece Oars                                     | ✓        |
| Anti-Slip Flooring                                                         | <b>✓</b> |
| High Velocity Foot Pump                                                    | ✓        |
| Repair Kit                                                                 | ✓        |
| Full Boat Storage Cover                                                    | ✓        |
| Full Length Keel Guard                                                     | ✓        |
| Powder Coated Aluminum Hull                                                | ✓        |