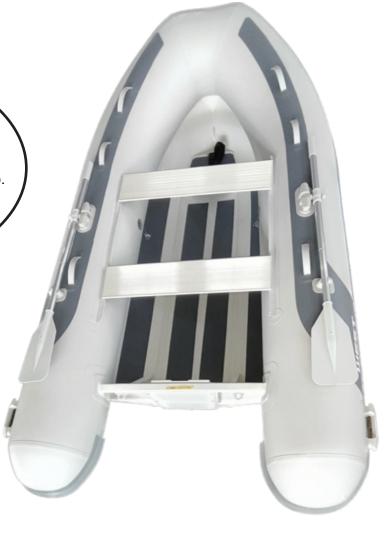

Alloy V-Hull RIB

## GEORDIE

Alloy V-Hull Ribs are our lightest weight alloy Rib.

West Ribs Inflatables for fun, quality & support

| FEATURES                                                                   | INCLUDED |
|----------------------------------------------------------------------------|----------|
| 1100 Grade German PVC Polymer Fabric - Light grey tube with Dark grey Trim | √        |
| Single V-Hull (lightest weight hull)                                       | ✓        |
| Lifting & Tow points                                                       | ✓        |
| Large Diameter Tubes (260 and bigger)                                      | ✓        |
| Alloy Transom                                                              | ✓        |
| Round End Cones                                                            | ✓        |
| Pinned Oar Row Locks With 2 Piece Oars                                     | ✓        |
| Anti-Slip Flooring                                                         | <b>✓</b> |
| High Velocity Foot Pump                                                    | ✓        |
| Repair Kit                                                                 | ✓        |
| Full Boat Storage Cover                                                    | ✓        |
| Full Length Keel Guard                                                     | ✓        |
| Powder Coated Aluminum Hull                                                | ✓        |