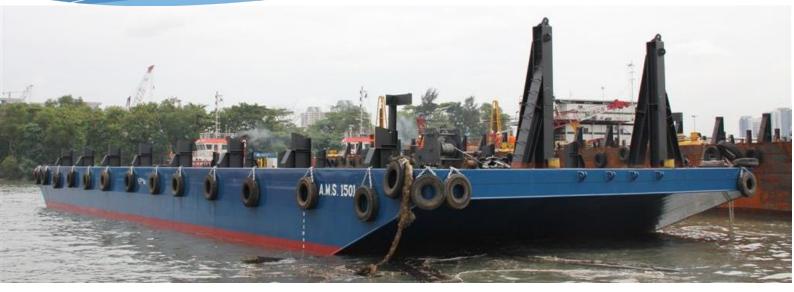

## A.M.S. 1501

150ft Deck Cargo Barge

## **SPECIFICATIONS**

Registry Singapore

Year Built 2010 (Launched 8<sup>th</sup> November 2010)

Registry / Official No. Singapore / 396372

Classification Germanischer Lloyd + 100A5

Length (Overall) 150 feet (45.73 m)

Breadth (Moulded) 50 feet (15.24 m)

Depth (Moulded) 10 feet (3.05 m)

Cargo Deadweight 1200 tons

GRT/NRT 523 tonnes / 156 tonnes

Deck Strength 5 Tons / m<sup>2</sup>

Number of Bulkheads 5

Number of Longitudinal 1

Deck Fittings 1 Set Navigational Light Stands

Tyre Fenders all around

Stanchions on Top Deck (Port, Starboard & Stern)

Ramp Door

1 set hand winch with anchor

\*Particulars given herein are without warranty as to accuracy and interested parties must satisfy themselves by inspection or other means of detail of the vessel\*