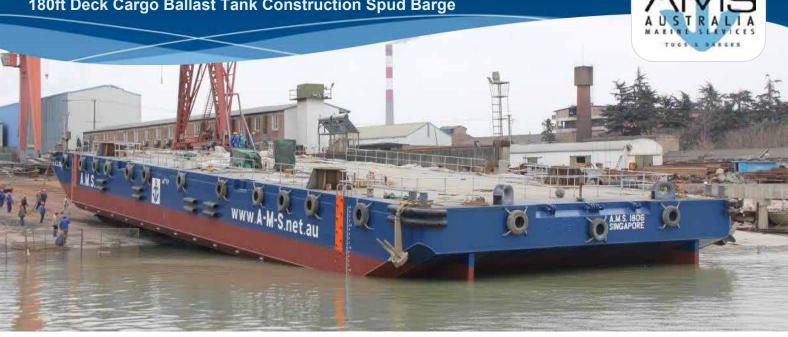

## A.M.S. 1806

180ft Deck Cargo Ballast Tank Construction Spud Barge

## **SPECIFICATIONS**

Singapore Registry

Official No. 399505

Classification ABS A1 Deck Cargo Ballast Tank Spud Barge

**Year Built** Q1 2015

**Length (Overall)** 180 Feet (54.86m)

**Breadth (Moulded)** 60 Feet (18.29m)

**Depth (Moulded)** 14 Feet (4.26m)

**Cargo Deadweight** Approx. 2,300 Tons

20 Ton / m<sup>2</sup> **Deck Load** 

**Deck Fittings** 4 x EA SMIT Type Towing Brackets at Bow and Stern (WLL 102T)

4 x 1300m Spud Wells

Ramp Fingers at Bow & Stern

Side Ladder Pockets

8 nos. Mooring Double Bits Type 40T WLL Bollard

(Newly Designed High Strength Bollards)

\*Particulars given herein are without warranty as to accuracy and interested parties must satisfy themselves by inspection or other means of detail of the vessel\*