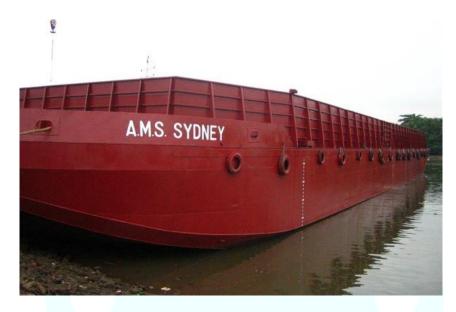

## A.M.S. SYDNEY

Registry : SINGAPORE

Classification : Germanischer Lloyd

Year Built : 2005

**Official No.** : 391385

**Length** : 270 Feet (79.00m)

**Breadth** : 70 Feet (21.40m)

**Depth** : 16 Feet (4.90m)

Cargo Deadweight : 5,500 Tons

Deck Load : 5 Ton/M2

Deck Plate : 12 mm

Hull : 12 mm

Number of bulkheads : Two (2) Longitudinal / Eight (8) Transverse

**Deck Fittings** : 1 Set Navigation Light Stands

: 10FT Sideboard

: 1 Anchor and 1 Winch c/w 1" wire-rope

\*Particulars given herein are without warranty as to accuracy and interested parties must satisfy themselves by inspection or other means of detail of the vessel\*