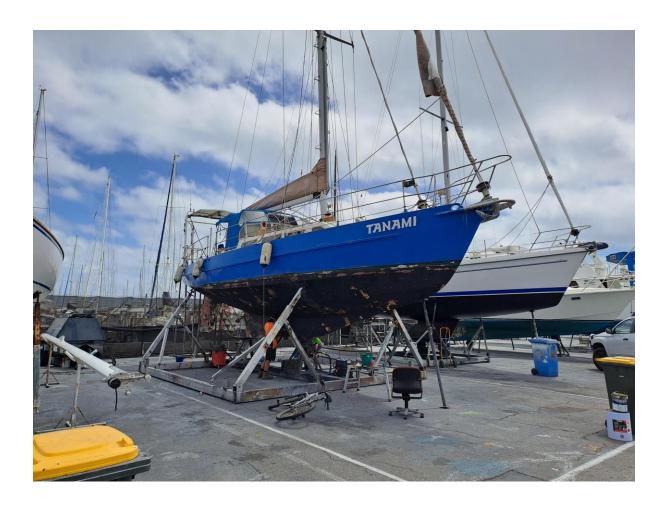

| OWNER:             |                      |                | POLICY/QUOTATION NUMBER: |           |         |  |
|--------------------|----------------------|----------------|--------------------------|-----------|---------|--|
|                    |                      |                | SLIPPING DATE:/          |           |         |  |
| TELEPHONE NO:      |                      | INSPECTED AT:  |                          |           |         |  |
| EMAIL ADDRESS:     |                      |                | VESSEL NAME:             |           |         |  |
| HIN/REGISTRATION/S | SAIL NO.:            |                | AFLOAT                   | ☐ SLIPPED | SLIPPED |  |
| BUILDER:           |                      | DESIGN:        | RIG:                     |           |         |  |
| DATE LAUNCHED:     |                      | LOA:           |                          |           |         |  |
| CONSTRUCTION MAT   | TERIAL - HULL:       | DECK:          | KEEL:                    |           |         |  |
| NOTE: BOATS OVE    | ER 30FT MUST BE SU   | RVEYED BY A QU | ALIFIED MARINE           | SURVEYOR  |         |  |
|                    |                      | NSTRUCTION     | I/CONDITION              | I         |         |  |
|                    | NON<br>ACCEPT ACCEPT | COMMENTS/D     | DETAILS/DESCRIPTION      | ON        |         |  |
| Keel               |                      |                |                          |           |         |  |
| Keelbolts          |                      |                |                          |           |         |  |
| Surface U/W        |                      |                |                          |           |         |  |
| Surface A/W        |                      |                |                          |           |         |  |
| Deck               |                      |                |                          |           |         |  |
| Cockpit            |                      |                |                          |           |         |  |
| Coach-house        |                      |                |                          |           |         |  |
| Frames             |                      |                |                          |           |         |  |
| Stringers          |                      |                |                          |           |         |  |
| Bulkheads          |                      |                |                          |           |         |  |
| Cabin/Interior     |                      |                |                          |           |         |  |
| Marine Toilet      |                      |                |                          |           |         |  |
| Seacocks           |                      |                |                          |           |         |  |
| Skin Fittings      |                      |                |                          |           |         |  |
| Cockpit Drains     |                      |                |                          |           |         |  |
| Propeller          |                      |                |                          |           |         |  |
| Propeller Shaft    |                      |                |                          |           |         |  |
| Propeller Skeg     |                      |                |                          |           |         |  |

## HULL CONSTRUCTION/CONDITION (cont'd)

|                     | ACCEPT     | ACCEPT        | COMMENTS/DETAILS/DES             | SCRIPTION    |        |
|---------------------|------------|---------------|----------------------------------|--------------|--------|
| Sterngland          |            |               |                                  |              |        |
| Rudder              |            |               |                                  |              |        |
| Rudder Mounts       |            |               |                                  |              |        |
| Rudder Stock/Gland  |            |               |                                  |              |        |
| Steering Linkages   |            |               |                                  |              |        |
| Auxiliary Steering  |            |               |                                  |              |        |
| Chain Plates        |            |               |                                  |              |        |
| Stemhead Fitting    |            |               |                                  |              |        |
|                     |            |               |                                  |              |        |
|                     |            |               |                                  |              |        |
|                     |            |               |                                  |              |        |
|                     | M          | OTOR I        | INSTALLATION/CONDI               | TION         |        |
| PETROL: ☐ DIES      | SEL:       | INBOAR        | RD:  OUTBOARD:                   | STERN DRIVE: | JET: □ |
| BRAND:              | MODEL No.: |               | SERIAL No.: 11871120967          | H.P.:        | AGE:   |
|                     | ACCEPT     | NON<br>ACCEPT |                                  |              |        |
|                     | ACCELL     | ACCELL        | COMMENTS/DETAILS/DES             | CKII HON     |        |
| Installation        |            |               |                                  |              |        |
| Controls            |            |               |                                  |              |        |
| Exhaust             |            |               |                                  |              |        |
| Fuel Lines/Fittings |            |               |                                  |              |        |
| Fuel Tanks          |            |               |                                  |              |        |
| Filler              |            |               |                                  |              |        |
| Venting             |            |               |                                  |              |        |
| Connection & Lines  |            |               |                                  |              |        |
| Electrical Harness  |            |               |                                  |              |        |
| Electrical Fitting  |            |               |                                  |              |        |
| Stove               |            |               |                                  |              |        |
| Gas Bottles         |            |               | Inc. Gas Compliance Plate No.: - |              |        |
| Connections & Lines |            |               |                                  |              |        |
| Position            |            |               |                                  |              |        |
| Venting             |            |               |                                  |              |        |
| Gas Detector        |            |               |                                  |              |        |
| Batteries           |            |               |                                  |              |        |
| Mounting            |            |               |                                  |              |        |
| Bilge Pump - Manual |            |               |                                  |              |        |
| - Electrical        |            |               |                                  |              |        |
| Recommendations:    |            |               |                                  |              |        |
| kecommendations:    |            |               |                                  |              |        |
|                     |            |               |                                  |              |        |