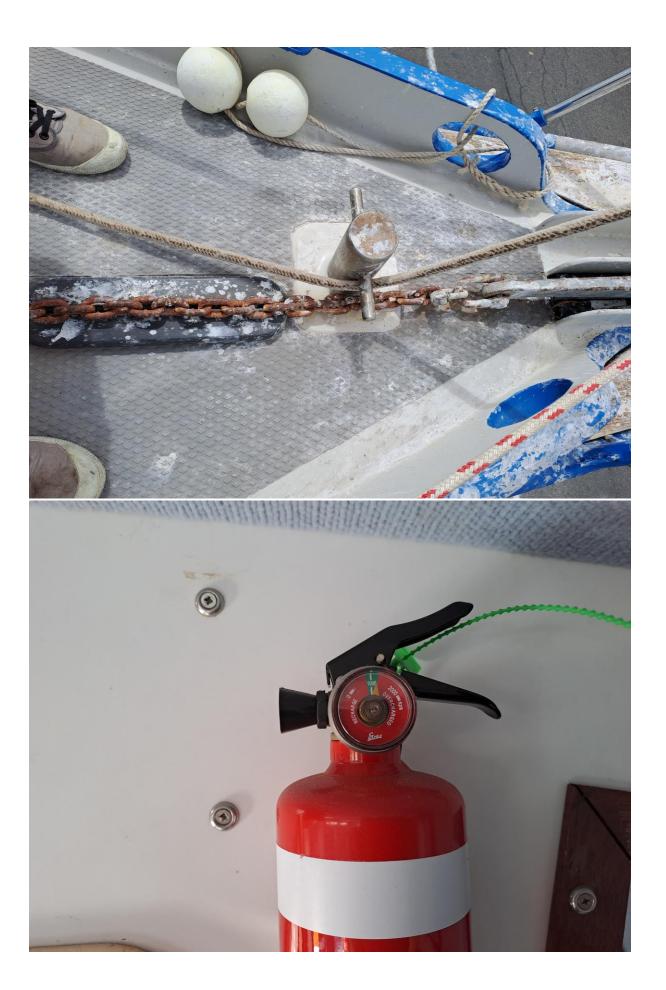

## MAST, SPARS, RIGGING AND SAILS

| MAST MATERIAL:           | ALUMINIUM $\square$ TIMBER $\square$ CARBON $\square$ OTHER: |
|--------------------------|--------------------------------------------------------------|
|                          | NON                                                          |
|                          | ACCEPT ACCEPT COMMENTS/DETAILS/DESCRIPTION                   |
| Mast/s                   | TYPE: MASTHEAD: FRACTIONAL:                                  |
|                          | HOW OLD: WHEN LAST SERVICED:                                 |
|                          |                                                              |
| Mast Step                |                                                              |
| Boom/s                   |                                                              |
| Spin. Pole/Jockey Pole   |                                                              |
| Rigging                  | ROD WIRE AGE                                                 |
| Spreaders                | No. of INLINE SWEPT BACK                                     |
| Base Attachments         |                                                              |
| Chain Plates             |                                                              |
| Hydraulics               |                                                              |
| Sail Inventory:          |                                                              |
| Sail Age:                |                                                              |
| Sail Conditions:         |                                                              |
| Date Mast &/or Rigging l | last serviced & by whom:                                     |
|                          |                                                              |
|                          | SAFETY EQUIPMENT                                             |
|                          | NON                                                          |
|                          | ACCEPT ACCEPT COMMENTS/DETAILS/DESCRIPTION                   |
| Anchor & Warp            |                                                              |
| Flares                   |                                                              |
| Fire Extinguisher        |                                                              |
| Spot Light               |                                                              |
| Lifejackets              |                                                              |
| Navigation Lights        |                                                              |
| Life Raft                |                                                              |
| Pulpits                  |                                                              |
| Pushpits                 |                                                              |
| Staunchions/Lifelines    |                                                              |
| Recommendations:         |                                                              |
|                          |                                                              |
|                          |                                                              |