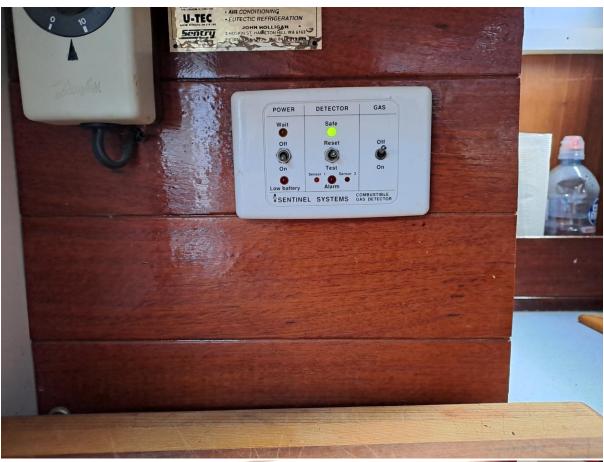

## HULL CONSTRUCTION/CONDITION (cont'd)

|                     | ACCEPT     | ACCEPT        | COMMENTS/DETAILS/DES             | SCRIPTION    |        |
|---------------------|------------|---------------|----------------------------------|--------------|--------|
| Sterngland          |            |               |                                  |              |        |
| Rudder              |            |               |                                  |              |        |
| Rudder Mounts       |            |               |                                  |              |        |
| Rudder Stock/Gland  |            |               |                                  |              |        |
| Steering Linkages   |            |               |                                  |              |        |
| Auxiliary Steering  |            |               |                                  |              |        |
| Chain Plates        |            |               |                                  |              |        |
| Stemhead Fitting    |            |               |                                  |              |        |
|                     |            |               |                                  |              |        |
|                     |            |               |                                  |              |        |
|                     |            |               |                                  |              |        |
|                     | M          | OTOR I        | INSTALLATION/CONDI               | TION         |        |
| PETROL: ☐ DIES      | SEL:       | INBOAR        | RD:  OUTBOARD:                   | STERN DRIVE: | JET: □ |
| BRAND:              | MODEL No.: |               | SERIAL No.: 11871120967          | H.P.:        | AGE:   |
|                     | ACCEPT     | NON<br>ACCEPT |                                  |              |        |
|                     | ACCELL     | ACCELL        | COMMENTS/DETAILS/DES             | CKII HON     |        |
| Installation        |            |               |                                  |              |        |
| Controls            |            |               |                                  |              |        |
| Exhaust             |            |               |                                  |              |        |
| Fuel Lines/Fittings |            |               |                                  |              |        |
| Fuel Tanks          |            |               |                                  |              |        |
| Filler              |            |               |                                  |              |        |
| Venting             |            |               |                                  |              |        |
| Connection & Lines  |            |               |                                  |              |        |
| Electrical Harness  |            |               |                                  |              |        |
| Electrical Fitting  |            |               |                                  |              |        |
| Stove               |            |               |                                  |              |        |
| Gas Bottles         |            |               | Inc. Gas Compliance Plate No.: - |              |        |
| Connections & Lines |            |               |                                  |              |        |
| Position            |            |               |                                  |              |        |
| Venting             |            |               |                                  |              |        |
| Gas Detector        |            |               |                                  |              |        |
| Batteries           |            |               |                                  |              |        |
| Mounting            |            |               |                                  |              |        |
| Bilge Pump - Manual |            |               |                                  |              |        |
| - Electrical        |            |               |                                  |              |        |
| Recommendations:    |            |               |                                  |              |        |
| kecommendations:    |            |               |                                  |              |        |
|                     |            |               |                                  |              |        |