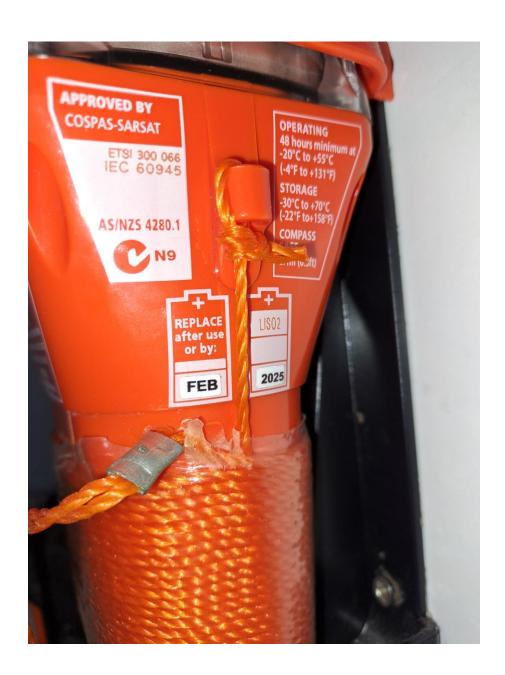

## MAST, SPARS, RIGGING AND SAILS

| MAST MATERIAL:           | ALUMINIUM $\square$ TIMBER $\square$ CARBON $\square$ OTHER: |
|--------------------------|--------------------------------------------------------------|
|                          | NON                                                          |
|                          | ACCEPT ACCEPT COMMENTS/DETAILS/DESCRIPTION                   |
| Mast/s                   | TYPE: MASTHEAD: FRACTIONAL:                                  |
|                          | HOW OLD: WHEN LAST SERVICED:                                 |
|                          |                                                              |
| Mast Step                |                                                              |
| Boom/s                   |                                                              |
| Spin. Pole/Jockey Pole   |                                                              |
| Rigging                  | ROD WIRE AGE                                                 |
| Spreaders                | No. of INLINE SWEPT BACK                                     |
| Base Attachments         |                                                              |
| Chain Plates             |                                                              |
| Hydraulics               |                                                              |
| Sail Inventory:          |                                                              |
| Sail Age:                |                                                              |
| Sail Conditions:         |                                                              |
| Date Mast &/or Rigging l | last serviced & by whom:                                     |
|                          |                                                              |
|                          | SAFETY EQUIPMENT                                             |
|                          | NON                                                          |
|                          | ACCEPT ACCEPT COMMENTS/DETAILS/DESCRIPTION                   |
| Anchor & Warp            |                                                              |
| Flares                   |                                                              |
| Fire Extinguisher        |                                                              |
| Spot Light               |                                                              |
| Lifejackets              |                                                              |
| Navigation Lights        |                                                              |
| Life Raft                |                                                              |
| Pulpits                  |                                                              |
| Pushpits                 |                                                              |
| Staunchions/Lifelines    |                                                              |
| Recommendations:         |                                                              |
|                          |                                                              |
|                          |                                                              |