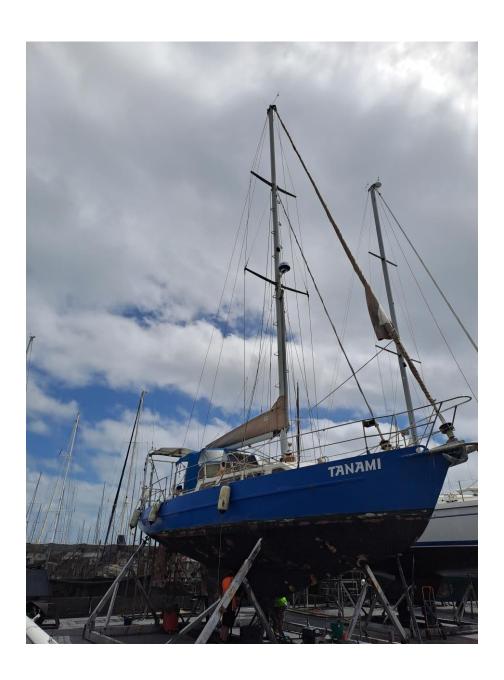

## MAST, SPARS, RIGGING AND SAILS

| MAST MATERIAL:           | ALUMINIUM $\square$ TIMBER $\square$ CARBON $\square$ OTHER: |
|--------------------------|--------------------------------------------------------------|
|                          | NON                                                          |
|                          | ACCEPT ACCEPT COMMENTS/DETAILS/DESCRIPTION                   |
| Mast/s                   | TYPE: MASTHEAD: FRACTIONAL:                                  |
|                          | HOW OLD: WHEN LAST SERVICED:                                 |
|                          |                                                              |
| Mast Step                |                                                              |
| Boom/s                   |                                                              |
| Spin. Pole/Jockey Pole   |                                                              |
| Rigging                  | ROD WIRE AGE                                                 |
| Spreaders                | No. of INLINE SWEPT BACK                                     |
| Base Attachments         |                                                              |
| Chain Plates             |                                                              |
| Hydraulics               |                                                              |
| Sail Inventory:          |                                                              |
| Sail Age:                |                                                              |
| Sail Conditions:         |                                                              |
| Date Mast &/or Rigging l | last serviced & by whom:                                     |
|                          |                                                              |
|                          | SAFETY EQUIPMENT                                             |
|                          | NON                                                          |
|                          | ACCEPT ACCEPT COMMENTS/DETAILS/DESCRIPTION                   |
| Anchor & Warp            |                                                              |
| Flares                   |                                                              |
| Fire Extinguisher        |                                                              |
| Spot Light               |                                                              |
| Lifejackets              |                                                              |
| Navigation Lights        |                                                              |
| Life Raft                |                                                              |
| Pulpits                  |                                                              |
| Pushpits                 |                                                              |
| Staunchions/Lifelines    |                                                              |
| Recommendations:         |                                                              |
|                          |                                                              |
|                          |                                                              |