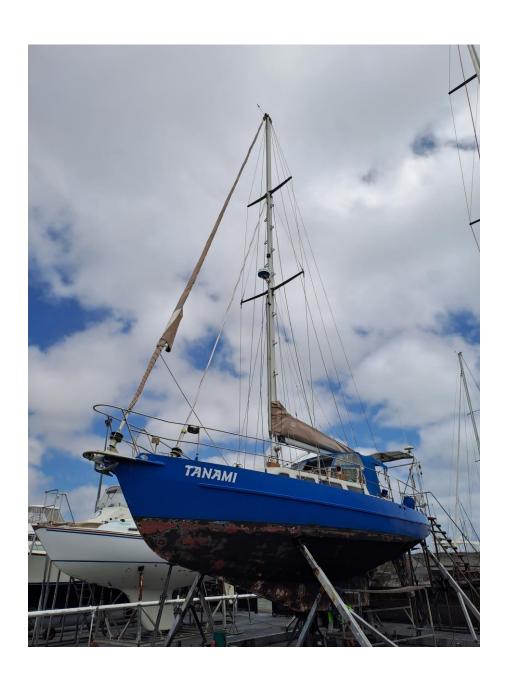

## MAST, SPARS, RIGGING AND SAILS

| MAST MATERIAL:           | ALUMINIUM $\square$ TIMBER $\square$ CARBON $\square$ OTHER: |
|--------------------------|--------------------------------------------------------------|
|                          | NON                                                          |
|                          | ACCEPT ACCEPT COMMENTS/DETAILS/DESCRIPTION                   |
| Mast/s                   | TYPE: MASTHEAD: FRACTIONAL:                                  |
|                          | HOW OLD: WHEN LAST SERVICED:                                 |
|                          |                                                              |
| Mast Step                |                                                              |
| Boom/s                   |                                                              |
| Spin. Pole/Jockey Pole   |                                                              |
| Rigging                  | ROD WIRE AGE                                                 |
| Spreaders                | No. of INLINE SWEPT BACK                                     |
| Base Attachments         |                                                              |
| Chain Plates             |                                                              |
| Hydraulics               |                                                              |
| Sail Inventory:          |                                                              |
| Sail Age:                |                                                              |
| Sail Conditions:         |                                                              |
| Date Mast &/or Rigging l | last serviced & by whom:                                     |
|                          |                                                              |
|                          | SAFETY EQUIPMENT                                             |
|                          | NON                                                          |
|                          | ACCEPT ACCEPT COMMENTS/DETAILS/DESCRIPTION                   |
| Anchor & Warp            |                                                              |
| Flares                   |                                                              |
| Fire Extinguisher        |                                                              |
| Spot Light               |                                                              |
| Lifejackets              |                                                              |
| Navigation Lights        |                                                              |
| Life Raft                |                                                              |
| Pulpits                  |                                                              |
| Pushpits                 |                                                              |
| Staunchions/Lifelines    |                                                              |
| Recommendations:         |                                                              |
|                          |                                                              |
|                          |                                                              |