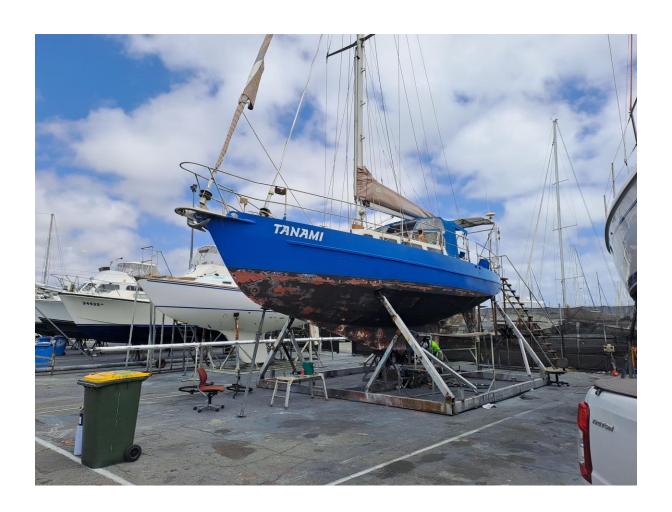

| OWNER:             |                      |                | POLICY/QUOTATION NUMBER: |           |         |  |
|--------------------|----------------------|----------------|--------------------------|-----------|---------|--|
|                    |                      |                | SLIPPING DATE:/          |           |         |  |
| TELEPHONE NO:      |                      | INSPECTED AT:  |                          |           |         |  |
| EMAIL ADDRESS:     |                      |                | VESSEL NAME:             |           |         |  |
| HIN/REGISTRATION/S | SAIL NO.:            |                | AFLOAT                   | ☐ SLIPPED | SLIPPED |  |
| BUILDER:           |                      | DESIGN:        | RIG:                     |           |         |  |
| DATE LAUNCHED:     |                      | LOA:           |                          |           |         |  |
| CONSTRUCTION MAT   | TERIAL - HULL:       | DECK:          | KEEL:                    |           |         |  |
| NOTE: BOATS OVE    | ER 30FT MUST BE SU   | RVEYED BY A QU | ALIFIED MARINE           | SURVEYOR  |         |  |
|                    |                      | NSTRUCTION     | I/CONDITION              | I         |         |  |
|                    | NON<br>ACCEPT ACCEPT | COMMENTS/D     | DETAILS/DESCRIPTION      | ON        |         |  |
| Keel               |                      |                |                          |           |         |  |
| Keelbolts          |                      |                |                          |           |         |  |
| Surface U/W        |                      |                |                          |           |         |  |
| Surface A/W        |                      |                |                          |           |         |  |
| Deck               |                      |                |                          |           |         |  |
| Cockpit            |                      |                |                          |           |         |  |
| Coach-house        |                      |                |                          |           |         |  |
| Frames             |                      |                |                          |           |         |  |
| Stringers          |                      |                |                          |           |         |  |
| Bulkheads          |                      |                |                          |           |         |  |
| Cabin/Interior     |                      |                |                          |           |         |  |
| Marine Toilet      |                      |                |                          |           |         |  |
| Seacocks           |                      |                |                          |           |         |  |
| Skin Fittings      |                      |                |                          |           |         |  |
| Cockpit Drains     |                      |                |                          |           |         |  |
| Propeller          |                      |                |                          |           |         |  |
| Propeller Shaft    |                      |                |                          |           |         |  |
| Propeller Skeg     |                      |                |                          |           |         |  |

## HULL CONSTRUCTION/CONDITION (cont'd)

|                     | ACCEPT     | ACCEPT        | COMMENTS/DETAILS/DES             | SCRIPTION    |        |
|---------------------|------------|---------------|----------------------------------|--------------|--------|
| Sterngland          |            |               |                                  |              |        |
| Rudder              |            |               |                                  |              |        |
| Rudder Mounts       |            |               |                                  |              |        |
| Rudder Stock/Gland  |            |               |                                  |              |        |
| Steering Linkages   |            |               |                                  |              |        |
| Auxiliary Steering  |            |               |                                  |              |        |
| Chain Plates        |            |               |                                  |              |        |
| Stemhead Fitting    |            |               |                                  |              |        |
|                     |            |               |                                  |              |        |
|                     |            |               |                                  |              |        |
|                     |            |               |                                  |              |        |
|                     | M          | OTOR I        | INSTALLATION/CONDI               | TION         |        |
| PETROL: ☐ DIES      | SEL:       | INBOAR        | RD:  OUTBOARD:                   | STERN DRIVE: | JET: □ |
| BRAND:              | MODEL No.: |               | SERIAL No.: 11871120967          | H.P.:        | AGE:   |
|                     | ACCEPT     | NON<br>ACCEPT |                                  |              |        |
|                     | ACCELL     | ACCELL        | COMMENTS/DETAILS/DES             | CKII HON     |        |
| Installation        |            |               |                                  |              |        |
| Controls            |            |               |                                  |              |        |
| Exhaust             |            |               |                                  |              |        |
| Fuel Lines/Fittings |            |               |                                  |              |        |
| Fuel Tanks          |            |               |                                  |              |        |
| Filler              |            |               |                                  |              |        |
| Venting             |            |               |                                  |              |        |
| Connection & Lines  |            |               |                                  |              |        |
| Electrical Harness  |            |               |                                  |              |        |
| Electrical Fitting  |            |               |                                  |              |        |
| Stove               |            |               |                                  |              |        |
| Gas Bottles         |            |               | Inc. Gas Compliance Plate No.: - |              |        |
| Connections & Lines |            |               |                                  |              |        |
| Position            |            |               |                                  |              |        |
| Venting             |            |               |                                  |              |        |
| Gas Detector        |            |               |                                  |              |        |
| Batteries           |            |               |                                  |              |        |
| Mounting            |            |               |                                  |              |        |
| Bilge Pump - Manual |            |               |                                  |              |        |
| - Electrical        |            |               |                                  |              |        |
| Recommendations:    |            |               |                                  |              |        |
| kecommendations:    |            |               |                                  |              |        |
|                     |            |               |                                  |              |        |