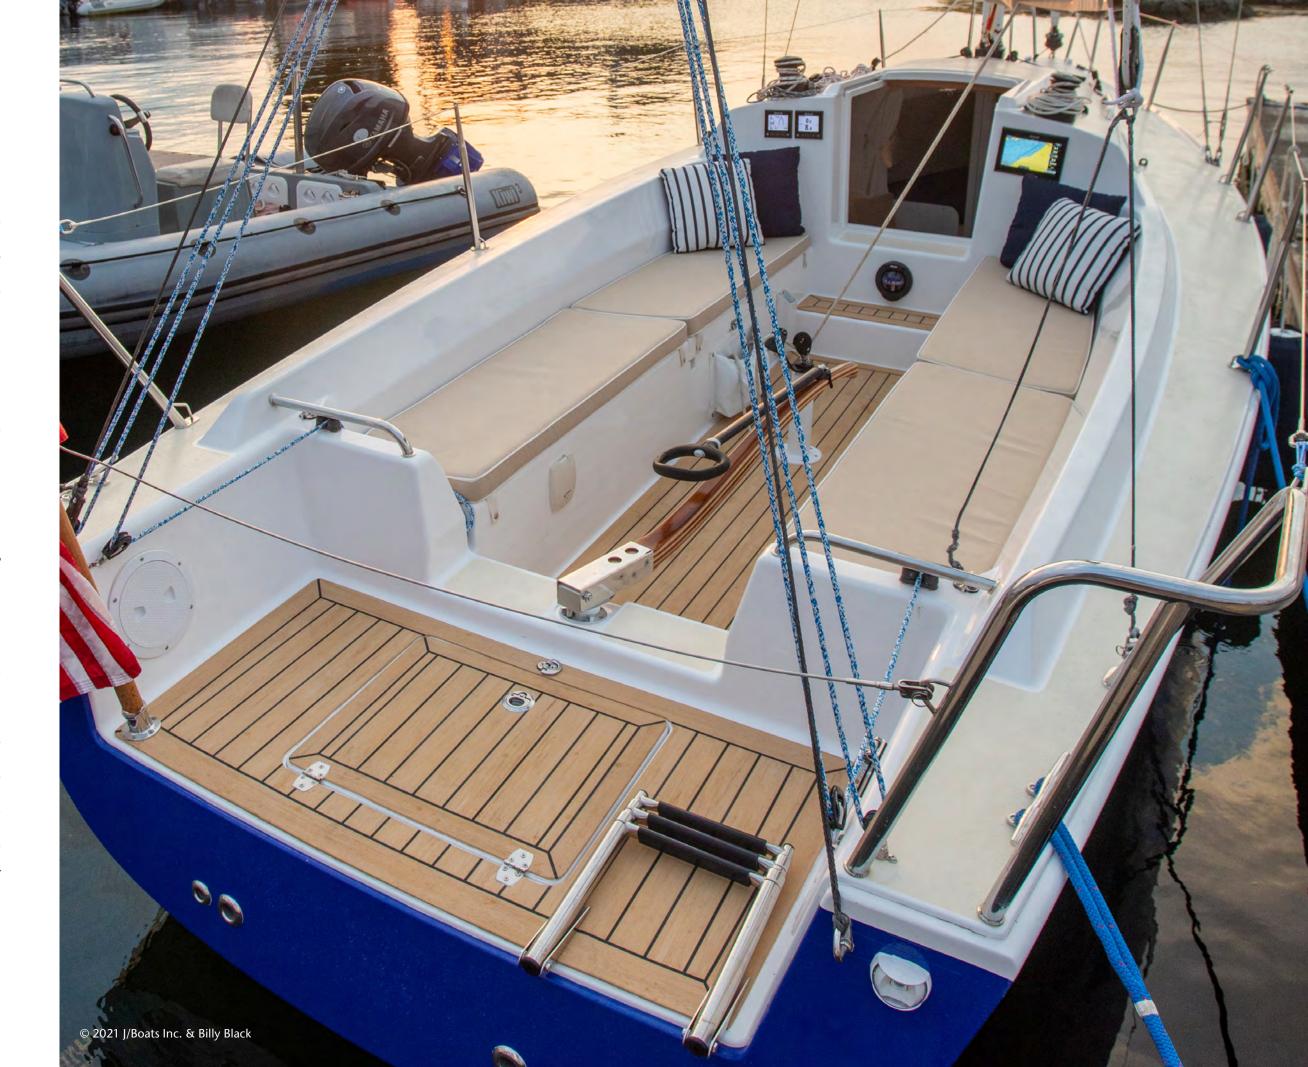

J/9's deep, secure cockpit has four great corner seats to nestle into and enjoy the day. With friends and family aboard, everyone can find the perfect place to relax. And access aboard has never been easier. A swim platform behind the cockpit allows walk-through boarding, and on those downwind sails home, you can cool off by dragging your feet in the water.