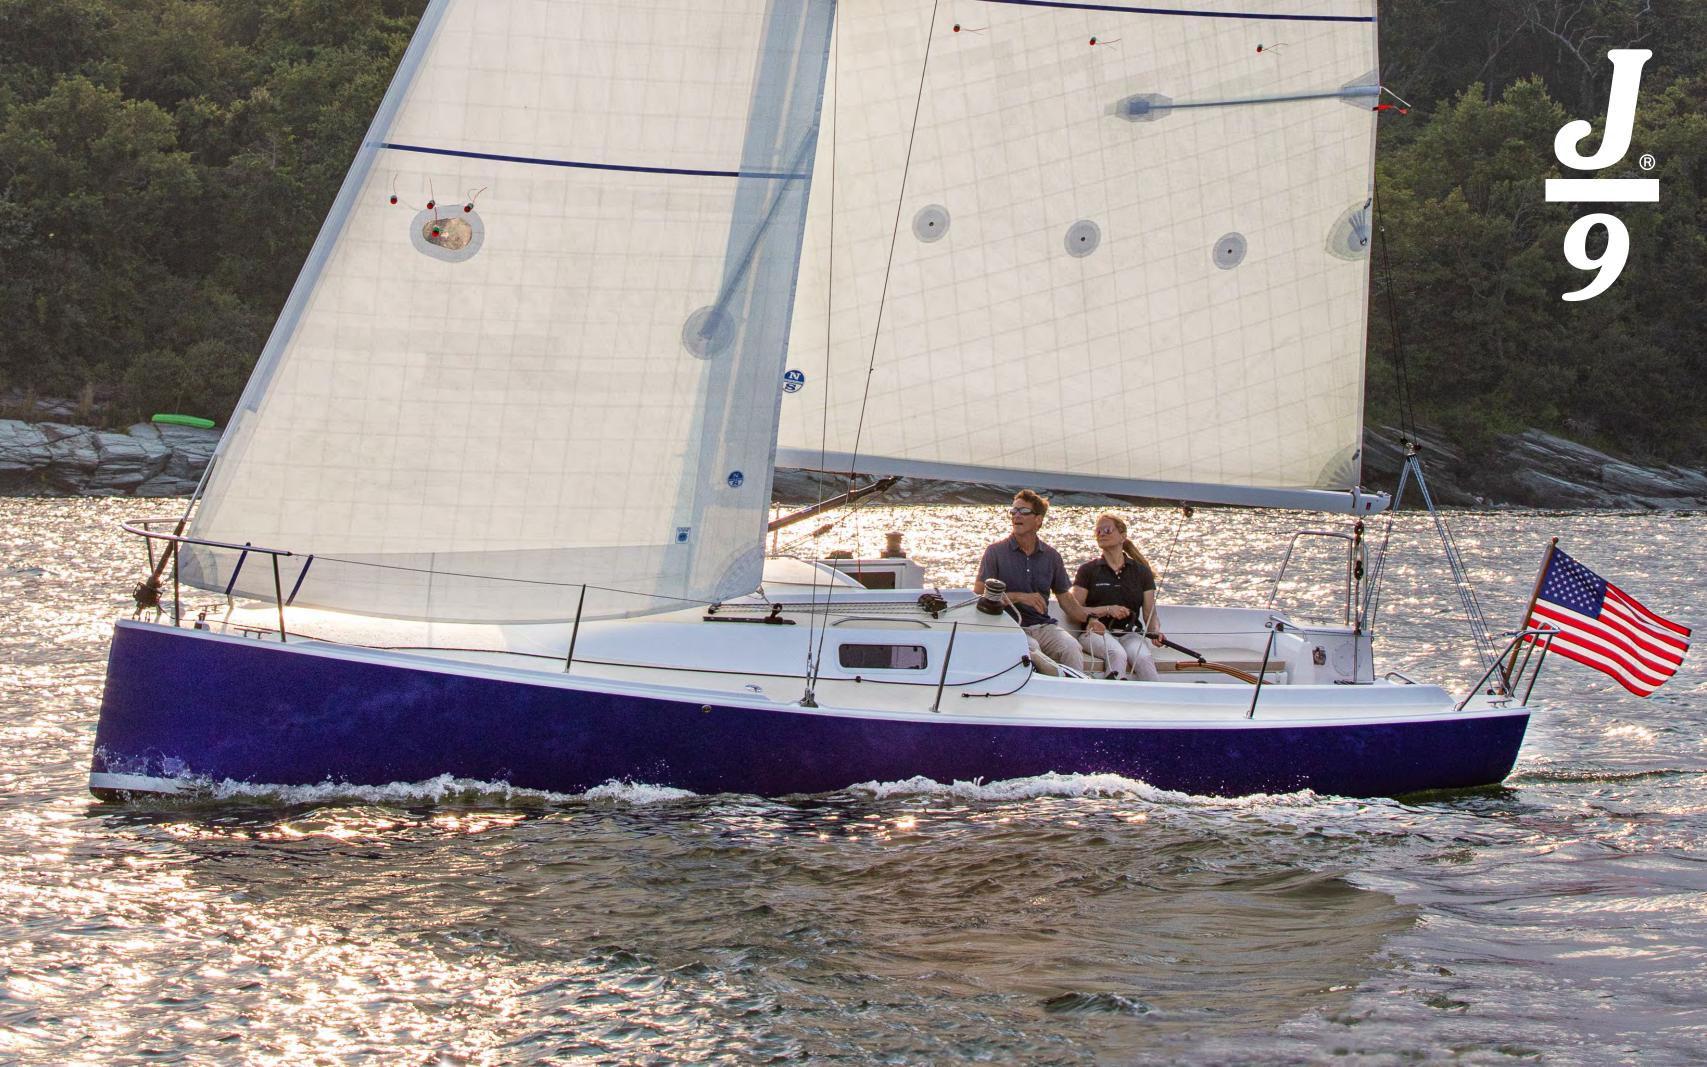

## THE MOST COMFORTABLE J/BOAT COCKPIT EVER

In response to the growing need among performance sailors for a more comfortable, simpler and easy-to-own daysailer, J/Boats announces an exciting NEW 28 footer (the "J/9") with perhaps the most comfortable cockpit and easiest to handle sailplan in this size range.

## Pure Sailing Joy

One person can sail the J/9 in just minutes! Simply hoist the main and trim the sheet. Thanks to the built-in stability, the sleek hull shape, and the large mainsail, the J/9 is designed to perform better under one sail than most others under two. And when you want an extra burst of speed, simply unroll the self-tacking jib or the Code 0 attached to the optional fixed, carbon bowsprit.

Steering the J/9 is pure joy. With both feet braced against the opposite cockpit seat, you can relax and enjoy the fingertip feel and control that only a tiller can provide, as the J/9 responds instantly to your touch. Steer comfortably from the high side or low side, and once back at the dock or mooring, lift the tiller up out of the way to expand your social area.