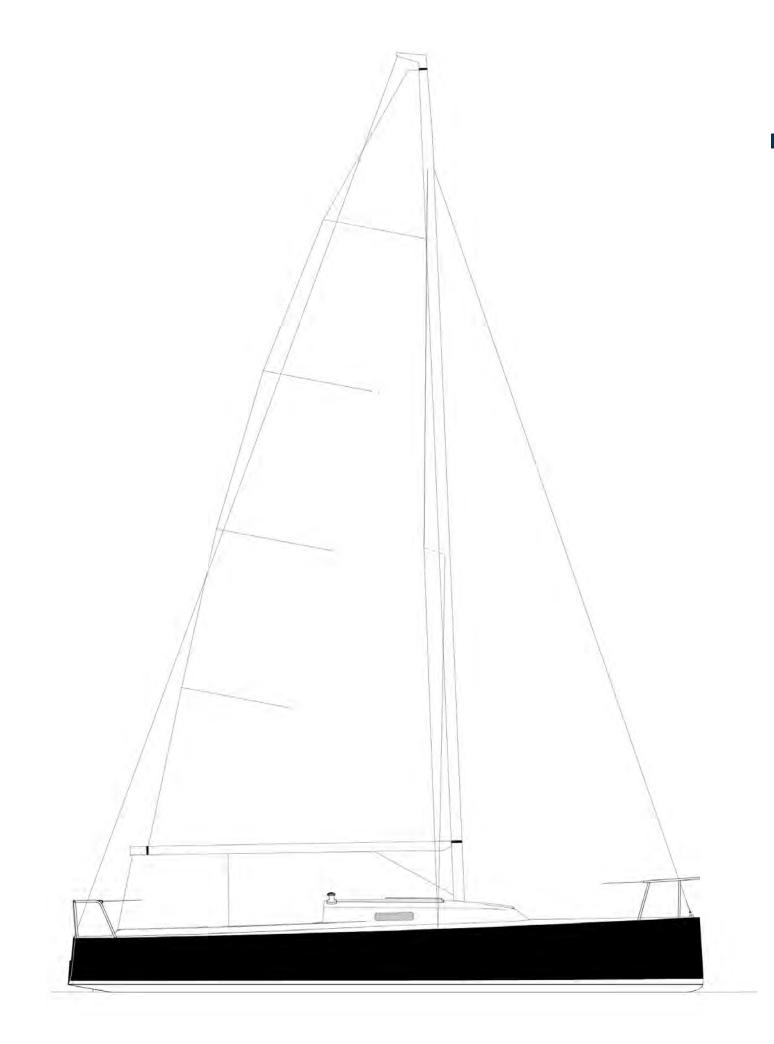

## Pure Sailing Joy

One person can sail the J/9 in just minutes! Simply hoist the main and trim the sheet. Thanks to the built-in stability, the sleek hull shape, and the large mainsail, the J/9 is designed to perform better under one sail than most others under two. And when you want an extra burst of speed, simply unroll the self-tacking jib or the Code 0 attached to the optional fixed, carbon bowsprit.

## J/9 SPECIFICATIONS

| Dimensions     | Foot/Lbs          | Meter/ Kg |
|----------------|-------------------|-----------|
| LOA            | 28.00             | 8.54      |
| LWL            | 25.40             | 7.75      |
| Beam           | 8.60              | 2.63      |
| Standard Draft | 4.90              | 1.50      |
| Shoal Draft    | 3.90              | 1.19      |
| Displacement   | 4,250             | 1,927     |
| 100% SA        | 449               | 41.71     |
| Designer       | R. Alan Johnstone |           |