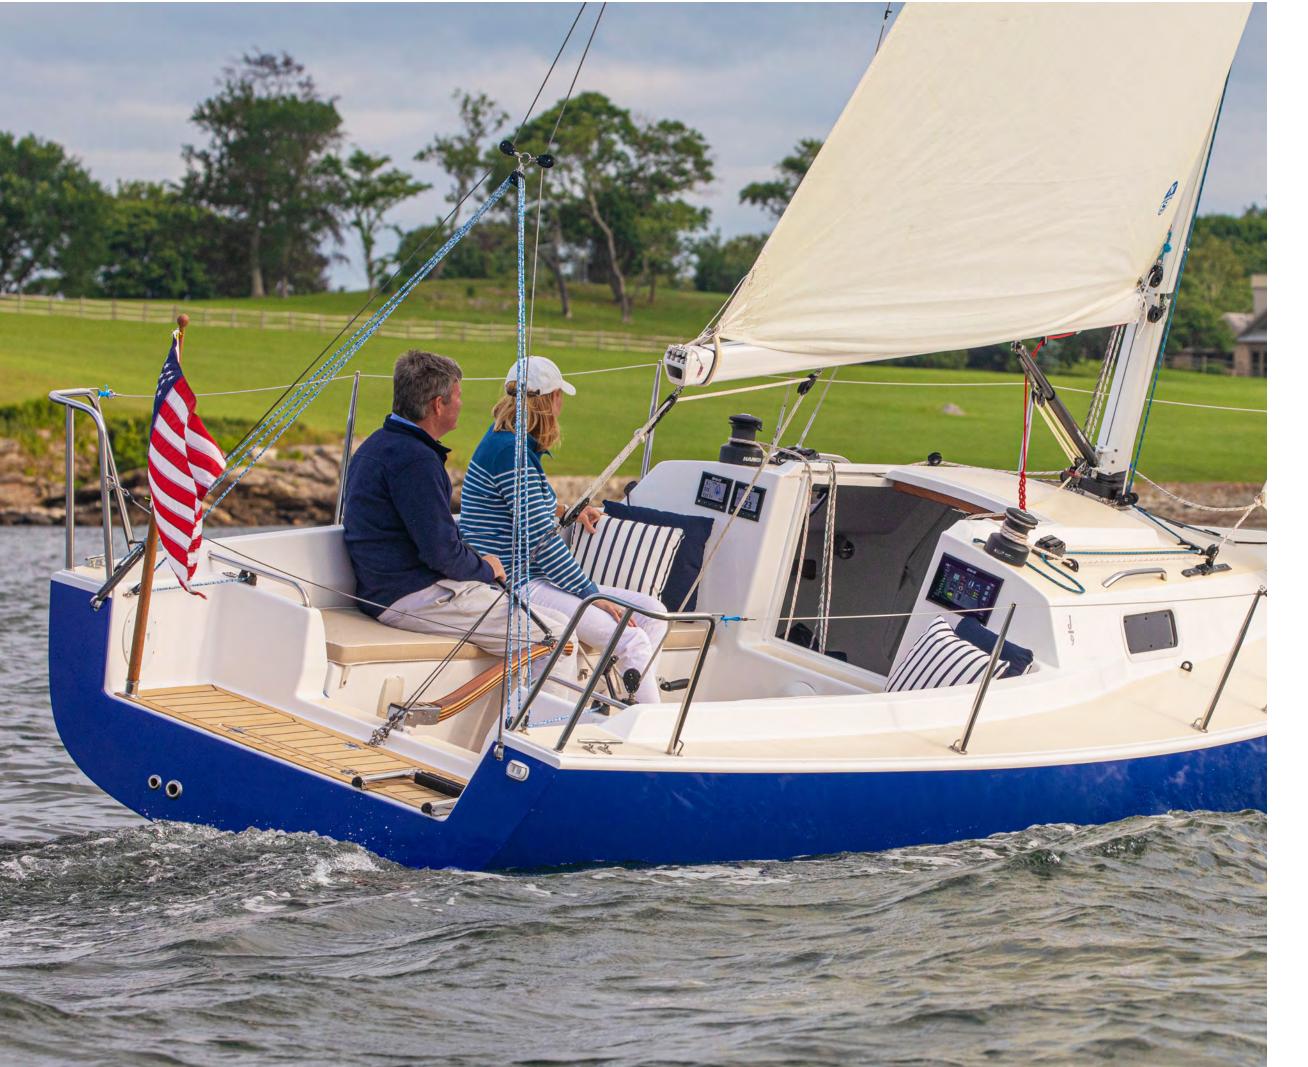

J/9's deep, secure cockpit has four great corner seats to nestle into and enjoy the day. With friends and family aboard, everyone can find the perfect place to relax. And access aboard has never been easier. A swim platform behind the cockpit allows walk-through boarding, and on those downwind sails home, you can cool off by dragging your feet in the water.

Steering the J/9 is pure joy. With both feet braced against the opposite cockpit seat, you can relax and enjoy the fingertip feel and control that only a tiller can provide, as the J/9 responds instantly to your touch. Steer comfortably from the high side or low side, and once back at the dock or mooring, lift the tiller up out of the way to expand your social area.