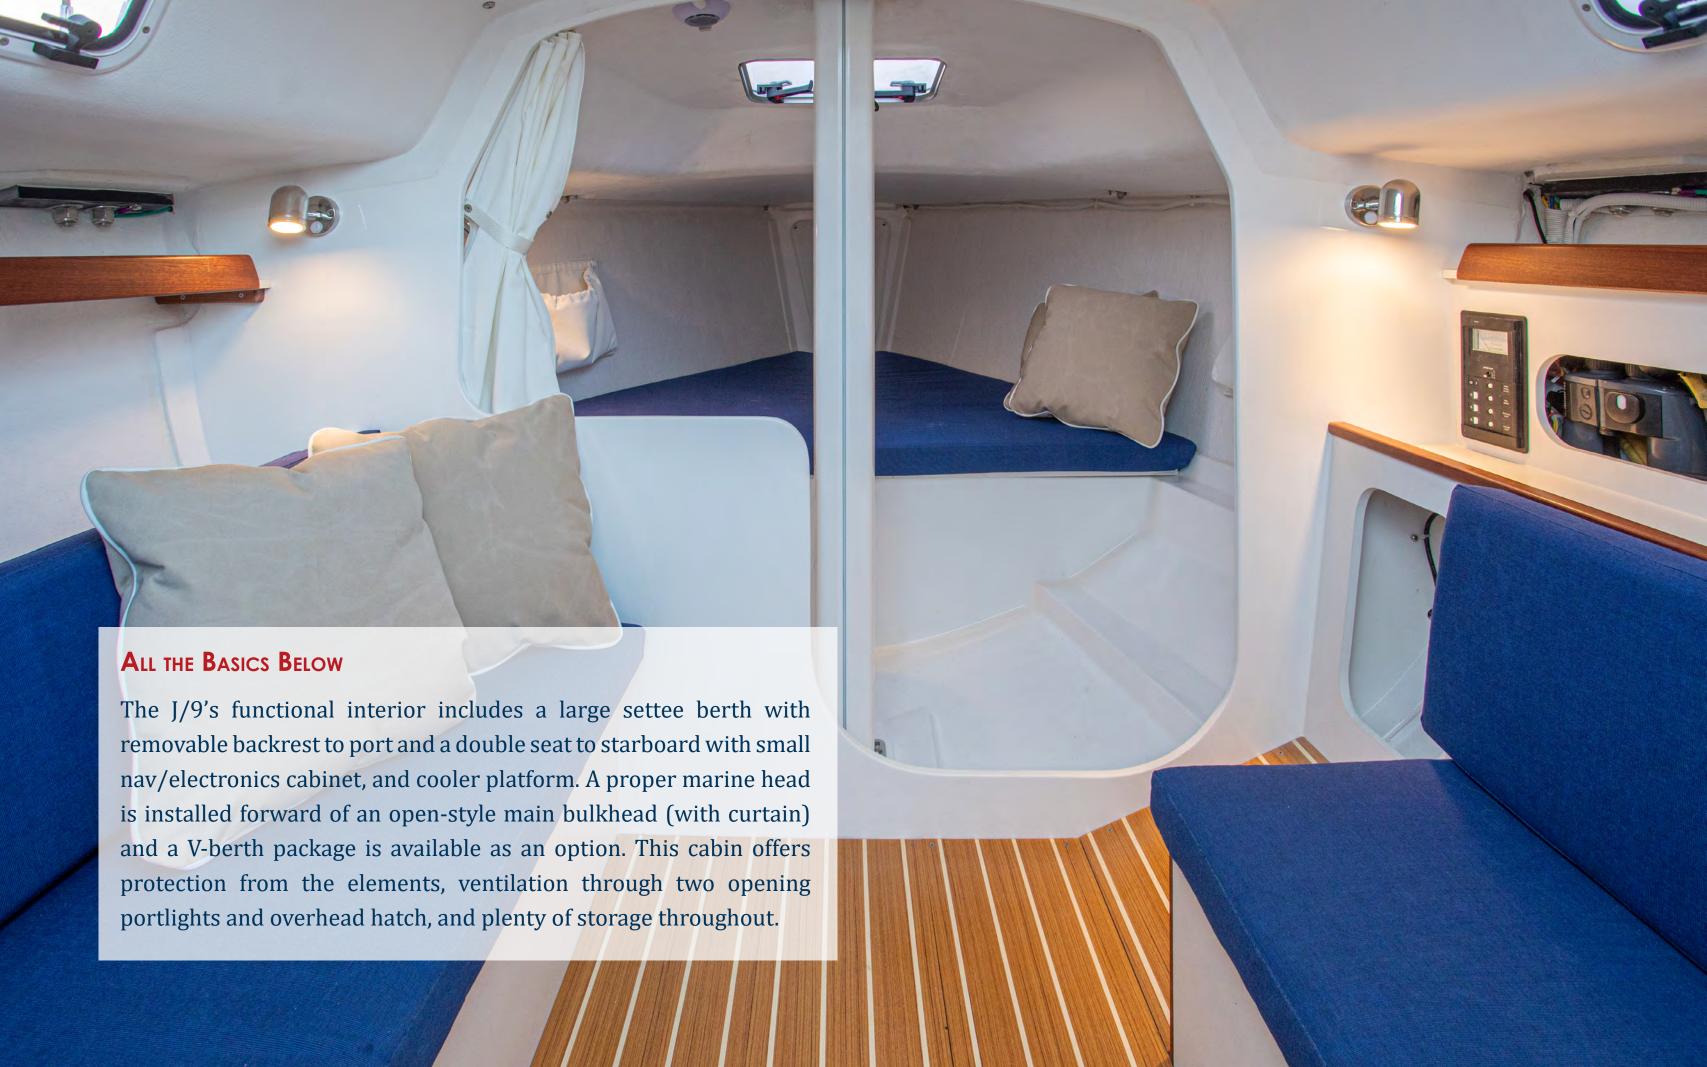

in the water.





## Pure Sailing Joy

One person can sail the J/9 in just minutes! Simply hoist the main and trim the sheet. Thanks to the built-in stability, the sleek hull shape, and the large mainsail, the J/9 is designed to perform better under one sail than most others under two. And when you want an extra burst of speed, simply unroll the self-tacking jib or the Code 0 attached to the optional fixed, carbon bowsprit.

Steering the J/9 is pure joy. With both feet braced against the opposite cockpit seat, you can relax and enjoy the fingertip feel and control that only a tiller can provide, as the J/9 responds instantly to your touch. Steer comfortably from the high side or low side, and once back at the dock or mooring, lift the tiller up out of the way to expand your social area.



## J/9 SPECIFICATIONS

| Dimensions     | Foot/Lbs          | Meter/ Kg |
|----------------|-------------------|-----------|
| LOA            | 28.00             | 8.54      |
| LWL            | 25.40             | 7.75      |
| Beam           | 8.60              | 2.63      |
| Standard Draft | 4.90              | 1.50      |
| Shoal Draft    | 3.90              | 1.19      |
| Displacement   | 4,250             | 1,927     |
| 100% SA        | 449               | 41.71     |
| Designer       | R. Alan Johnstone |           |

Specifications are subject to change without prior notice or obligation

The J/9 is the first in a new series of modern J daysailers dedicated to making sailing easier, more comfortable, and more inclusive, at a time when escaping to the water and enjoying shared