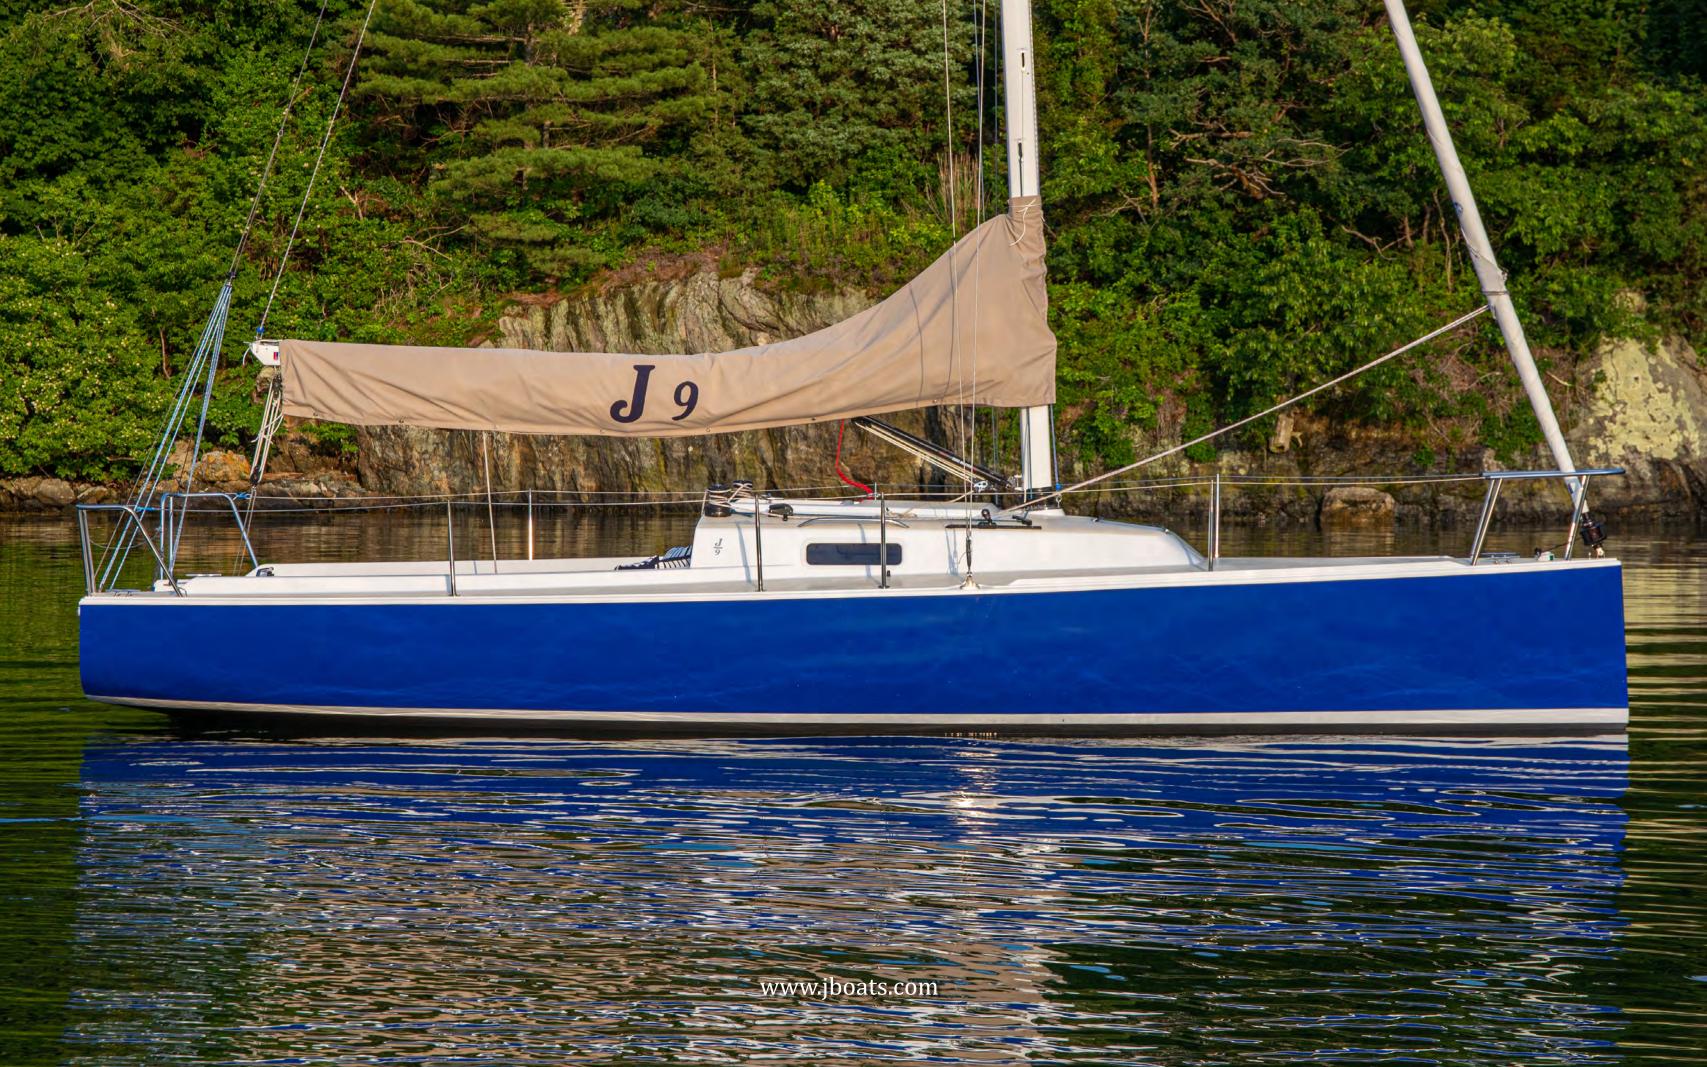

## THE MOST COMFORTABLE J/BOAT COCKPIT EVER

In response to the growing need among performance sailors for a more comfortable, simpler and easy-to-own daysailer, J/Boats announces an exciting NEW 28 footer (the "J/9") with perhaps the most comfortable cockpit and easiest to handle sailplan in this size range.

J/9's deep, secure cockpit has four great corner seats to nestle into and enjoy the day. With friends and family aboard, everyone can find the perfect place to relax. And access aboard has never been easier. A swim platform behind the cockpit allows walk-through boarding, and on those downwind sails home, you can cool off by dragging your feet in the water.