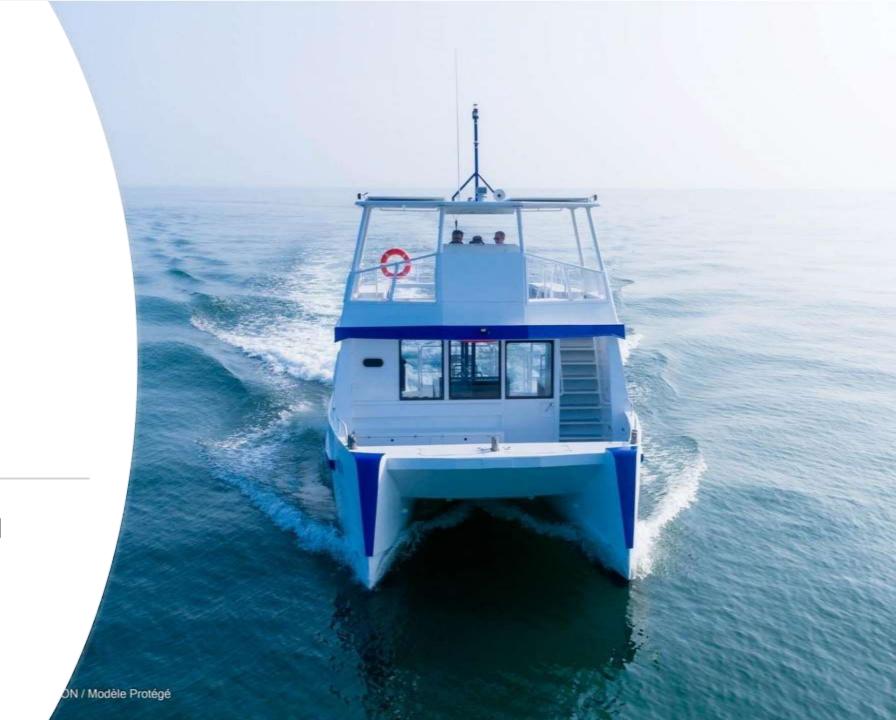

## Hybrid catamaran

Excellence in Navigation and Comfort

• CE standard, category C

• Length: 12.75 m

• Width: 5.33 m

• Payload: 6 tons

• 40 passengers

• Power:

• Electric: 2 x 40 kW

 Diesel: 2 x IVECO FPT NEF400 N60 ENT M40 -> 2x 330 CV

• Naval architect: Pierre Delion

 Spacious interior design for passenger comfort and optimized exterior spaces for relaxation and views.

• Advanced navigation technology for optimum performance and maneuverability.

 Designed with high-quality materials for long life and easy maintenance.