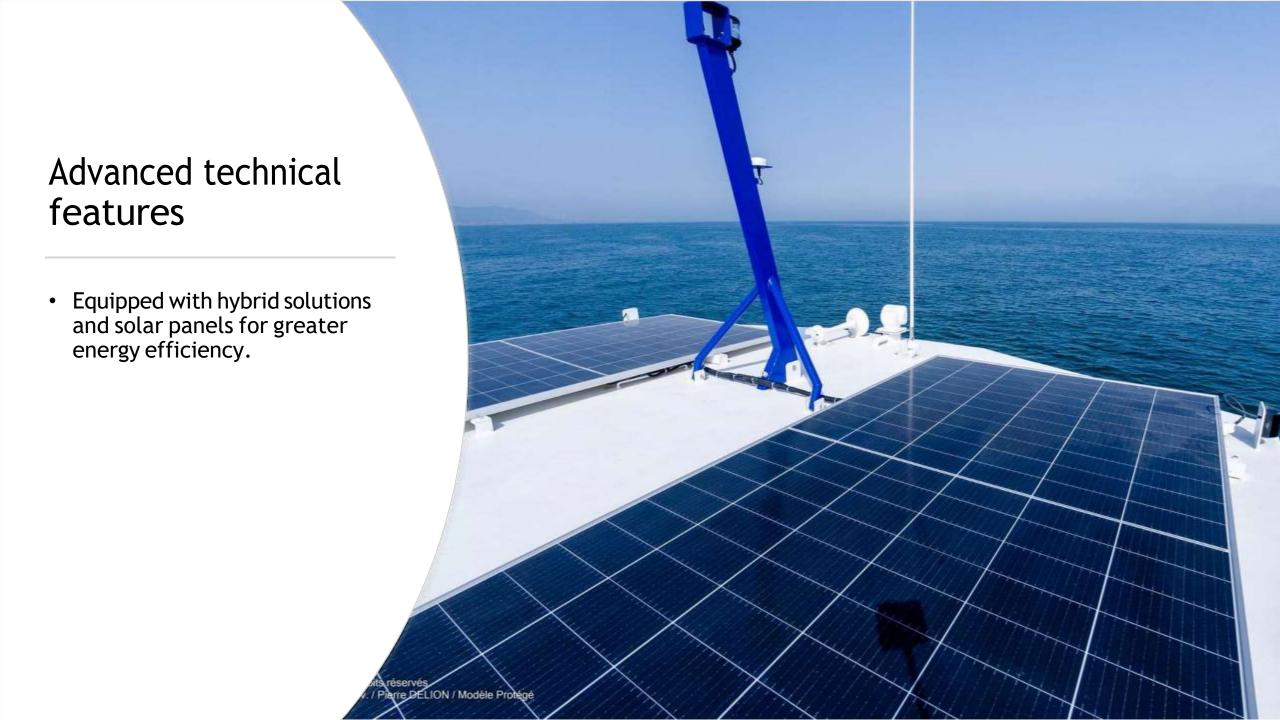

• Electric: 2 x 40 kW

 Diesel: 2 x IVECO FPT NEF400 N60 ENT M40 -> 2x 330 CV

• Naval architect: Pierre Delion

 Spacious interior design for passenger comfort and optimized exterior spaces for relaxation and views.