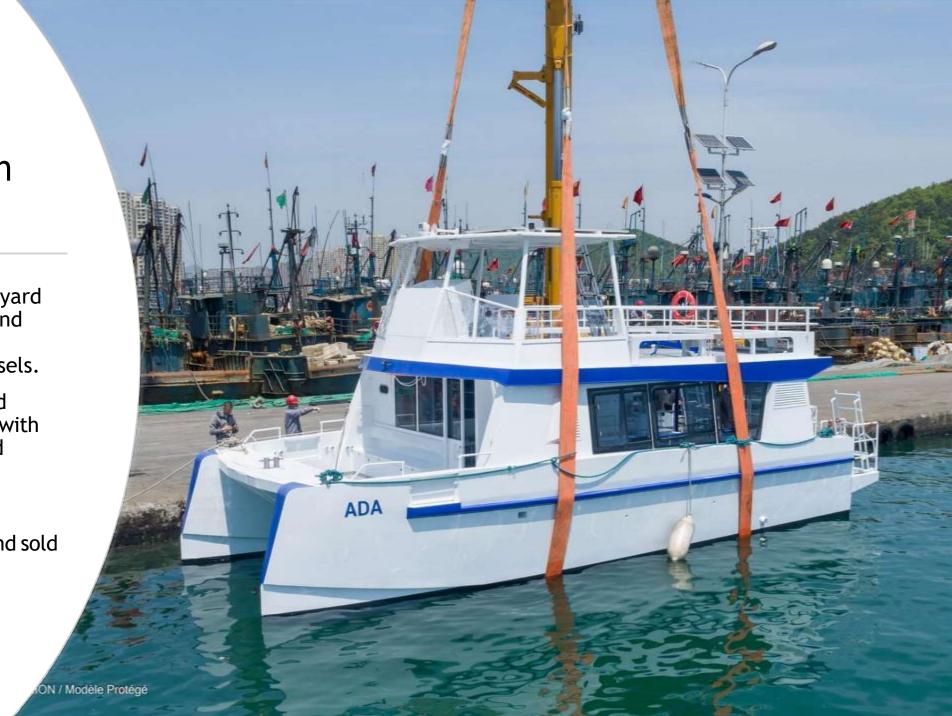

## Options and Customization

• Available with a wide range of customization options to suit diverse needs and preferences.

- ODC Marine is a French shipyard specializing in the design and construction of innovative professional aluminum vessels.
- Based in Dalian (China) and owned by 3 French partners with long experience in shipyard management.
- +15 years in business
- +55 boats delivered, built and sold on all continents