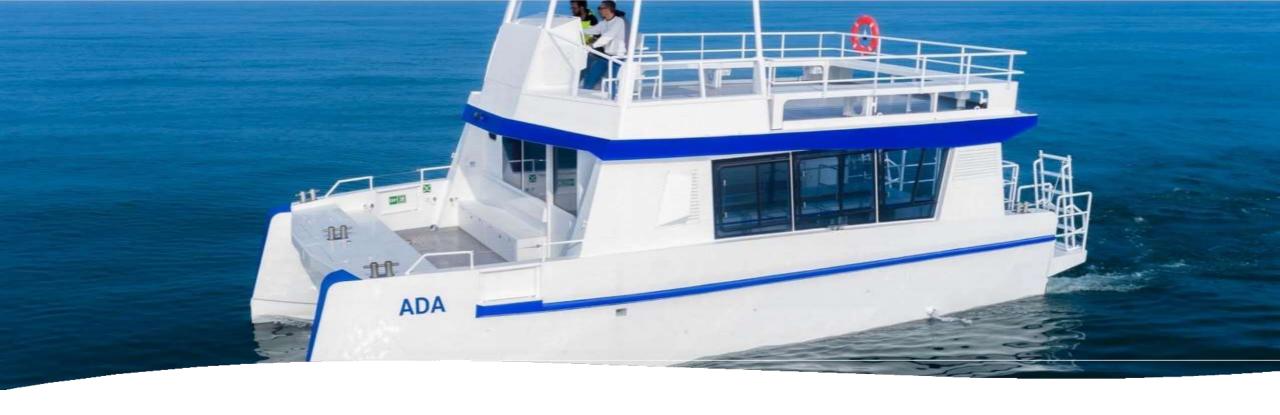

## Hybrid catamaran

Excellence in Navigation and Comfort

• CE standard, category C

• Length: 12.75 m

• Width: 5.33 m

• Payload: 6 tons

• 40 passengers

• Power:

• Electric: 2 x 40 kW

 Diesel: 2 x IVECO FPT NEF400 N60 ENT M40 -> 2x 330 CV

• Naval architect: Pierre Delion

 Spacious interior design for passenger comfort and optimized exterior spaces for relaxation and views.

• Advanced navigation technology for optimum performance and maneuverability.

 Designed with high-quality materials for long life and easy maintenance.