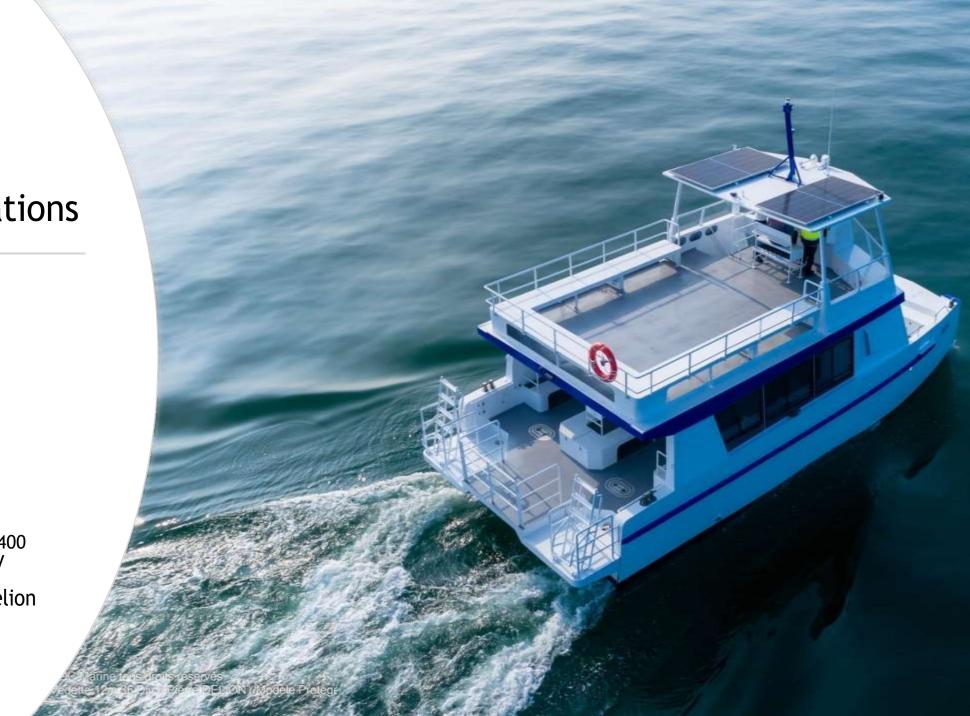

## Hybrid catamaran

Excellence in Navigation and Comfort

• CE standard, category C

• Length: 12.75 m

• Width: 5.33 m

• Payload: 6 tons

• 40 passengers

• Power:

• Electric: 2 x 40 kW

 Diesel: 2 x IVECO FPT NEF400 N60 ENT M40 -> 2x 330 CV

• Naval architect: Pierre Delion

 Spacious interior design for passenger comfort and optimized exterior spaces for relaxation and views.

• Advanced navigation technology for optimum performance and maneuverability.

 Designed with high-quality materials for long life and easy maintenance.