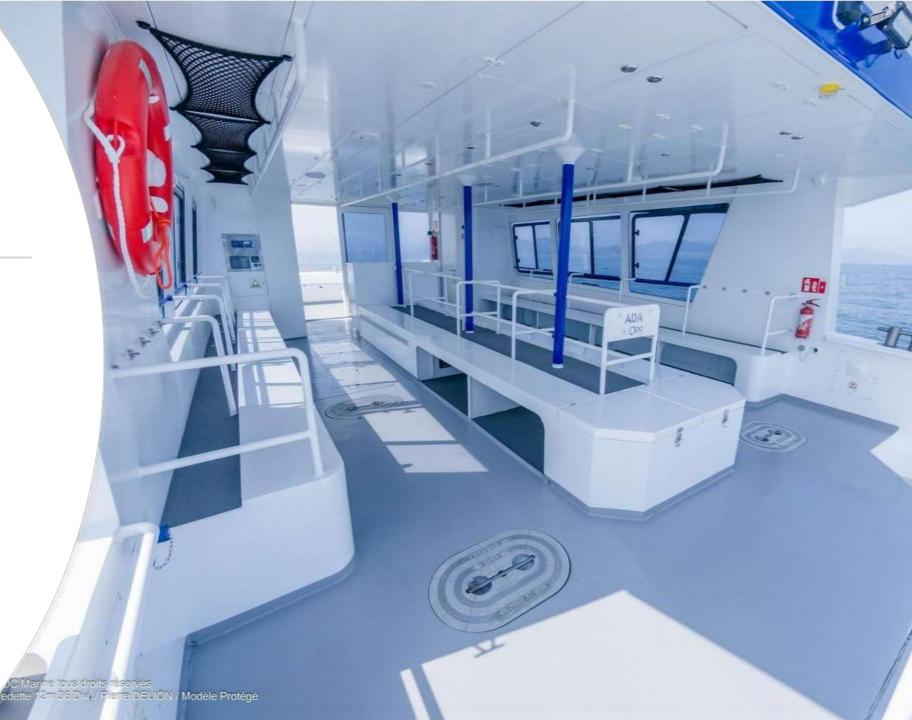

• Electric: 2 x 40 kW

 Diesel: 2 x IVECO FPT NEF400 N60 ENT M40 -> 2x 330 CV

• Naval architect: Pierre Delion

 Spacious interior design for passenger comfort and optimized exterior spaces for relaxation and views.

• Advanced navigation technology for optimum performance and maneuverability.

 Designed with high-quality materials for long life and easy maintenance.