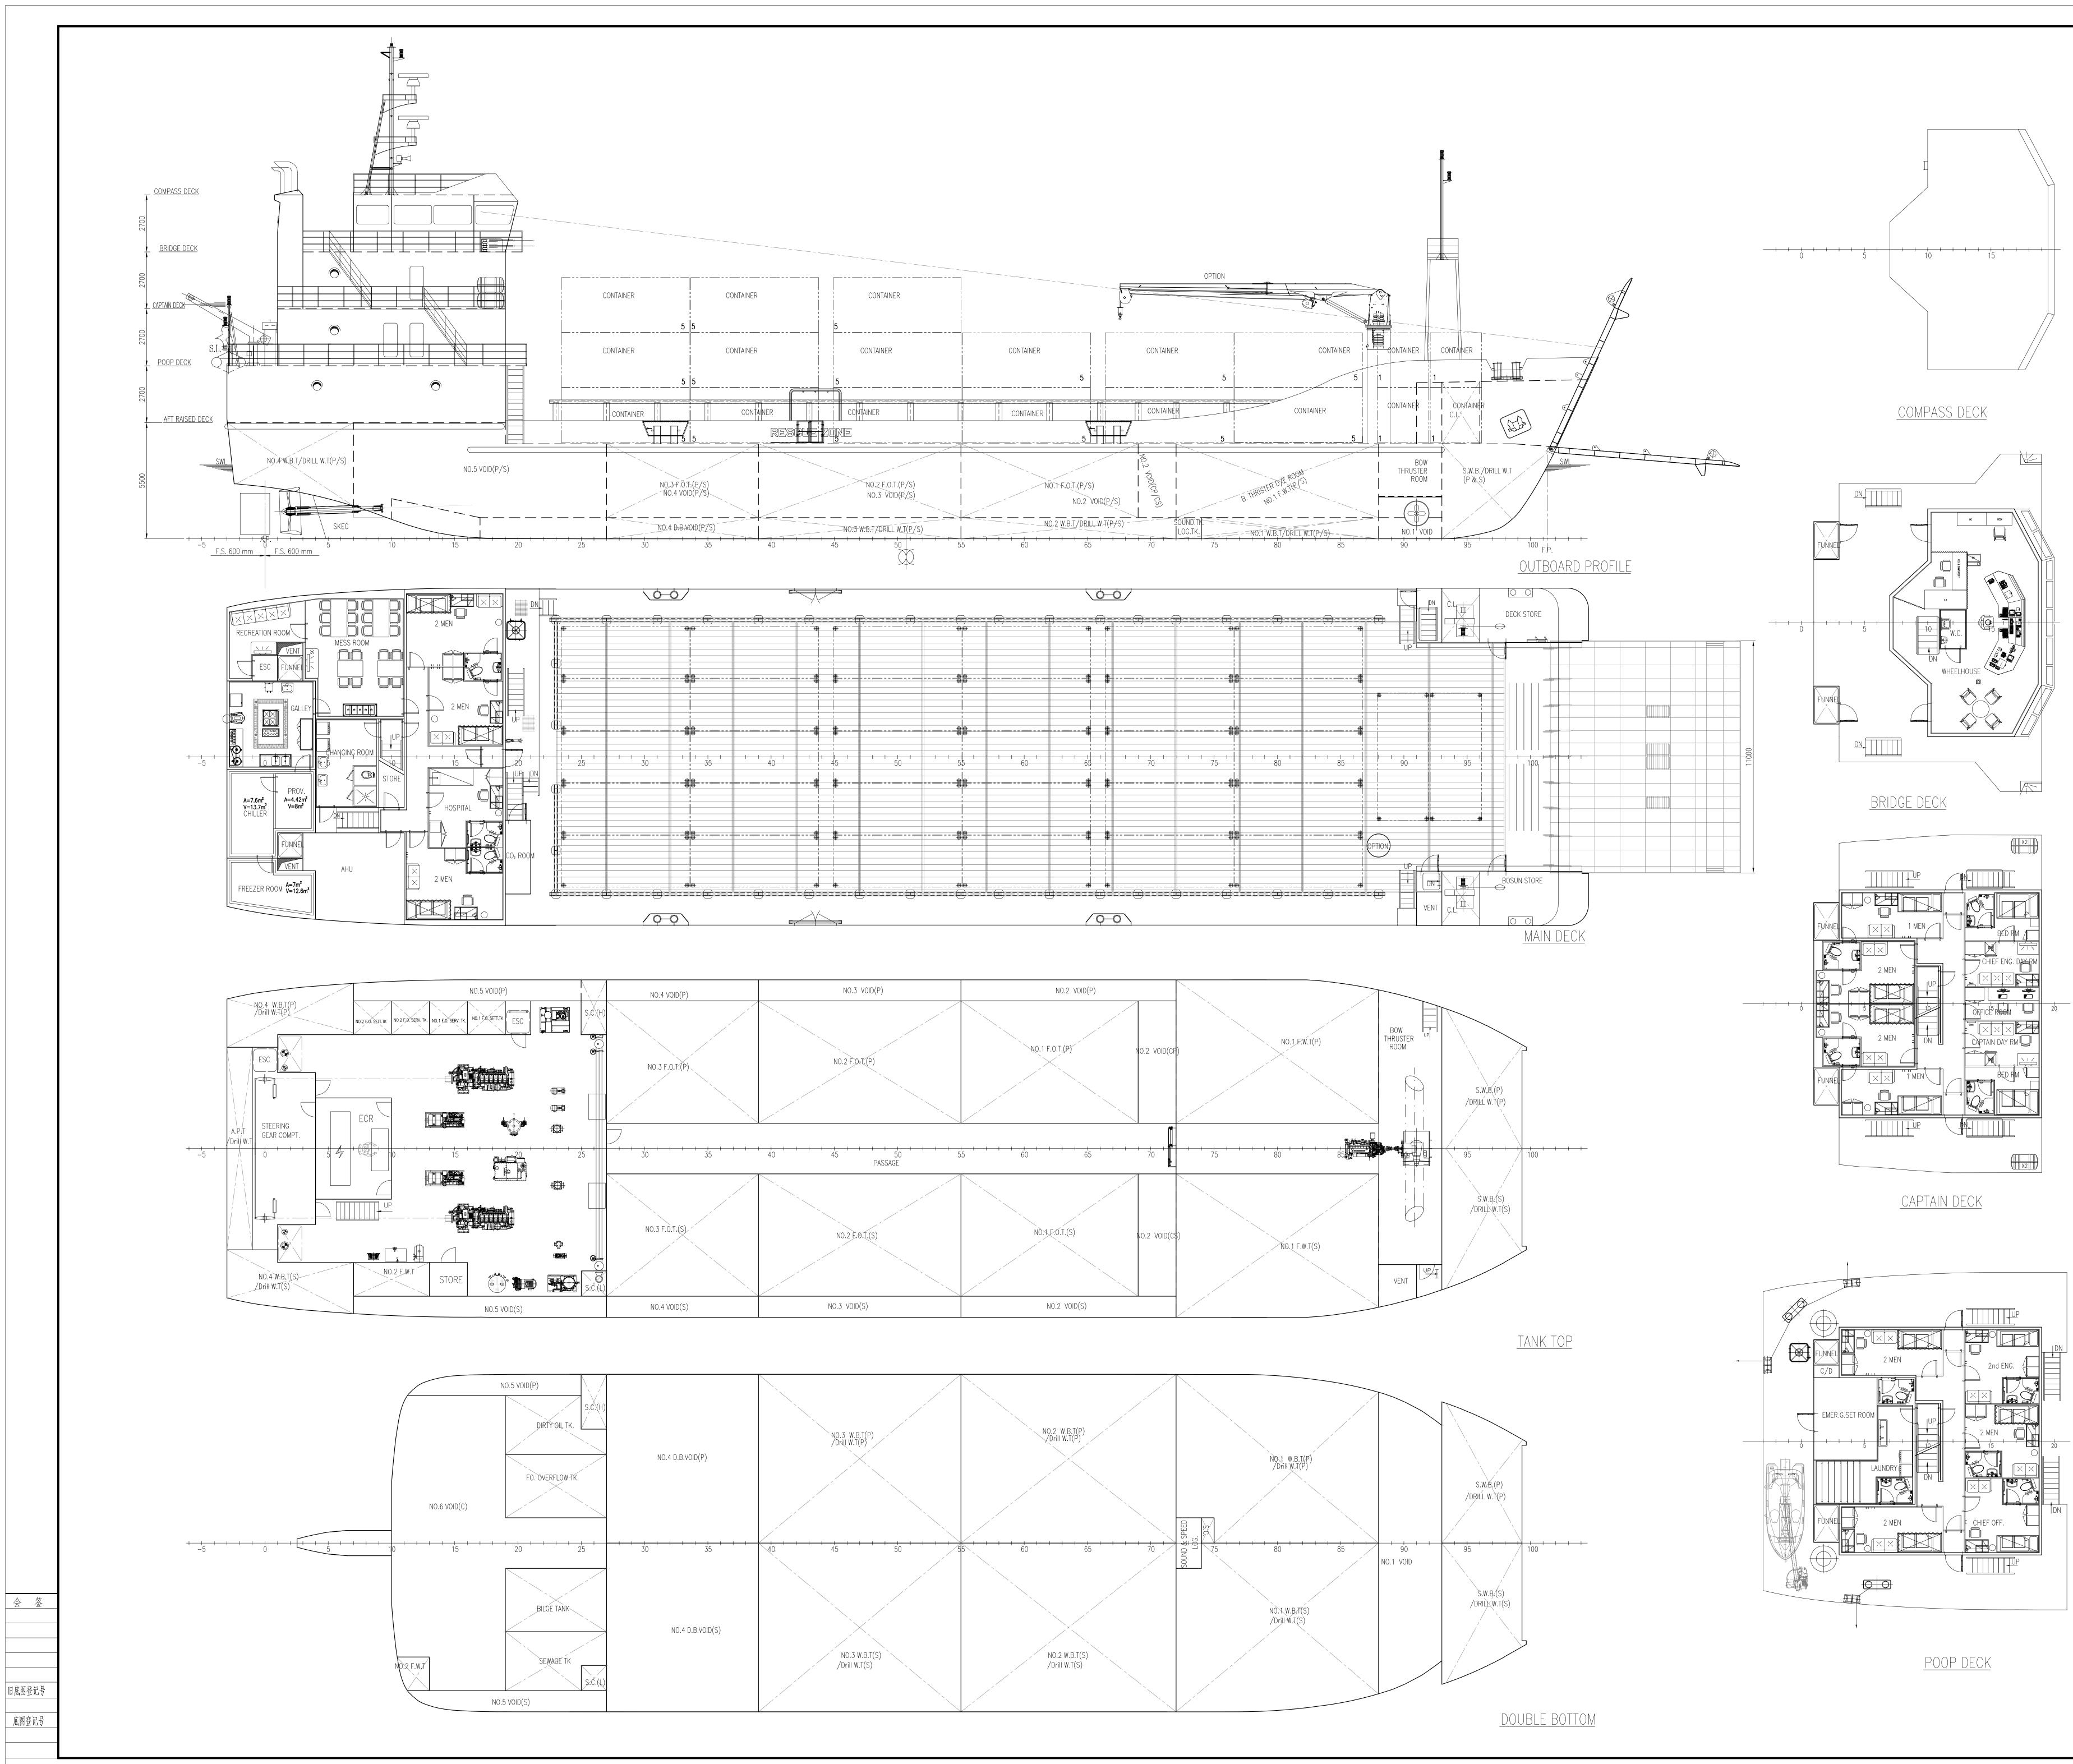

| DEPTH                                                      | <u>    (mld).                                    </u> |                                                                   |                                                                                             | 4.50m                                     | -                                                                                                |   |
|------------------------------------------------------------|-------------------------------------------------------|-------------------------------------------------------------------|---------------------------------------------------------------------------------------------|-------------------------------------------|--------------------------------------------------------------------------------------------------|---|
|                                                            | <u>GN DRAFT (</u>                                     | /                                                                 |                                                                                             | <u>2.80m</u>                              | <u>)</u>                                                                                         |   |
|                                                            | TLING DRAF                                            |                                                                   |                                                                                             | <u>3.50m</u>                              |                                                                                                  |   |
|                                                            | PLEMENT                                               |                                                                   |                                                                                             | <u>22P</u>                                |                                                                                                  |   |
| <u>CONT</u>                                                | AINER                                                 |                                                                   |                                                                                             | <u>79TEU</u>                              |                                                                                                  |   |
| DEAD                                                       | WEIGHT(@S                                             | SCAN.DRAFT)                                                       | ) 1900                                                                                      | ) m.t (Af                                 | PPROX.)                                                                                          | ) |
| <u>SERVI</u>                                               | <u>CE SPEED@</u>                                      | )85%MCR                                                           |                                                                                             | ~10kn                                     |                                                                                                  |   |
| BALL                                                       | AST WATER                                             |                                                                   |                                                                                             | 772 m                                     | 13                                                                                               |   |
| FRES                                                       | HWATER                                                |                                                                   |                                                                                             | —<br>— 456 m                              | 3                                                                                                |   |
| FUEL                                                       | OIL(domes                                             |                                                                   |                                                                                             |                                           |                                                                                                  |   |
|                                                            | OIL(cargo)                                            |                                                                   |                                                                                             | — 689 m                                   |                                                                                                  |   |
| CLAS                                                       | $\langle$ .                                           |                                                                   |                                                                                             |                                           |                                                                                                  |   |
|                                                            | *Deck Cargo Sh<br>ricted Navigatior                   |                                                                   | Junugo                                                                                      | •                                         |                                                                                                  |   |
|                                                            |                                                       | MODIFICATIO                                                       | -<br>-<br>-<br>-<br>-<br>-<br>-<br>-<br>-<br>-<br>-<br>-<br>-<br>-<br>-<br>-<br>-<br>-<br>- |                                           |                                                                                                  |   |
|                                                            |                                                       | MODIFICATIO                                                       |                                                                                             | CONSTRUCTION                              | AS BUIL                                                                                          |   |
|                                                            | FOR OWNER<br>APPROVAL                                 | n<br>Modificatio<br>R FOR CLAS<br>APPROVAL                        |                                                                                             |                                           |                                                                                                  |   |
| Unrestr<br>Unrestr<br>Date Rev<br>PRELIMINARY              | FOR OWNER<br>APPROVAL                                 | n<br>Modificatio<br>R FOR CLAS<br>APPROVAL                        |                                                                                             |                                           |                                                                                                  |   |
|                                                            | FOR OWNER<br>APPROVAL                                 | n<br>Modificatio<br>R FOR CLAS<br>APPROVAL                        |                                                                                             | CONSTRUCTION                              | AS BUIL                                                                                          |   |
| Unrestr<br>Unrestr<br>IIIIIIIIIIIIIIIIIIIIIIIIIIIIIIIIIIII | FOR OWNER<br>APPROVAL                                 | n<br>Modificatio<br>R FOR CLAS<br>APPROVAL                        | DN<br>S<br>FOR                                                                              |                                           |                                                                                                  |   |
| Unrestr<br>Unrestr<br>Date Rev<br>PRELIMINARY              | ricted Navigation                                     | n<br>MODIFICATIO<br>R<br>FOR CLAS<br>APPROVAL<br>✓<br>65M LANDING | DN<br>S<br>CRAFT                                                                            | ・<br>CONSTRUCTION<br>編号<br>船号<br>设计       | AS BUIL                                                                                          |   |
| Unrestr<br>Unrestr<br>Date Rev<br>PRELIMINARY              | ricted Navigation                                     | MODIFICATION<br>R FOR CLAS<br>APPROVAL                            | DN<br>S<br>CRAFT                                                                            | ・<br>CONSTRUCTION<br>編号<br>船号             | AS BUIL                                                                                          |   |
| Unrestr<br>Unrestr<br>Date Rev<br>PRELIMINARY              | ricted Navigation                                     | n<br>MODIFICATIO<br>R<br>FOR CLAS<br>APPROVAL<br>✓<br>65M LANDING | DN<br>S<br>CRAFT                                                                            | ・<br>CONSTRUCTION<br>編号<br>船号<br>设计<br>制图 | AS BUIL<br>AS BUIL<br>加加<br>加加<br>加加<br>加加<br>加加<br>加加<br>加加<br>加加<br>加加<br>加加<br>加加<br>加加<br>加加 |   |

PRINCIPAL DIMENSION

abt 65m

60.80m

16.00m

LENGTH OVERALL

<u>LENGTH (P.P.)</u>

<u>BREADTH (mld).</u>