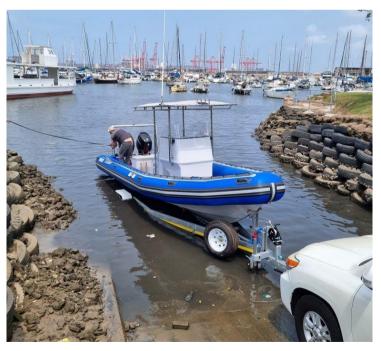

## **BASAR 800SR RIGID INFLATABLE BOAT**

These incredible sea-keeping Rigid Inflatable Boats have been developed from a rugged commercial and salvage range of RIB's. The hull has been operated for decades by commercial and recreational users in South Africa, with continuous improvement based on real operations. With a deep-V hull giving unsurpassed stability, these boats are designed to handle rough seas, high swells and wind on the Southern African coast which is considered to be the one the most hostile coasts in the world.

Basar Boats have taken the rugged platform and designed the deck layout for serious boaters, scuba divers and fishermen. The boats are hand made with massive deck strength and stainless steel fixtures.