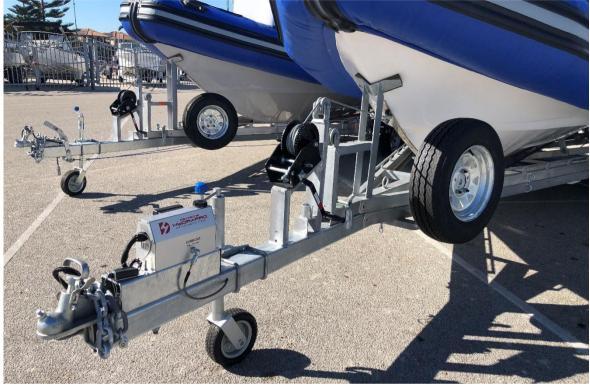

Rugged galvanized trailer (DOT registered and licensed by John Papas Trailers)

- Versatile break-neck feature for slipway / beach launch
- Trailer hand winch
- Dual axle with galvanized fittings and systems
- Hydrapro break away and braking system