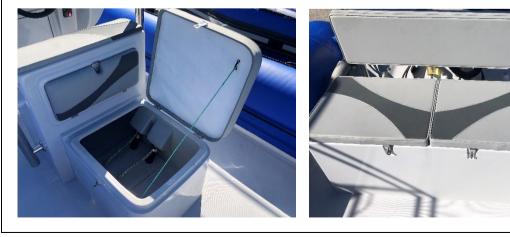

|       | Date         | 05.02.2025 |
|-------|--------------|------------|
| BASAR | Product type | 800SR      |

- Large centre console ergonomically designed for maximum wind protection
- Forward anchor locker with strengthened platform internally for drum roller anchor winch
- Centre hatch box for storage
- Aft bench seat with dual hatch box
- Toolbox for sundries