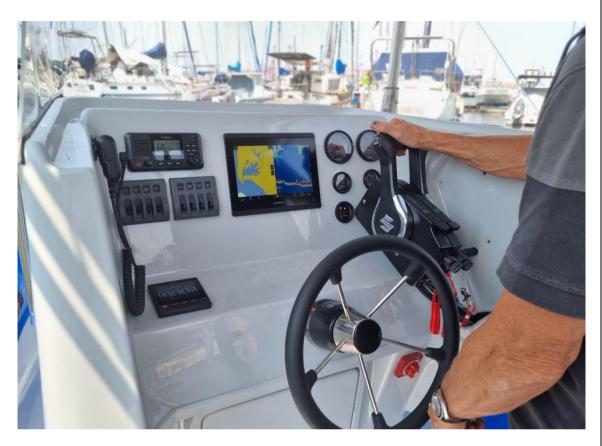

|       | Date         | 05.02.2025 |
|-------|--------------|------------|
| BASAR | Product type | 800SR      |

- Hydrive comkit 3 power steering system with tie bar assembly
- Garmin GPS Map 8410XSX touchscreen chart plotter with 1 Kw transom mount transducer
- Switch panel with battery isolator and charging sockets
- Navigation and deck lights
- Garmin VHF 115i marine radio and Plastimo offshore 75 Compass