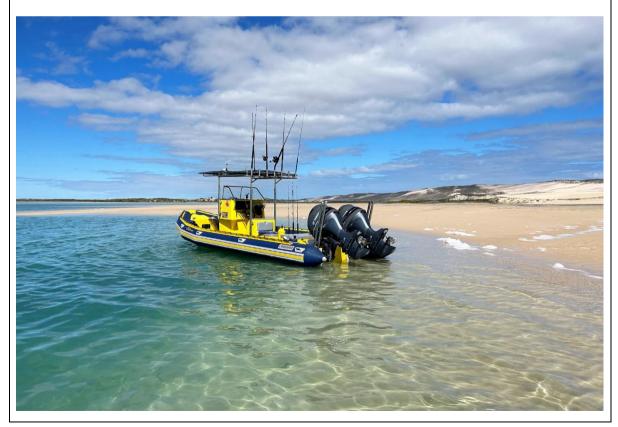

## **BASAR 800SR RIGID INFLATABLE BOAT**

These incredible sea-keeping Rigid Inflatable Boats have been developed from a rugged commercial and salvage range of RIB's. The hull has been operated for decades by commercial and recreational users in South Africa, with continuous improvement based on real operations. With a deep-V hull giving unsurpassed stability, these boats are designed to handle rough seas, high swells and wind on the Southern African coast which is considered to be the one the most hostile coasts in the world.

Basar Boats have taken the rugged platform and designed the deck layout for serious boaters, scuba divers and fishermen. The boats are hand made with massive deck strength and stainless steel fixtures.

Wide fitting pontoons giving the maximum useable beam space. Pontoons are Mehler Texnologies Valmex PVC ultra heavy fitted with:

- Inner & top grab ropes
- Handles
- 5 separations in pontoon

| BASAR | Date         | 05.02.2025 |
|-------|--------------|------------|
| BOATS | Product type | 800SR      |

- 2 x Suzuki DF100BTX 4-stroke lean burn ultra-long outboard engines
- 2 x 100 liter built-in stainless-steel fuel tanks with two completely separate autonomous fuel systems for safety
- Single engine mounting possible