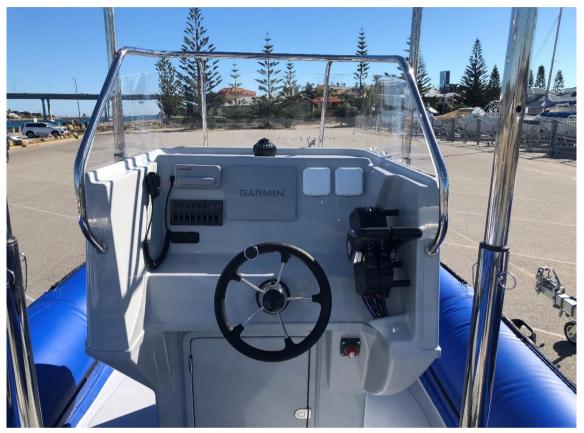

|       | Date         | 05.02.2025 |
|-------|--------------|------------|
| BASAR | Product type | 800SR      |

- Large centre console ergonomically designed for maximum wind protection
- Forward anchor locker with strengthened platform internally for drum roller anchor winch
- Centre hatch box for storage
- Aft bench seat with dual hatch box
- Toolbox for sundries

|       | Date         | 05.02.2025 |
|-------|--------------|------------|
| BASAR | Product type | 800SR      |

- Hydrive comkit 3 power steering system with tie bar assembly
- Garmin GPS Map 8410XSX touchscreen chart plotter with 1 Kw transom mount transducer
- Switch panel with battery isolator and charging sockets
- Navigation and deck lights
- Garmin VHF 115i marine radio and Plastimo offshore 75 Compass