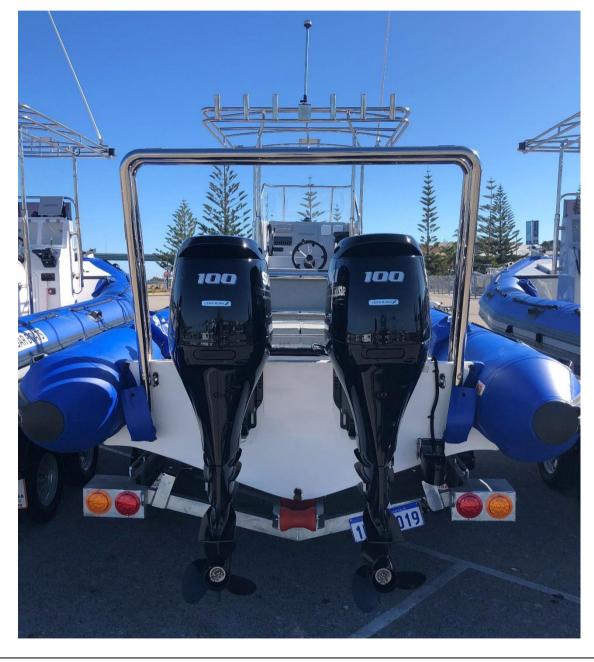

| BASAR | Date         | 05.02.2025 |
|-------|--------------|------------|
| BOATS | Product type | 800SR      |

- 2 x Suzuki DF100BTX 4-stroke lean burn ultra-long outboard engines
- 2 x 100 liter built-in stainless-steel fuel tanks with two completely separate autonomous fuel systems for safety
- Single engine mounting possible