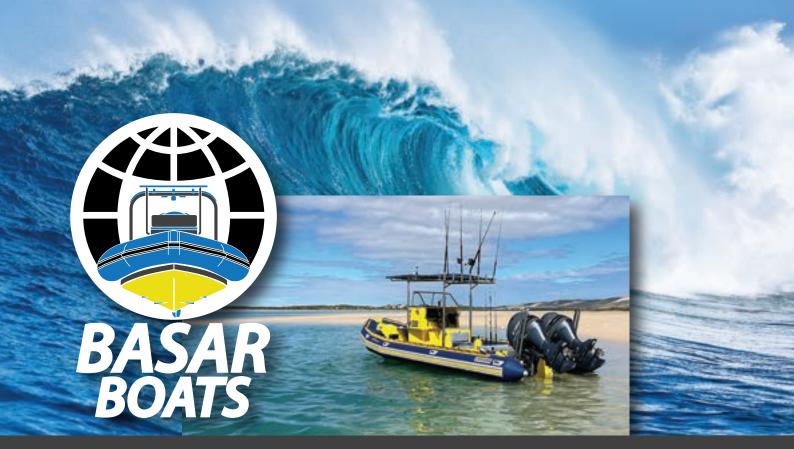

800SR | 650SR | 390SR | 310IB Where durability meets exceptional sea-keeping performance.

Basar Boats represents the culmination of many years of experience and countless hulls operating in Africa's toughest environments. Our Rigid Inflatable Boats (RIBs) are derived from a robust commercial and salvage range, perfected over decades in the harsh conditions of the Southern African coast. Featuring a deep-V hull for unmatched stability, these hand-made boats are ideal for serious boaters, scuba divers, and fishermen.

The hulls, hand-laid in our factory alongside the mighty Tugela River in KwaZulu-Natal, South Africa, are efficient, hard-working, and stable platforms. These boats have been used in rescue, commercial diving, salvage, and workboat sectors for the last 20 years. Basar Boats have adapted these tough hulls with deck layouts designed for serious leisure boaters in Australia, focusing on safety, stability, and adaptability.

Our wide-fitting pontoons are crafted from premium Mehler Texnologies Valmex PVC, providing maximum usable space and exceptional durability. Each hull is meticulously constructed using multiple layers of high-quality glass and resin, reinforced with a composite spider frame for superior rigidity and strength. This design ensures our boats can withstand repeated beach launchings and landings in the dynamic swells of the Southern and Eastern African coasts.