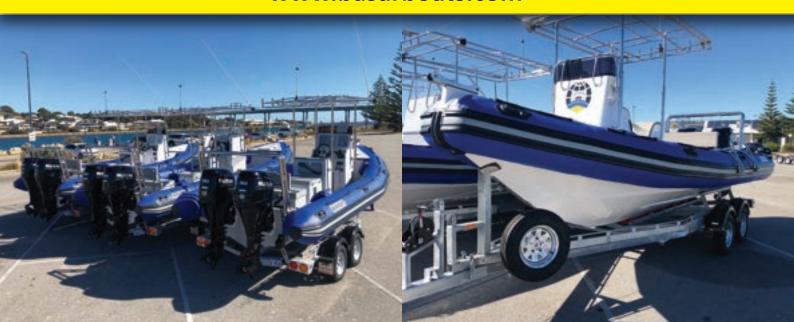

800SR | 650SR | 390SR | 310IB Where durability meets exceptional sea-keeping performance.

Basar Boats represents the culmination of many years of experience and countless hulls operating in Africa's toughest environments. Our Rigid Inflatable Boats (RIBs) are derived from a robust commercial and salvage range, perfected over decades in the harsh conditions of the Southern African coast. Featuring a deep-V hull for unmatched stability, these hand-made boats are ideal for serious boaters, scuba divers, and fishermen.

The hulls, hand-laid in our factory alongside the mighty Tugela River in KwaZulu-Natal, South Africa, are efficient, hard-working, and stable platforms. These boats have been used in rescue, commercial diving, salvage, and workboat sectors for the last 20 years. Basar Boats have adapted these tough hulls with deck layouts designed for serious leisure boaters in Australia, focusing on safety, stability, and adaptability.

Our wide-fitting pontoons are crafted from premium Mehler Texnologies Valmex PVC, providing maximum usable space and exceptional durability. Each hull is meticulously constructed using multiple layers of high-quality glass and resin, reinforced with a composite spider frame for superior rigidity and strength. This design ensures our boats can withstand repeated beach launchings and landings in the dynamic swells of the Southern and Eastern African coasts.