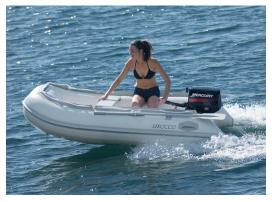

## SIROCCO AIR HULLS

### SIROCCO INFLATABLES GIVE YOU MORE FUN AND MORE FUNCTIONALITY FOR LESS

Sirocco Air Hulls – for the convenience of a boat you can carry in the boot or on the roofrack, easy boating is in the bag.