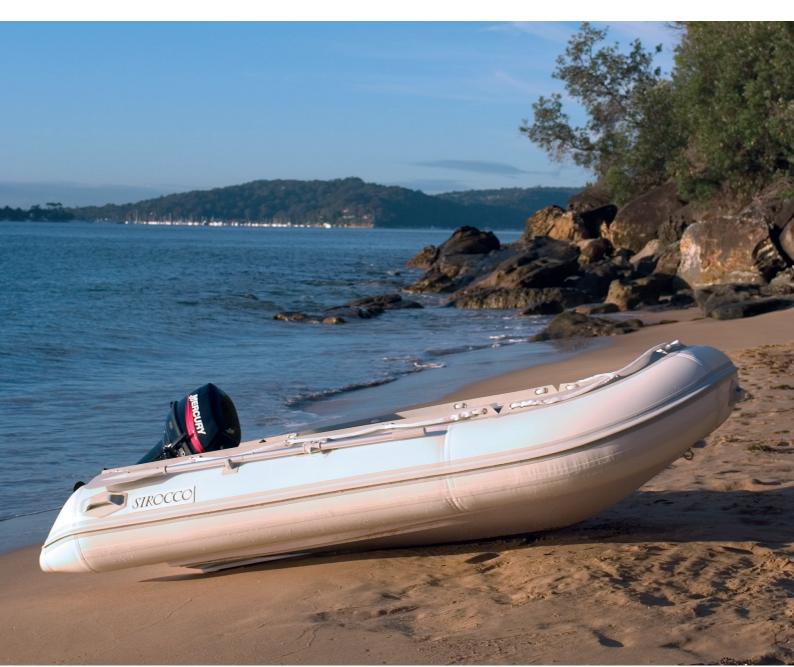

## SIROCCO AIR HULLS

### SIROCCO INFLATABLES GIVE YOU MORE FUN AND MORE FUNCTIONALITY FOR LESS

Sirocco Air Hulls – for the convenience of a boat you can carry in the boot or on the roofrack, easy boating is in the bag.