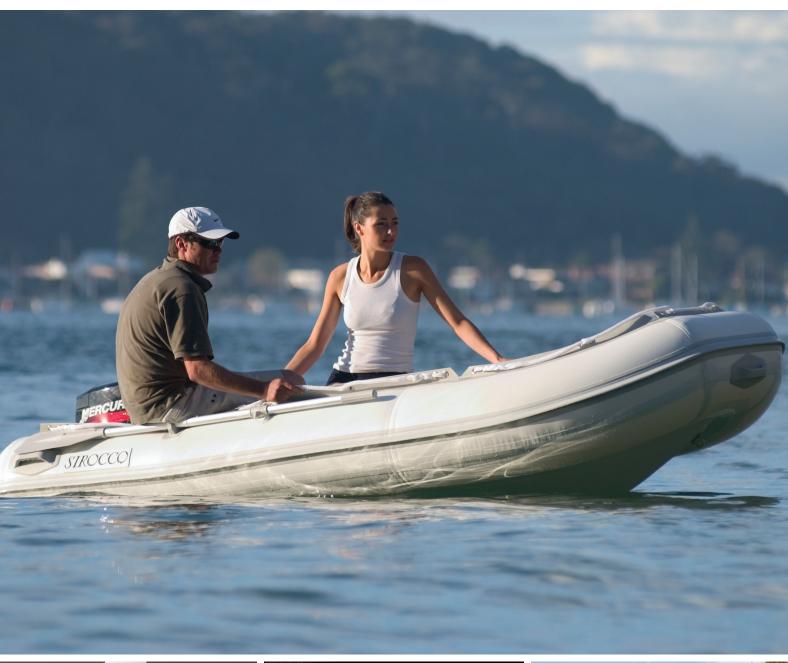

### SIROCCO INFLATABLES GIVE YOU MORE FUN AND MORE FUNCTIONALITY FOR LESS

Sirocco Ribs – the confidence of a solid aluminium hull for stability and performance, Sirocco RIBS are the runabouts with family values.

## SIROCCO RIBS FIBREGLASS HULL

| SPECIFICATIONS |        |            |             |        |               |             |  |
|----------------|--------|------------|-------------|--------|---------------|-------------|--|
| Model          | Length | Beam Width | Boat Weight | Max HP | Load Capacity | Max Persons |  |
| Rib-FG 220     | 2.25m  | 1.5m       | 38kg        | 5      | 350kg         | 3           |  |
| Rib-FG 250     | 2.5m   | 1.47m      | 42kg        | 8      | 460kg         | 3           |  |
| Rib-FG 270     | 2.7m   | 1.54m      | 45kg        | 10     | 510kg         | 3           |  |
| Rib-FG 310     | 3.1m   | 1.50m      | 58kg        | 15     | 500kg         | 4           |  |