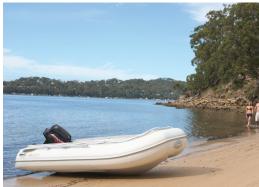

### SIROCCO INFLATABLES GIVE YOU MORE FUN AND MORE FUNCTIONALITY FOR LESS

Sirocco Ribs – the confidence of a solid aluminium hull for stability and performance, Sirocco RIBS are the runabouts with family values.

## SIROCCO RIBS FIBREGLASS HULL

| SPECIFICATIONS |        |            |             |        |               |             |  |
|----------------|--------|------------|-------------|--------|---------------|-------------|--|
| Model          | Length | Beam Width | Boat Weight | Max HP | Load Capacity | Max Persons |  |
| Rib-FG 220     | 2.25m  | 1.5m       | 38kg        | 5      | 350kg         | 3           |  |
| Rib-FG 250     | 2.5m   | 1.47m      | 42kg        | 8      | 460kg         | 3           |  |
| Rib-FG 270     | 2.7m   | 1.54m      | 45kg        | 10     | 510kg         | 3           |  |
| Rib-FG 310     | 3.1m   | 1.50m      | 58kg        | 15     | 500kg         | 4           |  |