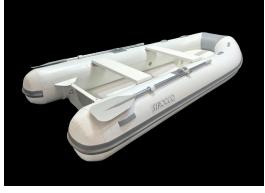

## SIROCCO RIBS FIBREGLASS HULL

| SPECIFICATIONS |        |            |             |        |               |             |  |
|----------------|--------|------------|-------------|--------|---------------|-------------|--|
| Model          | Length | Beam Width | Boat Weight | Max HP | Load Capacity | Max Persons |  |
| Rib-FG 220     | 2.25m  | 1.5m       | 38kg        | 5      | 350kg         | 3           |  |
| Rib-FG 250     | 2.5m   | 1.47m      | 42kg        | 8      | 460kg         | 3           |  |
| Rib-FG 270     | 2.7m   | 1.54m      | 45kg        | 10     | 510kg         | 3           |  |
| Rib-FG 310     | 3.1m   | 1.50m      | 58kg        | 15     | 500kg         | 4           |  |

| FEATURES                                       | INCLUDED |
|------------------------------------------------|----------|
| The Toughest Orca Hypalon                      | <b>~</b> |
| Full Boat Cover                                | <b>~</b> |
| Stainless Towing Eyes and Davit Lifting Points | <b>~</b> |
| Large Diameter Tubes                           | <b>~</b> |
| Extra Heavy Duty Transom                       | <b>~</b> |
| High Velocity Foot Pump                        | <b>~</b> |
| Multiple Buoyancy Chambers                     | <b>~</b> |
| Flat End Cones (Stop Bow Lift)                 | <b>~</b> |
| Pinned Oar Row Locks                           | <b>~</b> |
| One Seat (250/270), Two Seats (310)            | <b>~</b> |
| Oars and Row Locks                             | <b>~</b> |
| Waterproof Repair Kit                          | <b>~</b> |