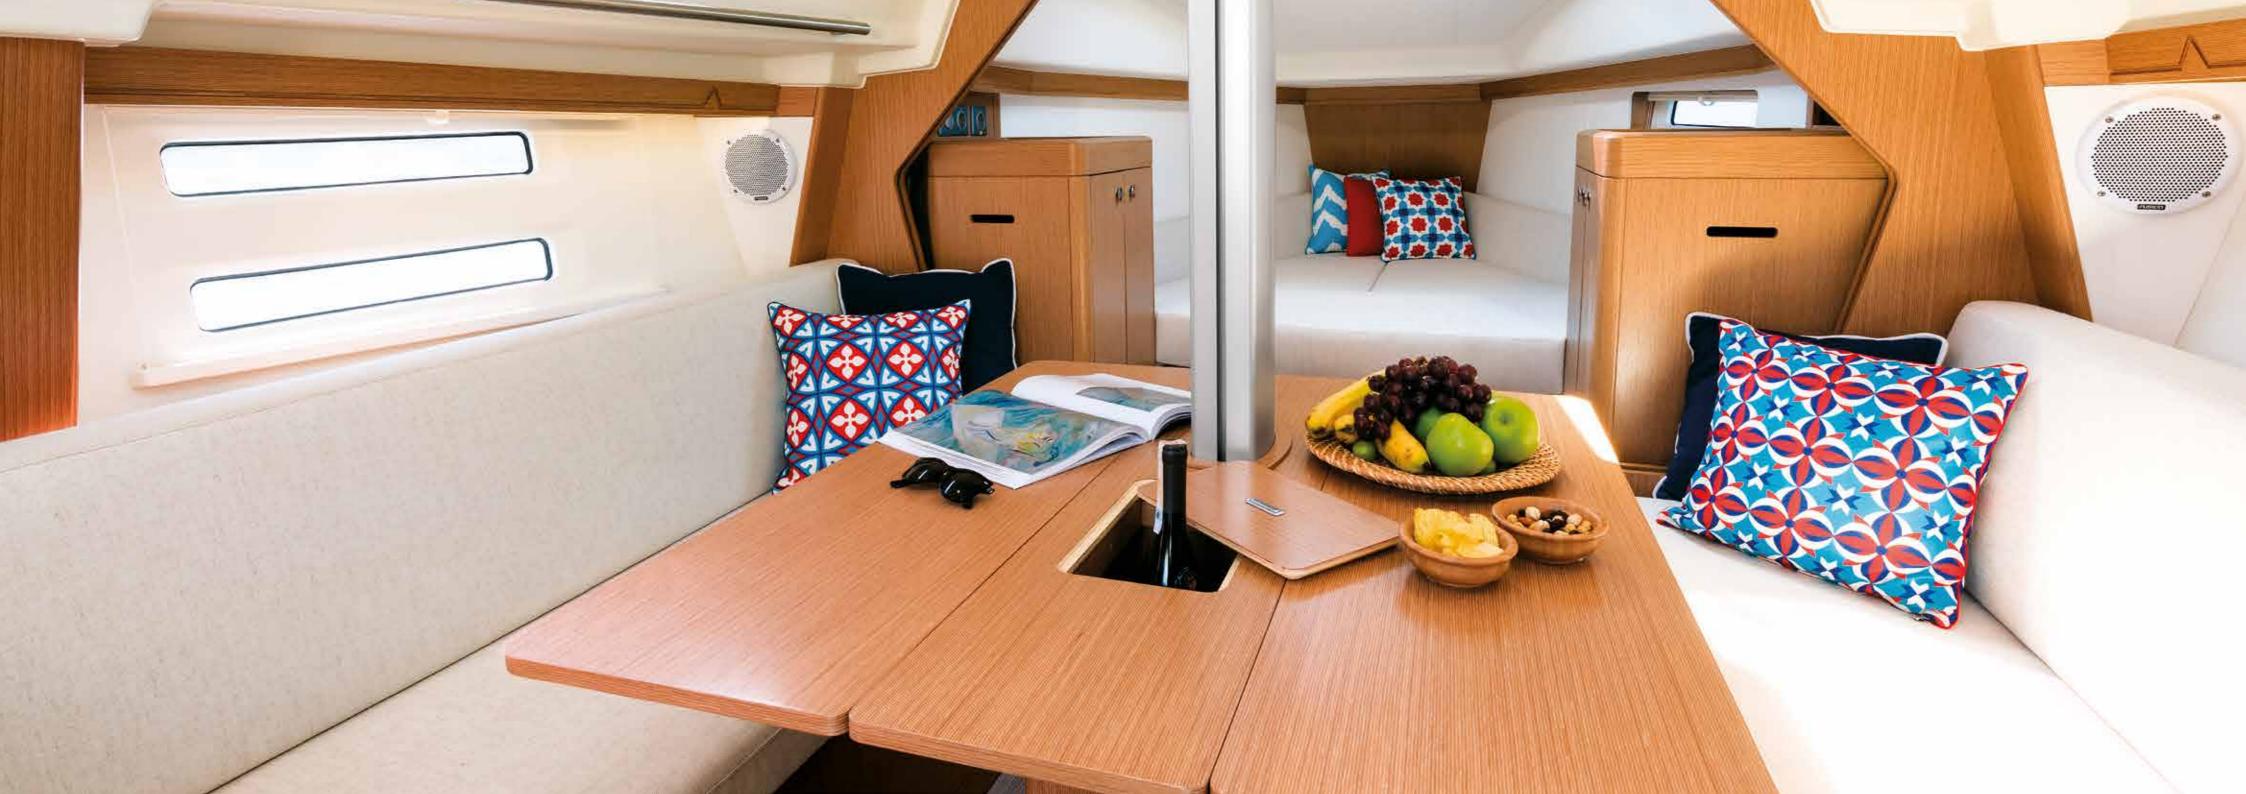

The remodelled deck and interior lines have produced a more streamlined look. The spacious cockpit area makes very clever and efficient use of the available space too.

The Azuree 33C's strength also lies in the versatile and easily convertible nature of its interior spaces. An innovative melding of functionality and comfort that offers a choice of modular solutions making each boat customizable and unique.

The removable bulkhead between the master cabin and saloon creates a sense of flow in the interior, partly because the yacht is also the widest in its category. Despite the Azuree 33C's size, the interiors of every example built will be virtually unique thanks to the broad choice of modular solutions on offer to owners. These include a coffee machine unit, stowage lockers, folding navigation table, to name but a few. The result is that owners have the freedom to customize, create

a bright, new boat that perfectly reflects their performance, lifestyle and taste expectations.