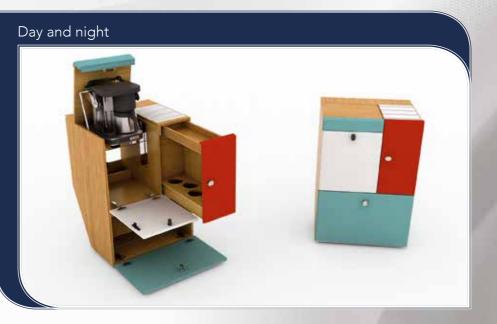

You can cook like a Michelin-starred chef under the stars. Overnighting at anchor is always a pleasure. The 75-litre fridge, a three-burner stove and plenty of food and crockery stowage space will allow you offer your guests the very best hospitality without having to compromise on comfort or style.