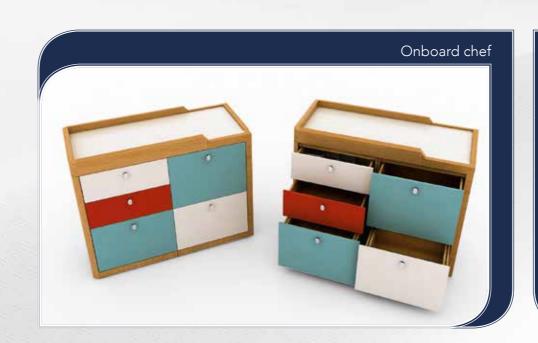

The removable bulkhead between the master cabin and saloon creates a sense of flow in the interior, partly because the yacht is also the widest in its category. Despite the Azuree 33C's size, the interiors of every example built will be virtually unique thanks to the broad choice of modular solutions on offer to owners. These include a coffee machine unit, stowage lockers, folding navigation table, to name but a few. The result is that owners have the freedom to customize, create

a bright, new boat that perfectly reflects their performance, lifestyle and taste expectations.