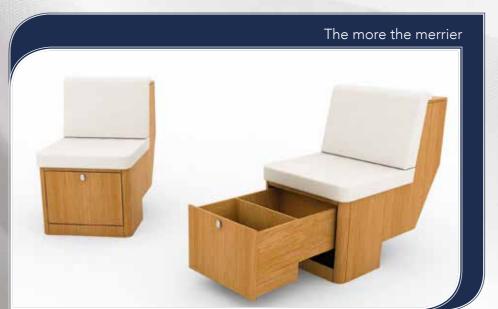

The remodelled deck and interior lines have produced a more streamlined look. The spacious cockpit area makes very clever and efficient use of the available space too.

The Azuree 33C's strength also lies in the versatile and easily convertible nature of its interior spaces. An innovative melding of functionality and comfort that offers a choice of modular solutions making each boat customizable and unique.

The removable bulkhead between the master cabin and saloon creates a sense of flow in the interior, partly because the yacht is also the widest in its category. Despite the Azuree 33C's size, the interiors of every example built will be virtually unique thanks to the broad choice of modular solutions on offer to owners. These include a coffee machine unit, stowage lockers, folding navigation table, to name but a few. The result is that owners have the freedom to customize, create

a bright, new boat that perfectly reflects their performance, lifestyle and taste expectations.

### Reflect your dreams

Day sailor, cruiser, occasional racer, sailor with kids: if the owner intends spending long periods aboard, extra stowage space can be created in the master and guest cabins by adding extra closets - very handy for both family vacations and cruising.