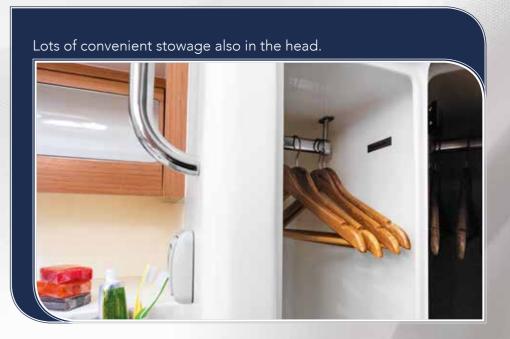

### Simplicity and function

A simple, functional head is given a touch of luxury thanks to wood veneer finishes and steel accents. The design also focuses on delivering maximum stowage.

### Reflect your dreams

Day sailor, cruiser, occasional racer, sailor with kids: if the owner intends spending long periods aboard, extra stowage space can be created in the master and guest cabins by adding extra closets - very handy for both family vacations and cruising.