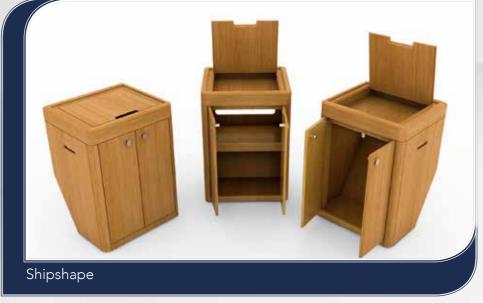

The remodelled deck and interior lines have produced a more streamlined look. The spacious cockpit area makes very clever and efficient use of the available space too.

The Azuree 33C's strength also lies in the versatile and easily convertible nature of its interior spaces. An innovative melding of functionality and comfort that offers a choice of modular solutions making each boat customizable and unique.

The removable bulkhead between the master cabin and saloon creates a sense of flow in the interior, partly because the yacht is also the widest in its category. Despite the Azuree 33C's size, the interiors of every example built will be virtually unique thanks to the broad choice of modular solutions on offer to owners. These include a coffee machine unit, stowage lockers, folding navigation table, to name but a few. The result is that owners have the freedom to customize, create

a bright, new boat that perfectly reflects their performance, lifestyle and taste expectations.

### Reflect your dreams

Day sailor, cruiser, occasional racer, sailor with kids: if the owner intends spending long periods aboard, extra stowage space can be created in the master and guest cabins by adding extra closets - very handy for both family vacations and cruising.