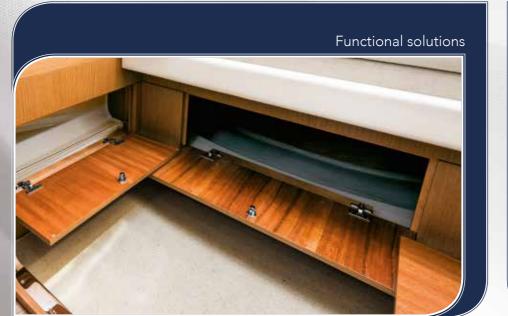

The remodelled deck and interior lines have produced a more streamlined look. The spacious cockpit area makes very clever and efficient use of the available space too.

The Azuree 33C's strength also lies in the versatile and easily convertible nature of its interior spaces. An innovative melding of functionality and comfort that offers a choice of modular solutions making each boat customizable and unique.

The removable bulkhead between the master cabin and saloon creates a sense of flow in the interior, partly because the yacht is also the widest in its category. Despite the Azuree 33C's size, the interiors of every example built will be virtually unique thanks to the broad choice of modular solutions on offer to owners. These include a coffee machine unit, stowage lockers, folding navigation table, to name but a few. The result is that owners have the freedom to customize, create