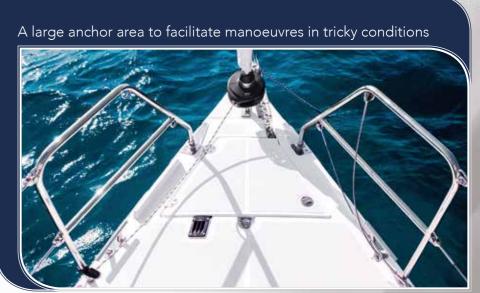

### The Azuree 33C concept

Azuree 33C is a revamped version of the award-winning Azuree 33 with a sail plan and draft options designed to meet racing as well as cruising requirements. A plumb bow extends length along the waterline to maximise boat speed while a chined vee hull and stainless steel cast T keel guarantee uniform weight distribution and reduced draft. This means the Azuree 33C can deliver a sail area of approximately 60 sqm in addition to offering the possibility of an asymmetric sail area of approx. 100 sqm. It is extremely rare to find a twin-rudder system on a boat of this size but this gives an idea of the sporty feel and design of a model that delivers astonishing control in medium-strong wind.