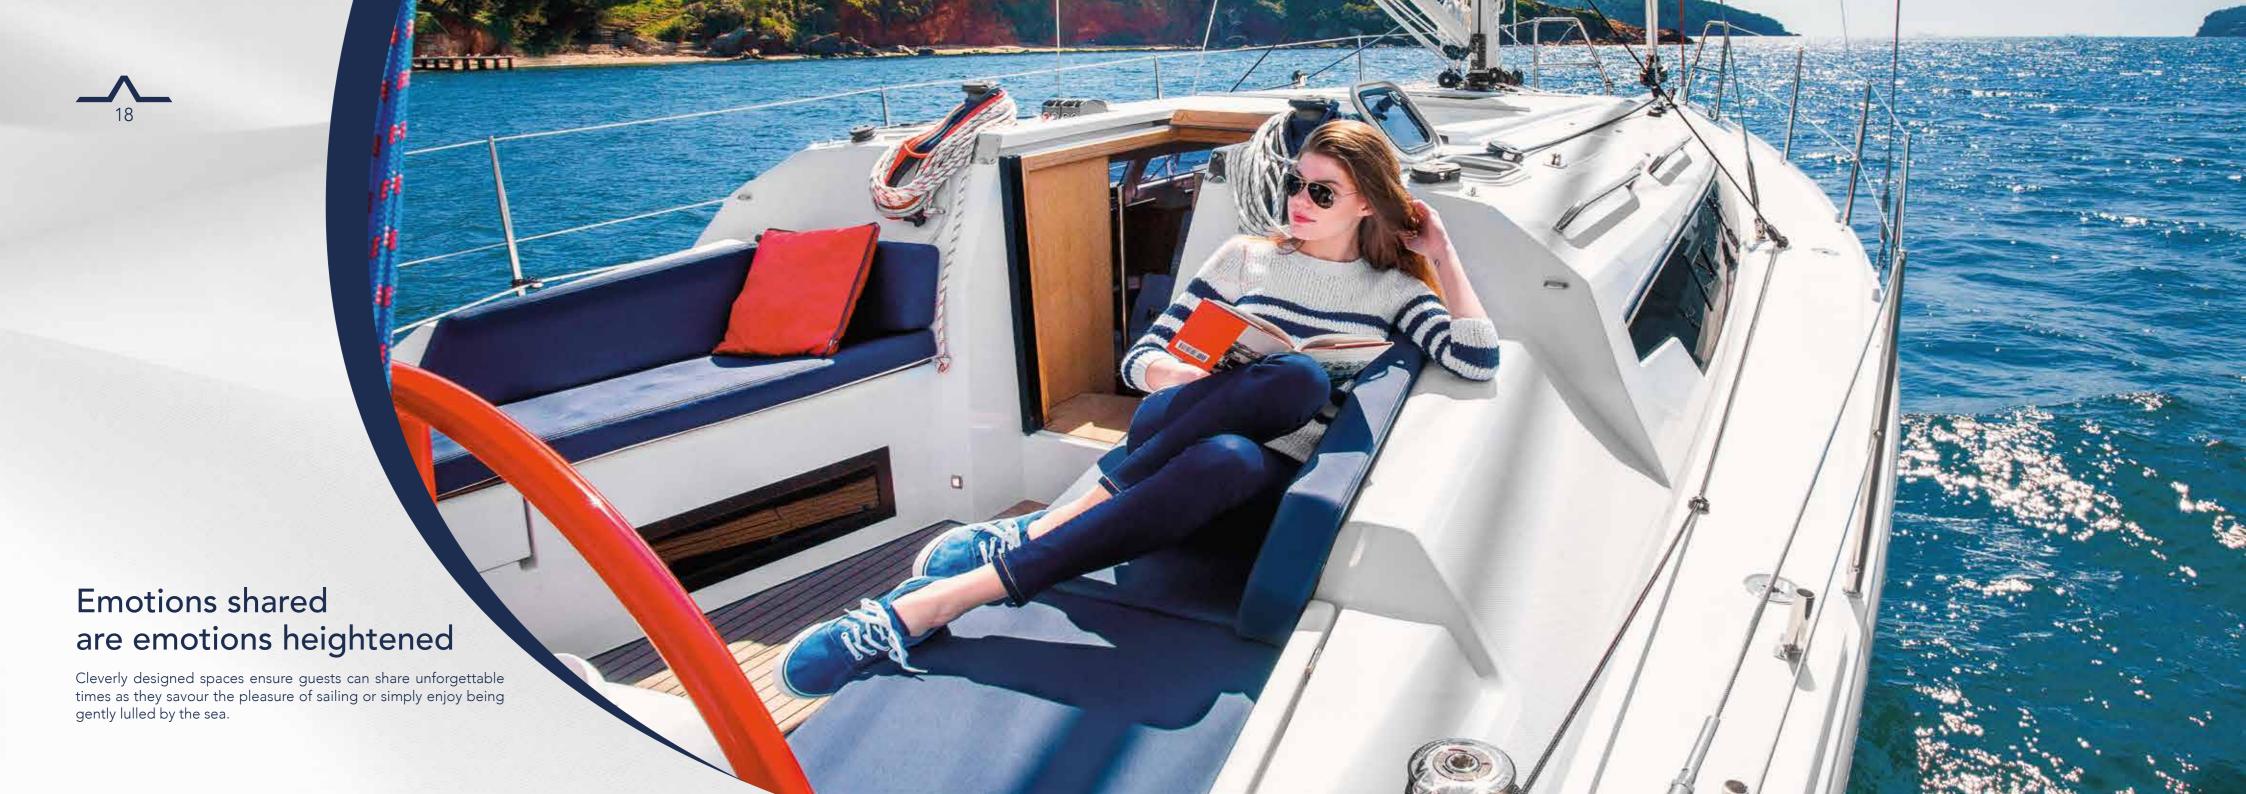

The remodelled deck and interior lines have produced a more streamlined look. The spacious cockpit area makes very clever and efficient use of the available space too.

The Azuree 33C's strength also lies in the versatile and easily convertible nature of its interior spaces. An innovative melding of functionality and comfort that offers a choice of modular solutions making each boat customizable and unique.

The removable bulkhead between the master cabin and saloon creates a sense of flow in the interior, partly because the yacht is also the widest in its category. Despite the Azuree 33C's size, the interiors of every example built will be virtually unique thanks to the broad choice of modular solutions on offer to owners. These include a coffee machine unit, stowage lockers, folding navigation table, to name but a few. The result is that owners have the freedom to customize, create

a bright, new boat that perfectly reflects their performance, lifestyle and taste expectations.