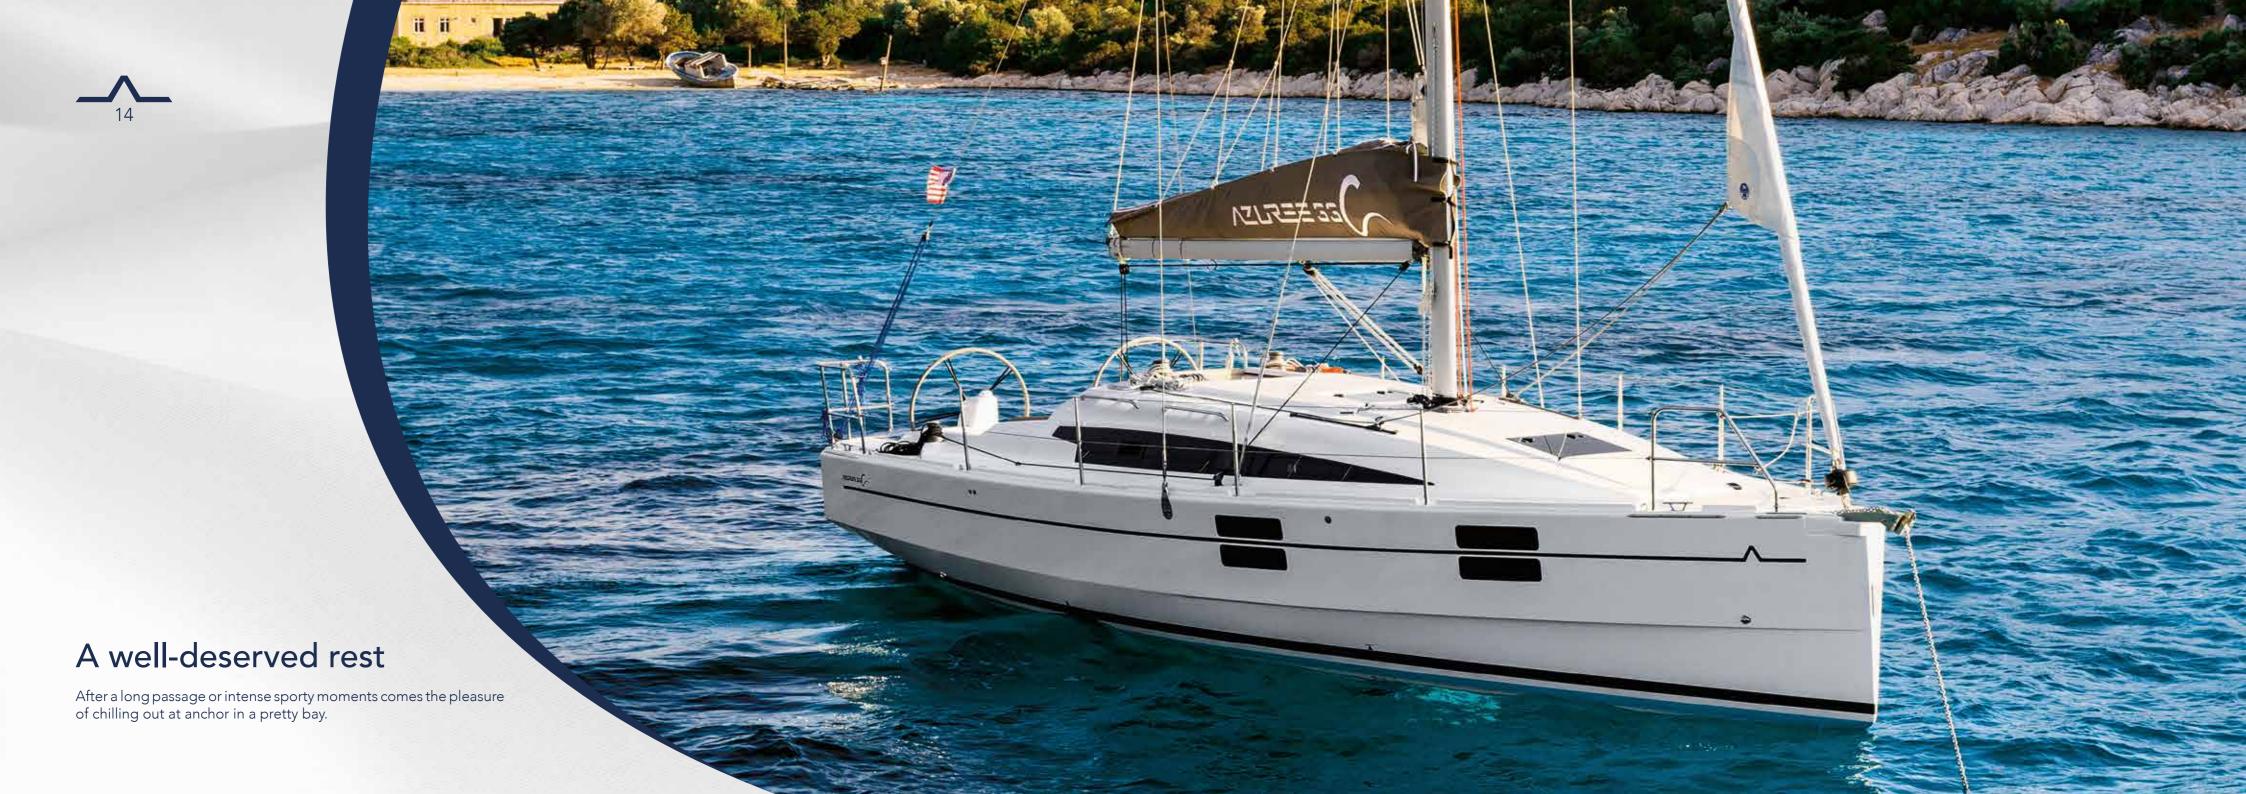

## Azuree, cruising with performance

Azuree yachts are designed to offer the best possible combination of an exceptionally comfortable cruising experience and impressive sailing performance, to both inexperienced and expert sailors alike. All the models in the Azuree range feature meticulously designed, beautifully appointed interior layouts. They also sport a distinctive chine hull that delivers excellent performance and, thanks to a twin-rudder system, unique manoeuvrability in all types of conditions. That said, performance and race-winning potential is only part of the Azuree 33C's DNA. The model also delivers when it comes to the simple pleasure of enjoying life on board, offering home comforts aplenty on the water. All of the Azuree models were developed by leading international designers and are built by the yard's highly skilled craftsmen. They feature a slew of inhouse designed and produced components including furnishings, stainless steel and teak elements, as well as others handpicked from our sail and rigging partners. Superb cruising capabilities, performance under sail, contemporary design, versatility and an uncompromising dedication to delivering both value and build quality: that's the Azuree sailing soul.

### The Azuree 33C concept

Azuree 33C is a revamped version of the award-winning Azuree 33 with a sail plan and draft options designed to meet racing as well as cruising requirements. A plumb bow extends length along the waterline to maximise boat speed while a chined vee hull and stainless steel cast T keel guarantee uniform weight distribution and reduced draft. This means the Azuree 33C can deliver a sail area of approximately 60 sqm in addition to offering the possibility of an asymmetric sail area of approx. 100 sqm. It is extremely rare to find a twin-rudder system on a boat of this size but this gives an idea of the sporty feel and design of a model that delivers astonishing control in medium-strong wind.