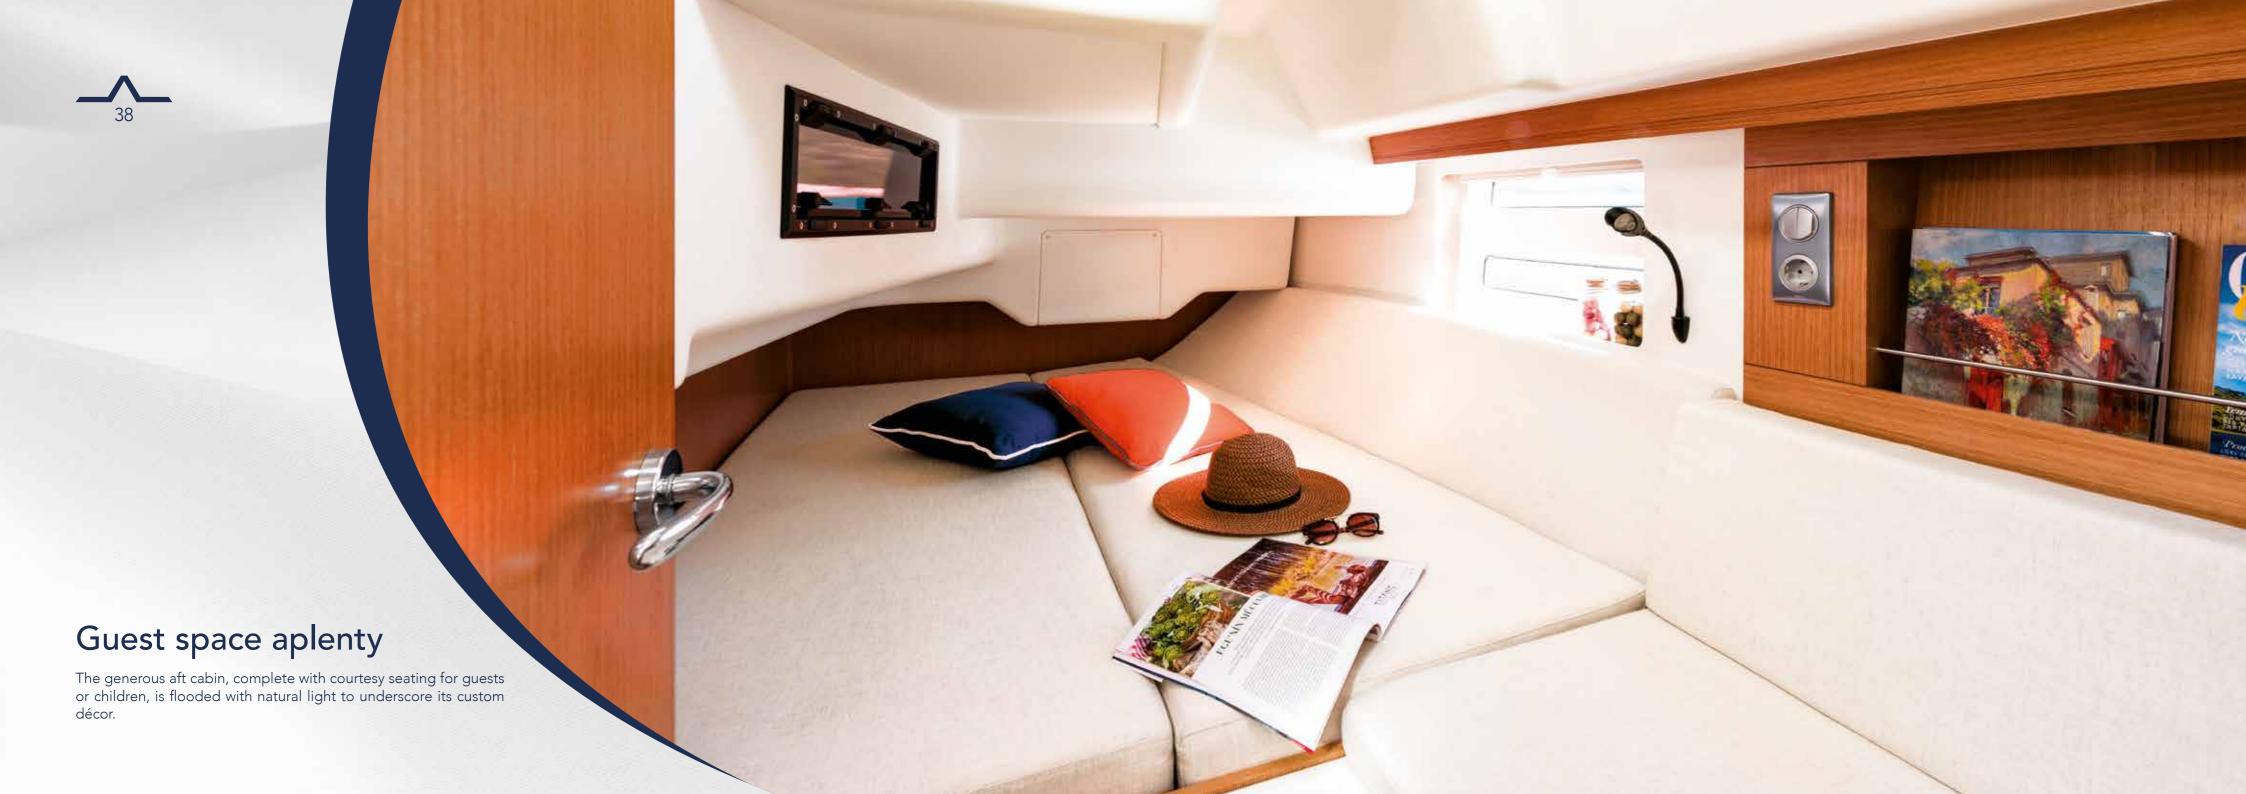

### Reflect your dreams

Day sailor, cruiser, occasional racer, sailor with kids: if the owner intends spending long periods aboard, extra stowage space can be created in the master and guest cabins by adding extra closets - very handy for both family vacations and cruising.