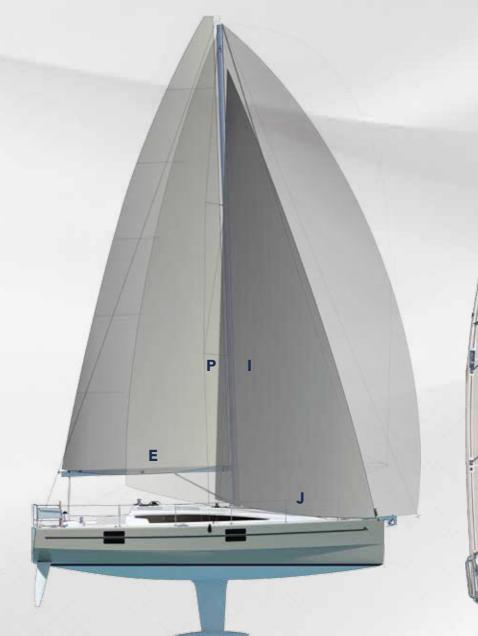

#### SAIL AND RIGGING SPECIFICATIONS

13.4 m 3.95 m 13.25 m 4.65 m  $32 \text{ m}^2$ Main sail Area 27.5 m<sup>2</sup> Jib Area Asymmetric sail area  $100 \text{ m}^2$ Air draft 16.3 m