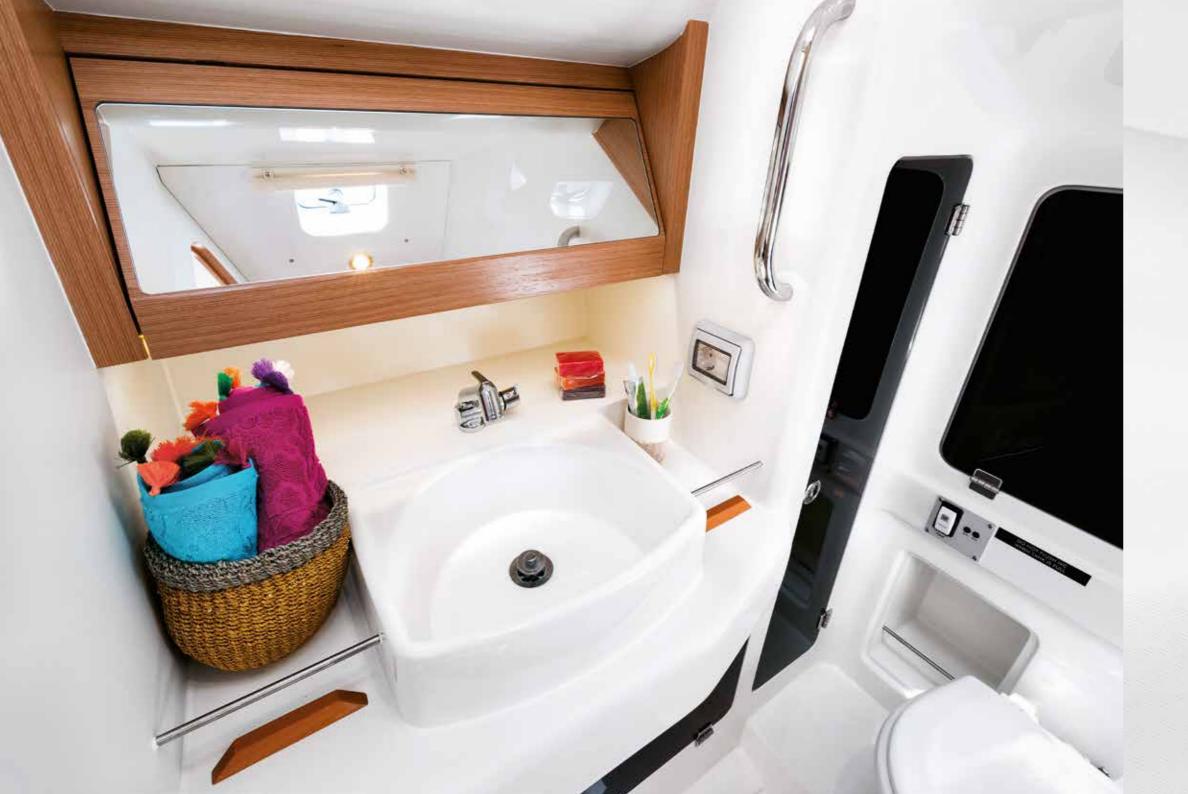

### Simplicity and function

A simple, functional head is given a touch of luxury thanks to wood veneer finishes and steel accents. The design also focuses on delivering maximum stowage.