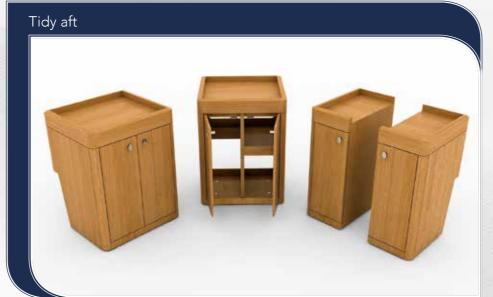

The remodelled deck and interior lines have produced a more streamlined look. The spacious cockpit area makes very clever and efficient use of the available space too.

The Azuree 33C's strength also lies in the versatile and easily convertible nature of its interior spaces. An innovative melding of functionality and comfort that offers a choice of modular solutions making each boat customizable and unique.

The removable bulkhead between the master cabin and saloon creates a sense of flow in the interior, partly because the yacht is also the widest in its category. Despite the Azuree 33C's size, the interiors of every example built will be virtually unique thanks to the broad choice of modular solutions on offer to owners. These include a coffee machine unit, stowage lockers, folding navigation table, to name but a few. The result is that owners have the freedom to customize, create

a bright, new boat that perfectly reflects their performance, lifestyle and taste expectations.

### Reflect your dreams

Day sailor, cruiser, occasional racer, sailor with kids: if the owner intends spending long periods aboard, extra stowage space can be created in the master and guest cabins by adding extra closets - very handy for both family vacations and cruising.