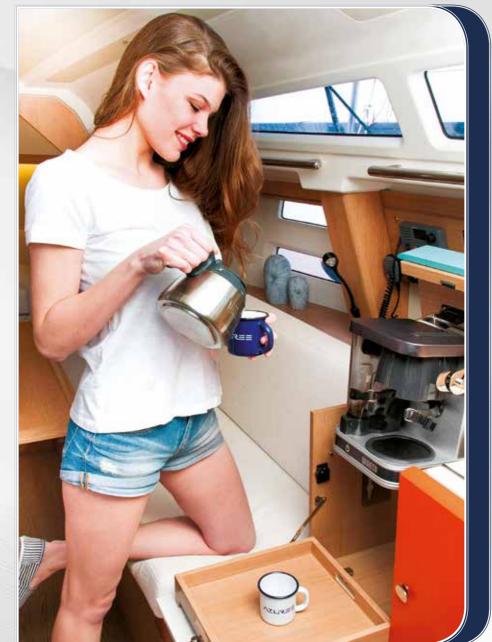

The removable bulkhead between the master cabin and saloon creates a sense of flow in the interior, partly because the yacht is also the widest in its category. Despite the Azuree 33C's size, the interiors of every example built will be virtually unique thanks to the broad choice of modular solutions on offer to owners. These include a coffee machine unit, stowage lockers, folding navigation table, to name but a few. The result is that owners have the freedom to customize, create

a bright, new boat that perfectly reflects their performance, lifestyle and taste expectations.