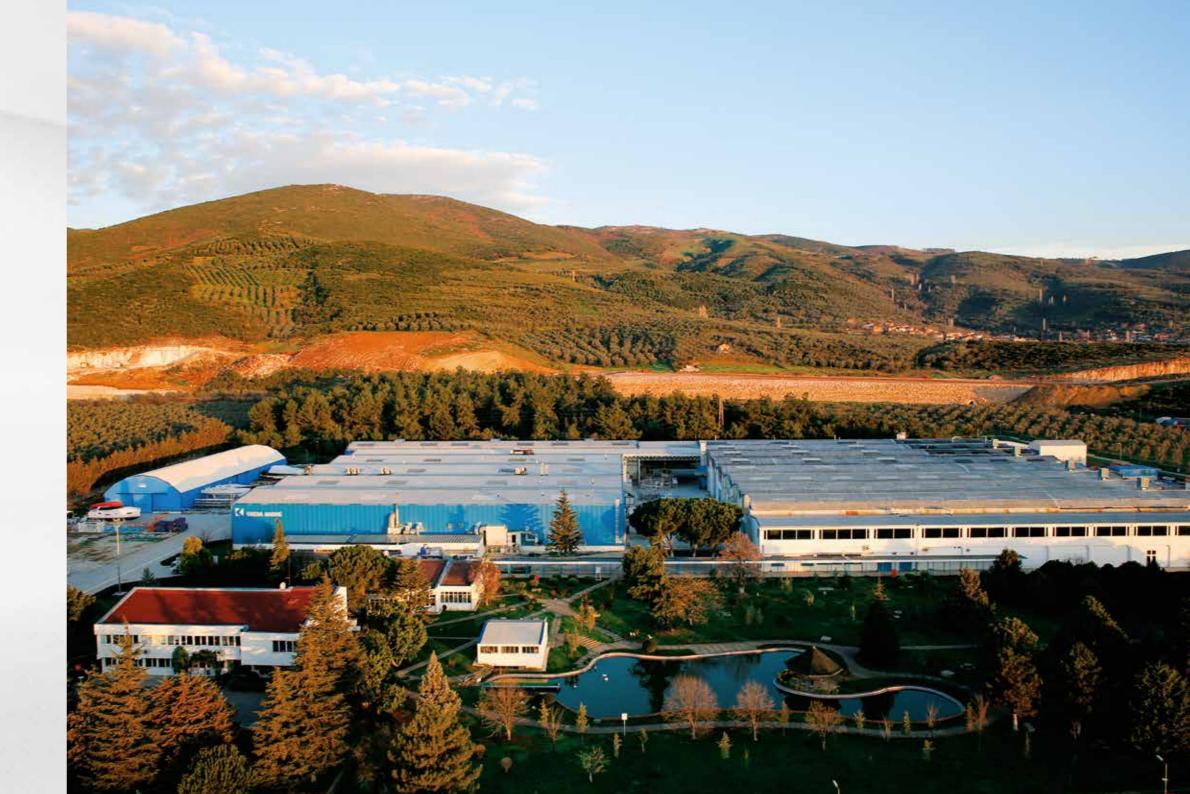

### Shipyard and production plant

State-of-the-art technology meets unparalleled handcrafting capabilities All Sirena Marine product lines are manufactured in the company's own facility, where over 550 employees – including 80 engineers – work in a 155,000 square metre area of which 35,000 square metres are covered. By keeping key manufacturing activities, such as stainless steel, furniture, teak and upholstery as well as all composite parts, in-house, the company has continued to build on its experience and skills base, with the result that it is now one of the leading yacht builders in the Mediterranean area. All Azuree hulls and decks are built using the vacuum infusion method, allowing Sirena Marine to combine today's top technology with consolidated yachting craftsmanship principles.

Tools and processes are co-engineered with worldwide suppliers, while 400 years of handcrafting experience and passion in yacht building guarantee meticulous execution and detailing.