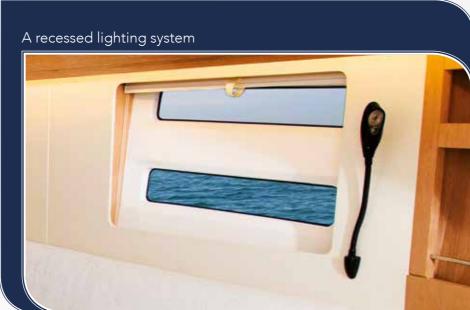

### Simplicity and function

A simple, functional head is given a touch of luxury thanks to wood veneer finishes and steel accents. The design also focuses on delivering maximum stowage.