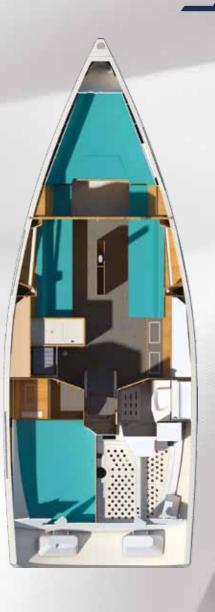

The removable bulkhead between the master cabin and saloon creates a sense of flow in the interior, partly because the yacht is also the widest in its category. Despite the Azuree 33C's size, the interiors of every example built will be virtually unique thanks to the broad choice of modular solutions on offer to owners. These include a coffee machine unit, stowage lockers, folding navigation table, to name but a few. The result is that owners have the freedom to customize, create

a bright, new boat that perfectly reflects their performance, lifestyle and taste expectations.

### Reflect your dreams

Day sailor, cruiser, occasional racer, sailor with kids: if the owner intends spending long periods aboard, extra stowage space can be created in the master and guest cabins by adding extra closets - very handy for both family vacations and cruising.