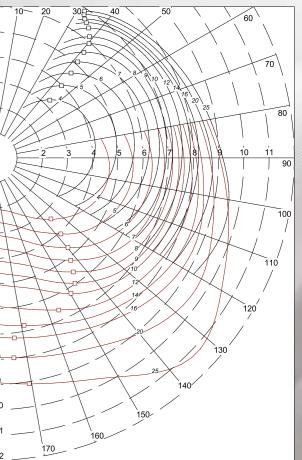

sed sail area
- + improved handling

When heeling, the yacht achieves an optimal underwater hull shape with a small wetted surface which minimises drag. Due to its extended waterline beam, the yacht heels at a wider point from the centreline which effectively maximises the stability of its form. The chine itself boosts buoyancy at the point of heel when it becomes immersed and so it takes considerably more power to heel the yacht further. Contemporaneously, the line of the chine adds directional stability, encouraging the yacht to sail in a straight line. The chine also prevents broaching because it functions as a long skeg.

- + maximised stability of form
- + boosted performance

**Chinned** Hull

- + improved directional stability
- + reduced tendency to broach

#### Polar **Diagram**



### Technical Specifications

TECHNICAL DATA

Length overall 9.99 m Length along waterline 9.95 m Beam 3.66 m Draft (standard/opt) 1.9 / 2.1 m Displacement 5,156 kg Ballast 1,550 kg

#### ENGINE/TANKS

Yanmar SD25 Saildrive Engine 15 kW / 21 hp Engine power Service battery 95 Ah x 1 Engine battery 70 Ah x 1 Fuel tank 96 | 200 I Water tank

Black water tank Cabins - heads (standard) Head - shower cabin Berths

Design G. Ceccarelli Interior Design Sirena Marine

#### SAIL AND RIGGING SPECIFICATIONS

13.4 m 3.95 m 13.25 m 4.65 m  $32 \text{ m}^2$ Main sail Area 27.5 m<sup>2</sup> Jib Area Asymmetric sail area  $100 \text{ m}^2$ Air draft 16.3 m

#### CERTIFICATION

- Designed in compliance with European Directive Requirements and EC certification
  CE certificate Category A: Ocean







MA