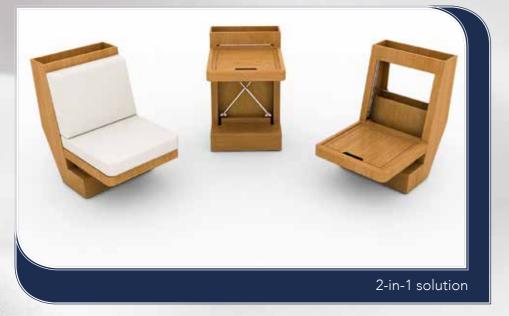

The remodelled deck and interior lines have produced a more streamlined look. The spacious cockpit area makes very clever and efficient use of the available space too.

The Azuree 33C's strength also lies in the versatile and easily convertible nature of its interior spaces. An innovative melding of functionality and comfort that offers a choice of modular solutions making each boat customizable and unique.

The removable bulkhead between the master cabin and saloon creates a sense of flow in the interior, partly because the yacht is also the widest in its category. Despite the Azuree 33C's size, the interiors of every example built will be virtually unique thanks to the broad choice of modular solutions on offer to owners. These include a coffee machine unit, stowage lockers, folding navigation table, to name but a few. The result is that owners have the freedom to customize, create

a bright, new boat that perfectly reflects their performance, lifestyle and taste expectations.

### Reflect your dreams

Day sailor, cruiser, occasional racer, sailor with kids: if the owner intends spending long periods aboard, extra stowage space can be created in the master and guest cabins by adding extra closets - very handy for both family vacations and cruising.