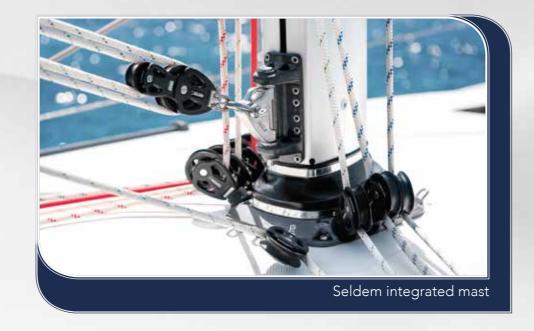

ure of its interior spaces. An innovative melding of functionality and comfort that offers a choice of modular solutions making each boat customizable and unique.

The removable bulkhead between the master cabin and saloon creates a sense of flow in the interior, partly because the yacht is also the widest in its category. Despite the Azuree 33C's size, the interiors of every example built will be virtually unique thanks to the broad choice of modular solutions on offer to owners. These include a coffee machine unit, stowage lockers, folding navigation table, to name but a few. The result is that owners have the freedom to customize, create

a bright, new boat that perfectly reflects their performance, lifestyle and taste expectations.















### Beauty: a promise of detail















### Beauty: a promise of detail























Once again, the owners will have the opportunity to put their personal stamp on the lower deck without impinging on the functionality of the available stowage areas or ad hoc solutions.





You can cook like a Michelin-starred chef under the stars. Overnighting at anchor is always a pleasure. The 75-litre fridge, a three-burner stove and plenty of food and crockery stowage space will allow you offer your guests the very best hospitality without having to compromise on comfort or style.

















### Simplicity and function

A simple, functional head is given a touch of luxury thanks to wood veneer finishes and steel accents. The design also focuses on delivering maximum stowage.



### Beauty: a promise of detail