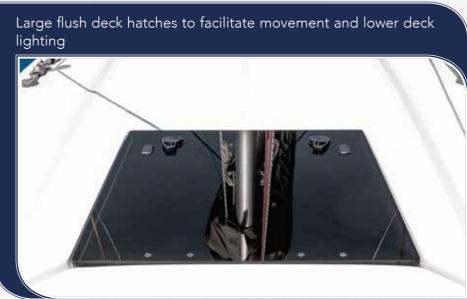

The remodelled deck and interior lines have produced a more streamlined look. The spacious cockpit area makes very clever and efficient use of the available space too.

The Azuree 33C's strength also lies in the versatile and easily convertible nature of its interior spaces. An innovative melding of functionality and comfort that offers a choice of modular solutions making each boat customizable and unique.