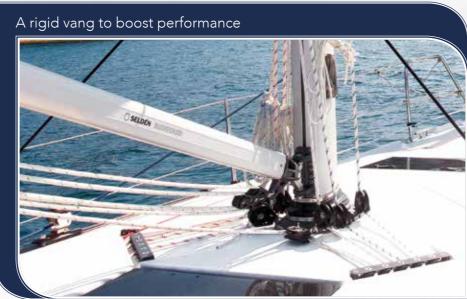

ature of its interior spaces. An innovative melding of functionality and comfort that offers a choice of modular solutions making each boat customizable and unique.

The removable bulkhead between the master cabin and saloon creates a sense of flow in the interior, partly because the yacht is also the widest in its category. Despite the Azuree 33C's size, the interiors of every example built will be virtually unique thanks to the broad choice of modular solutions on offer to owners. These include a coffee machine unit, stowage lockers, folding navigation table, to name but a few. The result is that owners have the freedom to customize, create

a bright, new boat that perfectly reflects their performance, lifestyle and taste expectations.















### Beauty: a promise of detail















### Beauty: a promise of detail























Once again, the owners will have the opportunity to put their personal stamp on the lower deck without impinging on the functionality of the available stowage areas or ad hoc solutions.





You can cook like a Michelin-starred chef under the stars. Overnighting at anchor is always a pleasure. The 75-litre fridge, a three-burner stove and plenty of food and crockery stowage space will allow you offer your guests the very best hospitality without having to compromise on comfort or style.

















### Simplicity and function

A simple, functional head is given a touch of luxury thanks to wood veneer finishes and steel accents. The design also focuses on delivering maximum stowage.



### Beauty: a promise of detail