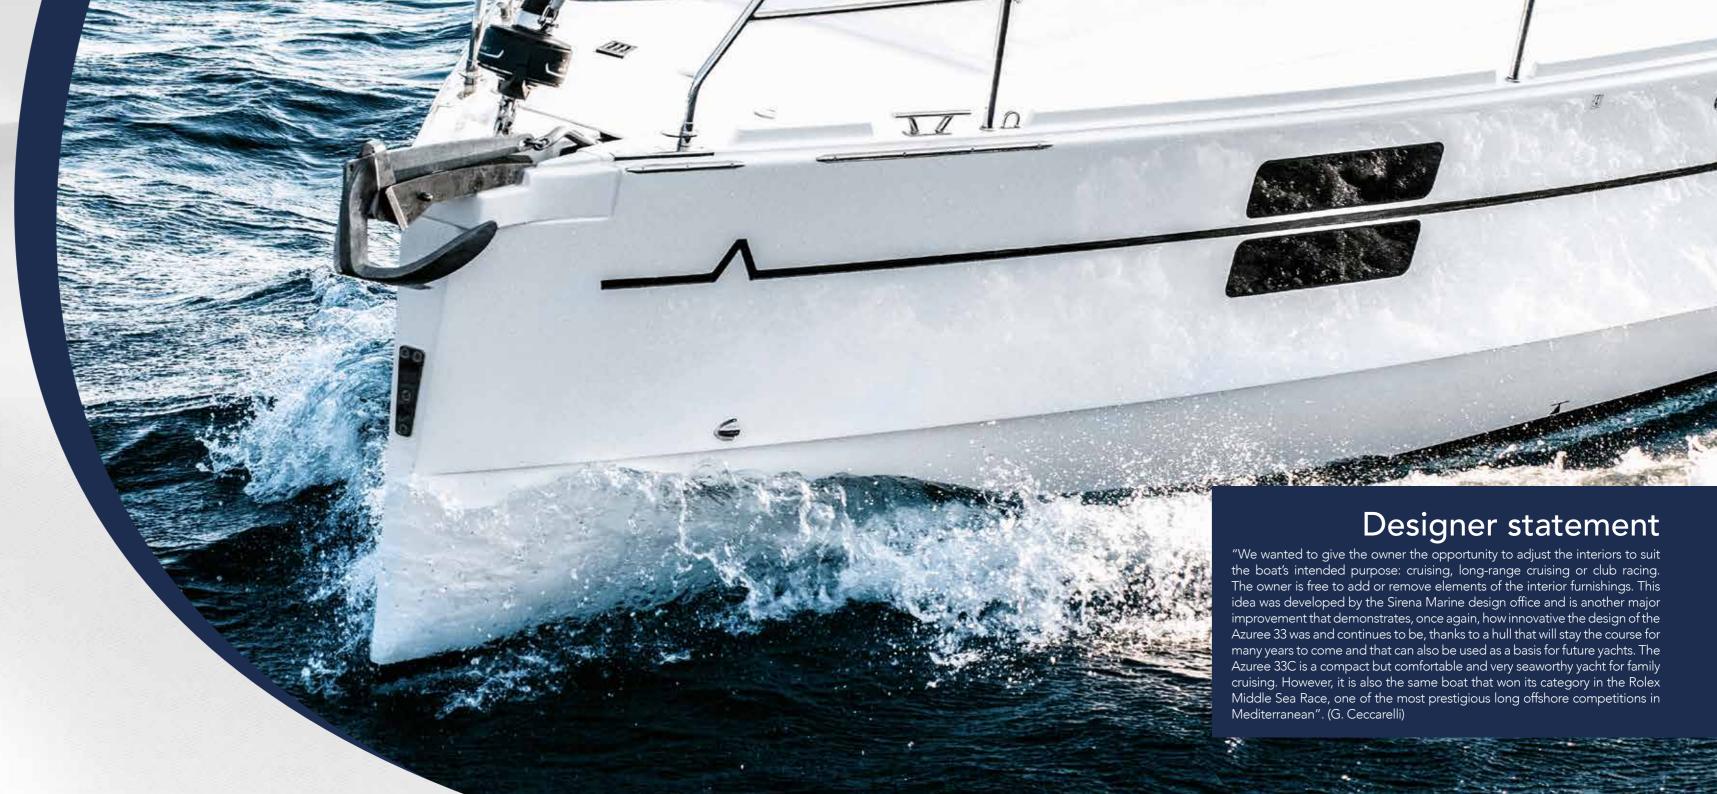

### The Azuree 33C concept

Azuree 33C is a revamped version of the award-winning Azuree 33 with a sail plan and draft options designed to meet racing as well as cruising requirements. A plumb bow extends length along the waterline to maximise boat speed while a chined vee hull and stainless steel cast T keel guarantee uniform weight distribution and reduced draft. This means the Azuree 33C can deliver a sail area of approximately 60 sqm in addition to offering the possibility of an asymmetric sail area of approx. 100 sqm. It is extremely rare to find a twin-rudder system on a boat of this size but this gives an idea of the sporty feel and design of a model that delivers astonishing control in medium-strong wind.