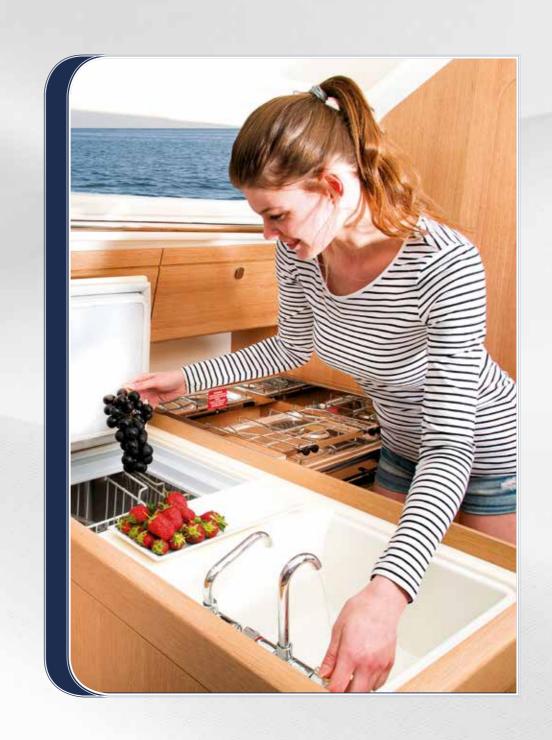

The removable bulkhead between the master cabin and saloon creates a sense of flow in the interior, partly because the yacht is also the widest in its category. Despite the Azuree 33C's size, the interiors of every example built will be virtually unique thanks to the broad choice of modular solutions on offer to owners. These include a coffee machine unit, stowage lockers, folding navigation table, to name but a few. The result is that owners have the freedom to customize, create

a bright, new boat that perfectly reflects their performance, lifestyle and taste expectations.