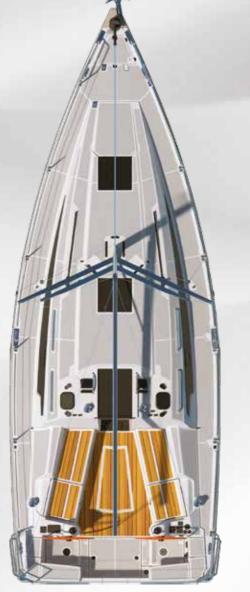

The remodelled deck and interior lines have produced a more streamlined look. The spacious cockpit area makes very clever and efficient use of the available space too.

The Azuree 33C's strength also lies in the versatile and easily convertible nature of its interior spaces. An innovative melding of functionality and comfort that offers a choice of modular solutions making each boat customizable and unique.

The removable bulkhead between the master cabin and saloon creates a sense of flow in the interior, partly because the yacht is also the widest in its category. Despite the Azuree 33C's size, the interiors of every example built will be virtually unique thanks to the broad choice of modular solutions on offer to owners. These include a coffee machine unit, stowage lockers, folding navigation table, to name but a few. The result is that owners have the freedom to customize, create

a bright, new boat that perfectly reflects their performance, lifestyle and taste expectations.