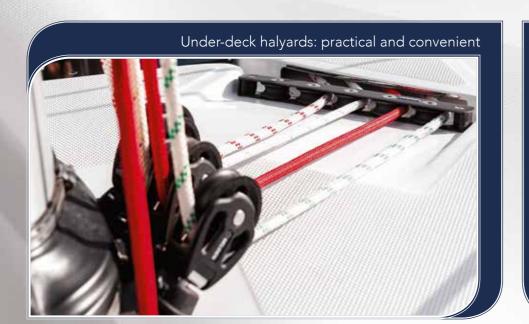

le nature of its interior spaces. An innovative melding of functionality and comfort that offers a choice of modular solutions making each boat customizable and unique.

The removable bulkhead between the master cabin and saloon creates a sense of flow in the interior, partly because the yacht is also the widest in its category. Despite the Azuree 33C's size, the interiors of every example built will be virtually unique thanks to the broad choice of modular solutions on offer to owners. These include a coffee machine unit, stowage lockers, folding navigation table, to name but a few. The result is that owners have the freedom to customize, create

a bright, new boat that perfectly reflects their performance, lifestyle and taste expectations.















### Beauty: a promise of detail















### Beauty: a promise of detail























Once again, the owners will have the opportunity to put their personal stamp on the lower deck without impinging on the functionality of the available stowage areas or ad hoc solutions.





You can cook like a Michelin-starred chef under the stars. Overnighting at anchor is always a pleasure. The 75-litre fridge, a three-burner stove and plenty of food and crockery stowage space will allow you offer your guests the very best hospitality without having to compromise on comfort or style.

















### Simplicity and function

A simple, functional head is given a touch of luxury thanks to wood veneer finishes and steel accents. The design also focuses on delivering maximum stowage.



### Beauty: a promise of detail