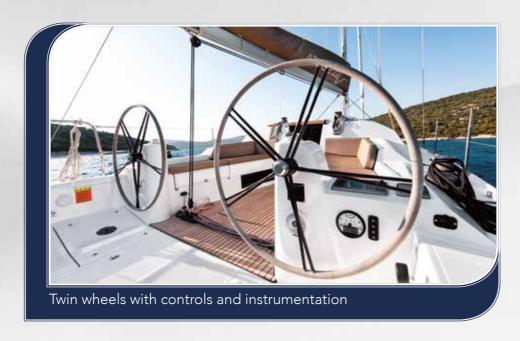

nature of its interior spaces. An innovative melding of functionality and comfort that offers a choice of modular solutions making each boat customizable and unique.

The removable bulkhead between the master cabin and saloon creates a sense of flow in the interior, partly because the yacht is also the widest in its category. Despite the Azuree 33C's size, the interiors of every example built will be virtually unique thanks to the broad choice of modular solutions on offer to owners. These include a coffee machine unit, stowage lockers, folding navigation table, to name but a few. The result is that owners have the freedom to customize, create

a bright, new boat that perfectly reflects their performance, lifestyle and taste expectations.















### Beauty: a promise of detail















### Beauty: a promise of detail























Once again, the owners will have the opportunity to put their personal stamp on the lower deck without impinging on the functionality of the available stowage areas or ad hoc solutions.





You can cook like a Michelin-starred chef under the stars. Overnighting at anchor is always a pleasure. The 75-litre fridge, a three-burner stove and plenty of food and crockery stowage space will allow you offer your guests the very best hospitality without having to compromise on comfort or style.

















### Simplicity and function

A simple, functional head is given a touch of luxury thanks to wood veneer finishes and steel accents. The design also focuses on delivering maximum stowage.



### Beauty: a promise of detail