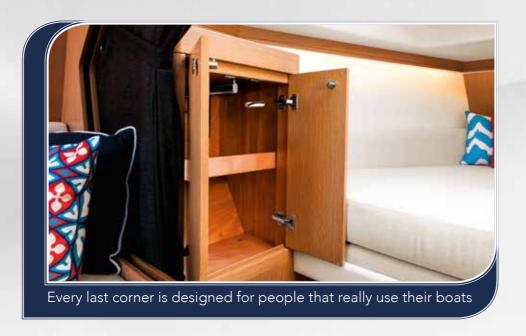

### Reflect your dreams

Day sailor, cruiser, occasional racer, sailor with kids: if the owner intends spending long periods aboard, extra stowage space can be created in the master and guest cabins by adding extra closets - very handy for both family vacations and cruising.